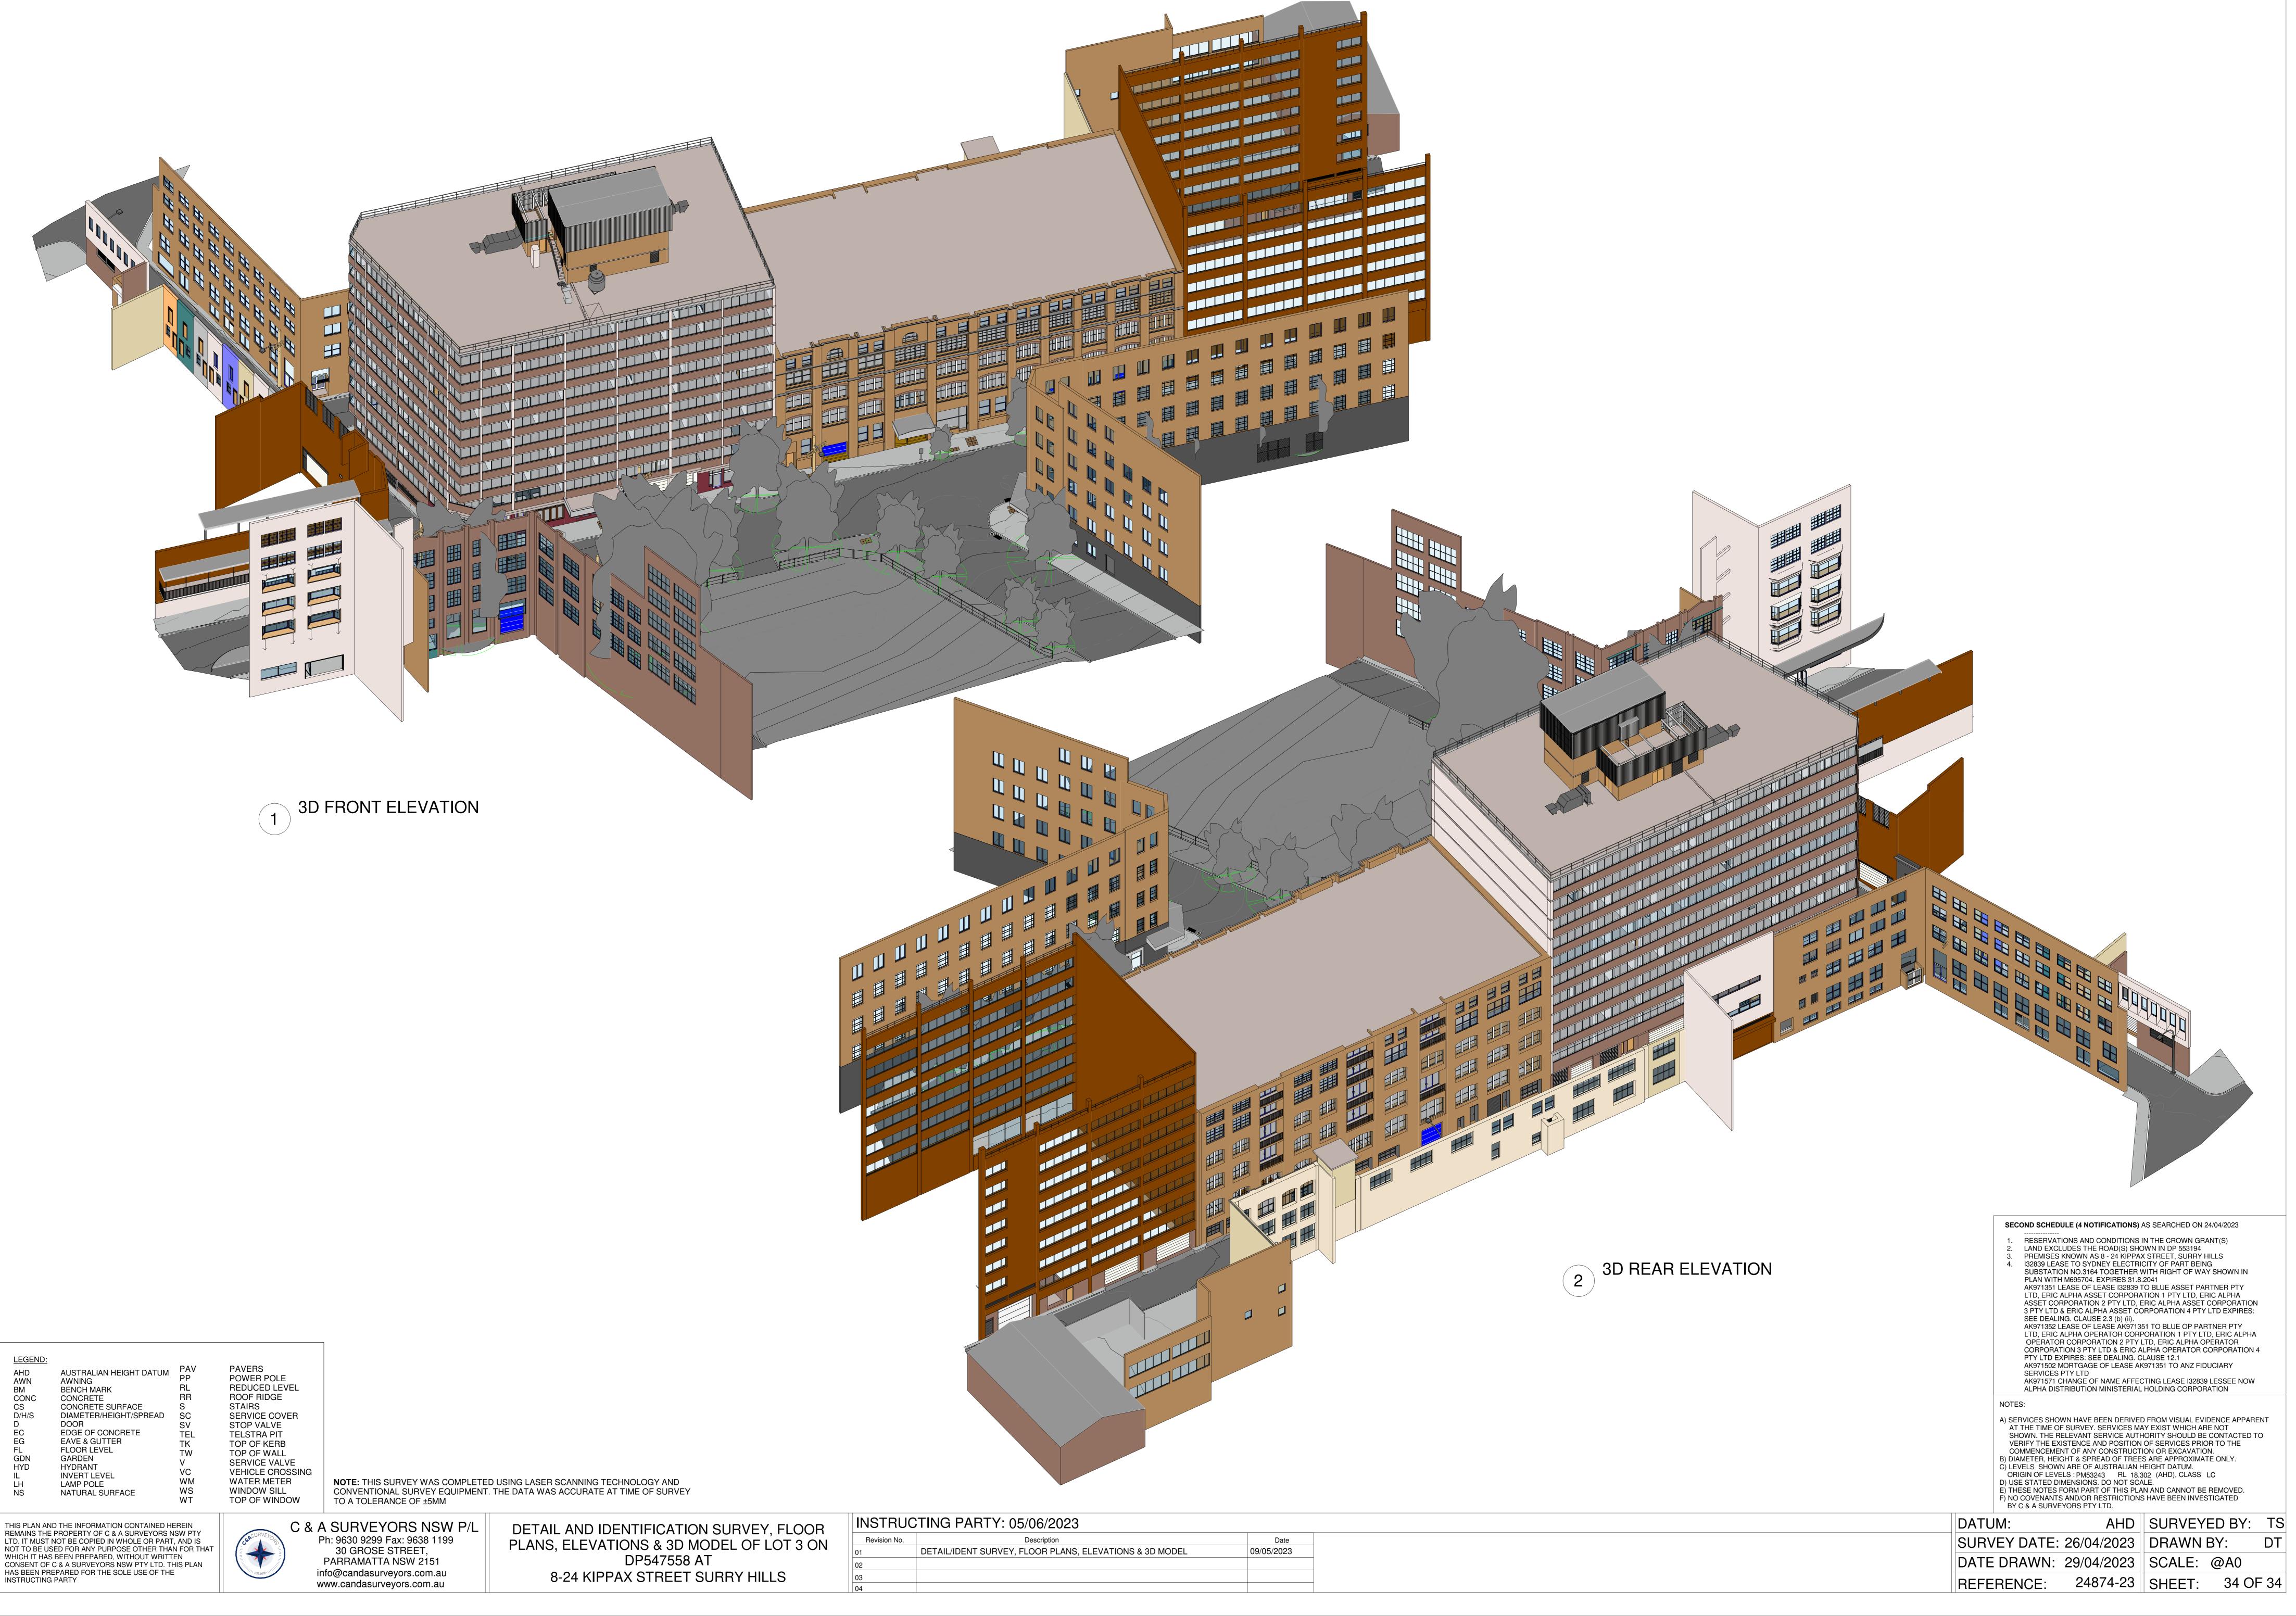

DETAIL AND IDENTIFICATION SURVEY, FLOOR PLANS, ELEVATIONS & 3D MODEL OF LOT 3 ON DP547558 AT 8-24 KIPPAX STREET SURRY HILLS

INSTRUCTING PARTY: 05/06/2023

| Revision No. | Description                                             |  |
|--------------|---------------------------------------------------------|--|
| 01           | DETAIL/IDENT SURVEY, FLOOR PLANS, ELEVATIONS & 3D MODEL |  |
| 02           |                                                         |  |
| 03           |                                                         |  |
| 04           |                                                         |  |