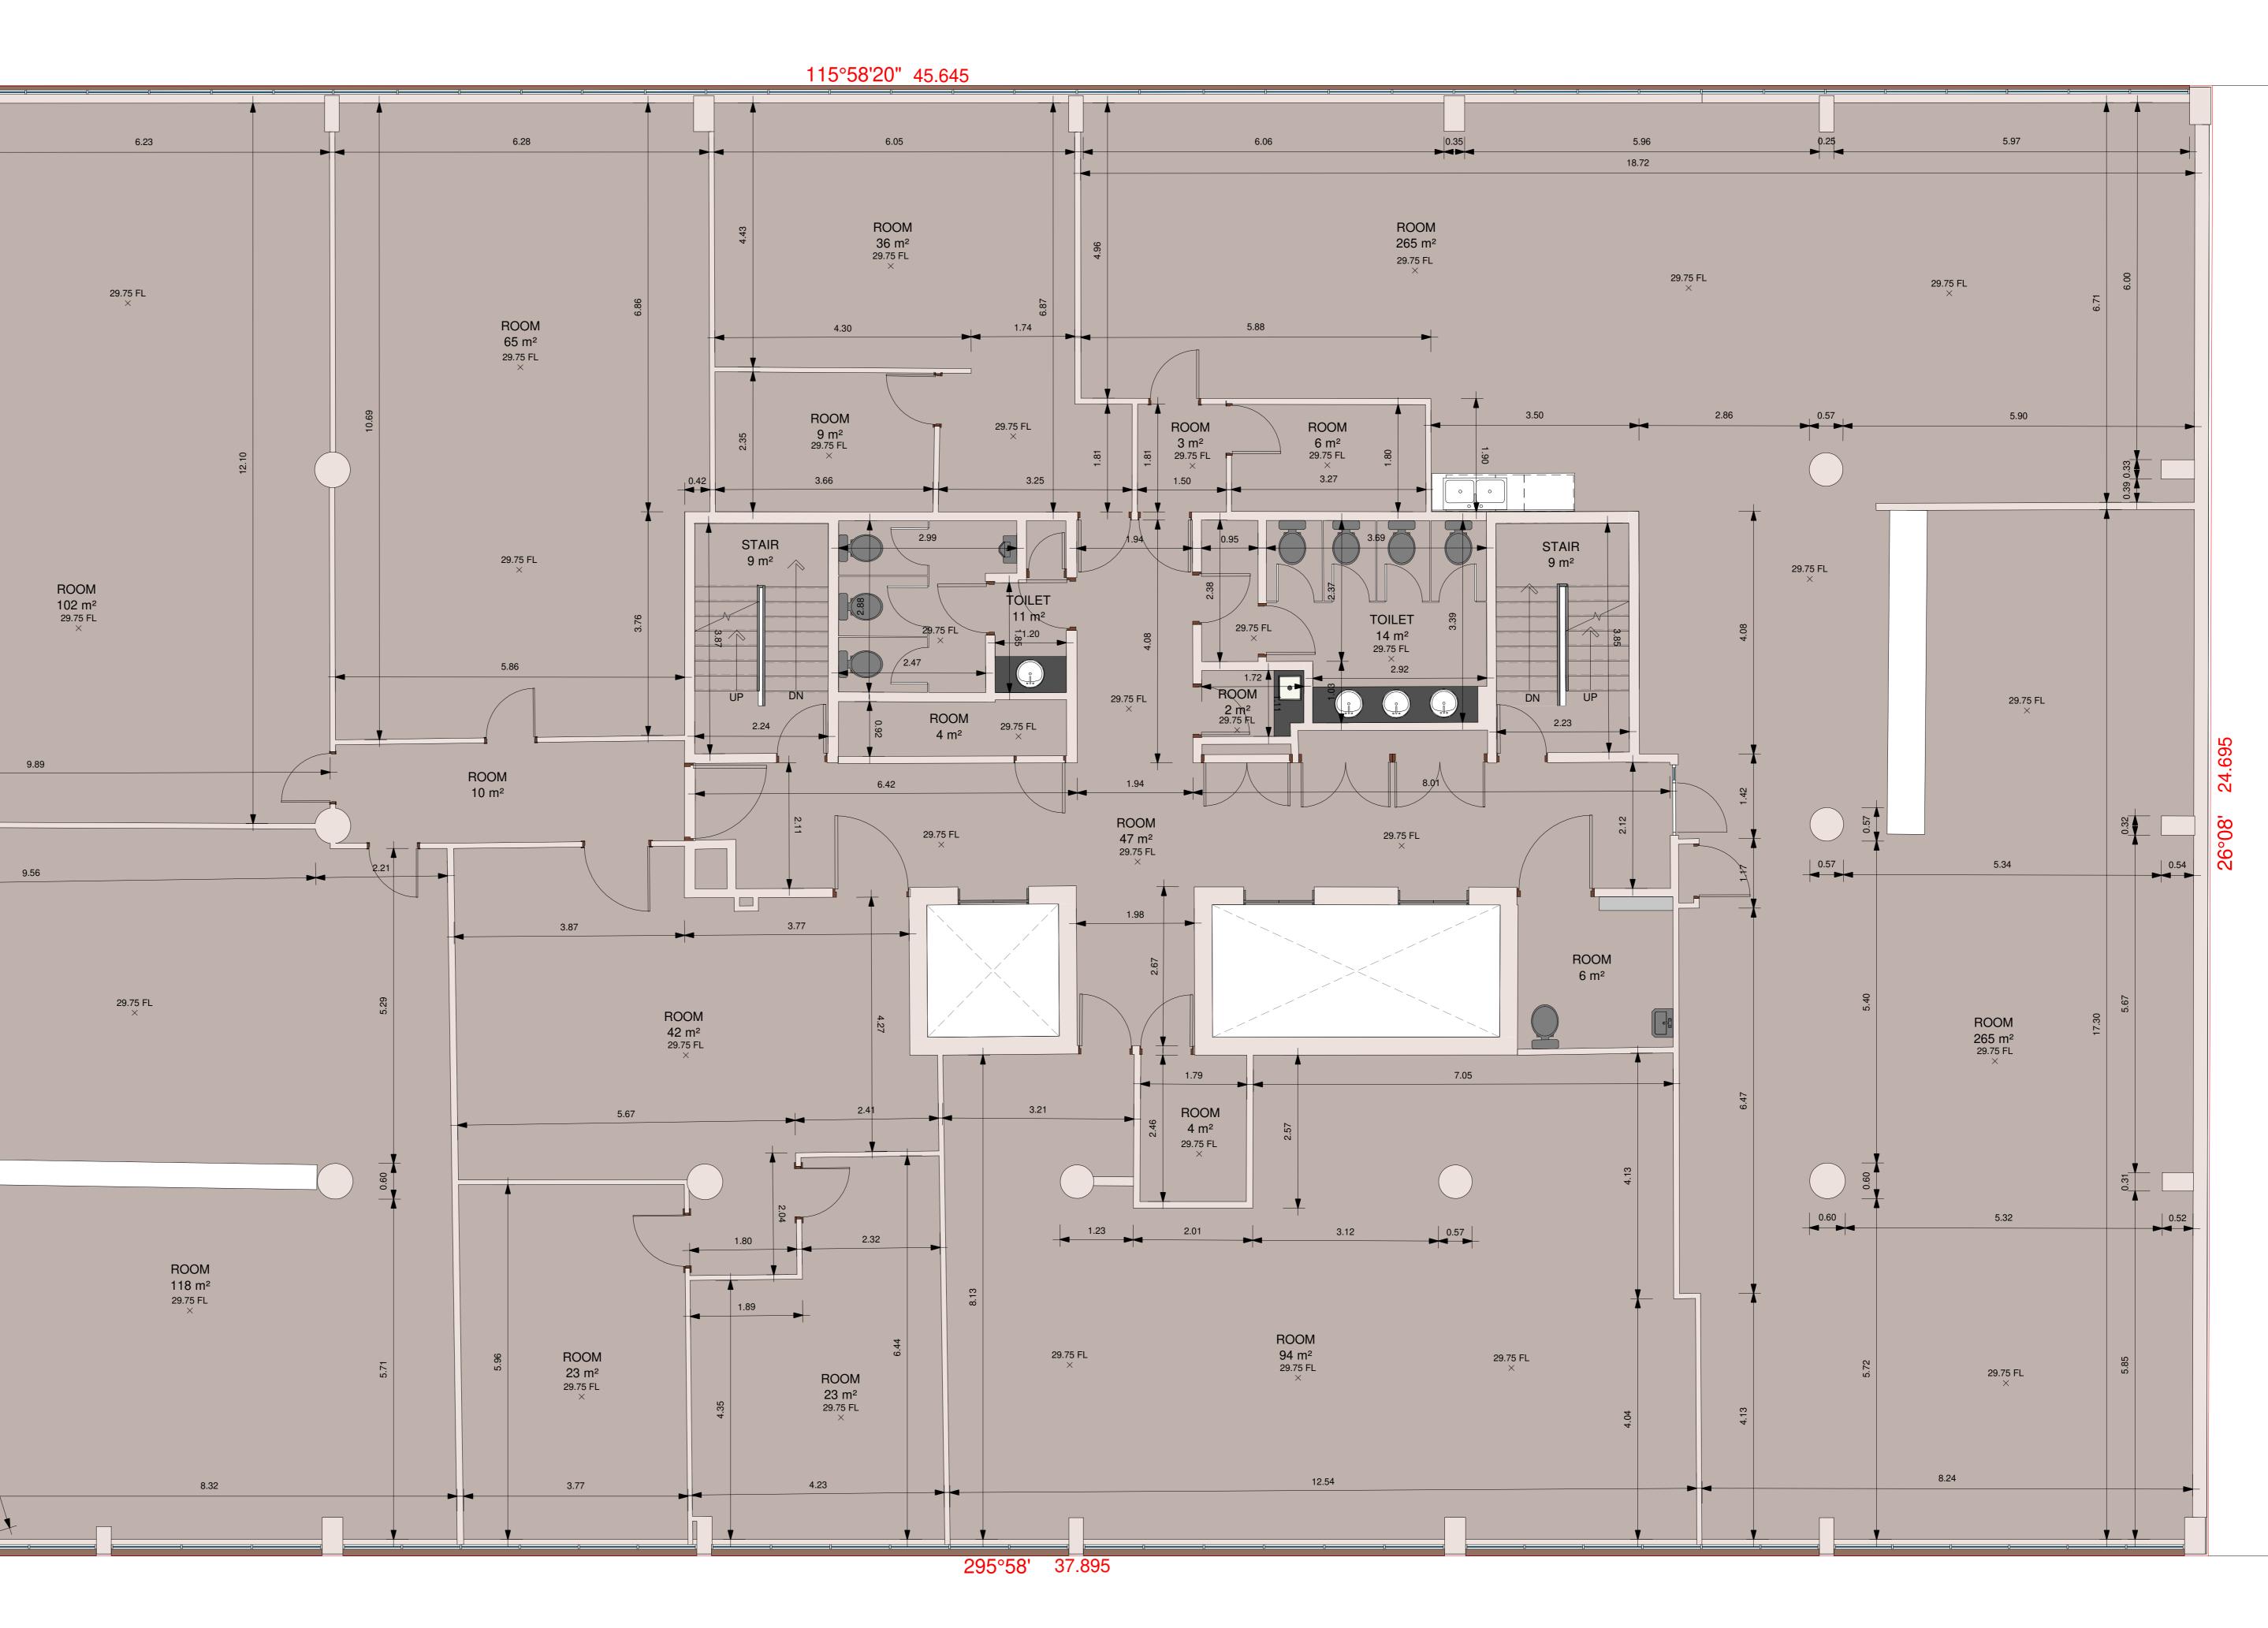

DETAIL AND IDENTIFICATION SURVEY, FLOOR PLANS, ELEVATIONS & 3D MODEL OF LOT 3 ON DP547558 AT 8-24 KIPPAX STREET SURRY HILLS

1 BASEMENT A FLOOR PLAN 1:50

NOTE: THIS SURVEY WAS COMPLETED USING LASER SCANNING TECHNOLOGY AND