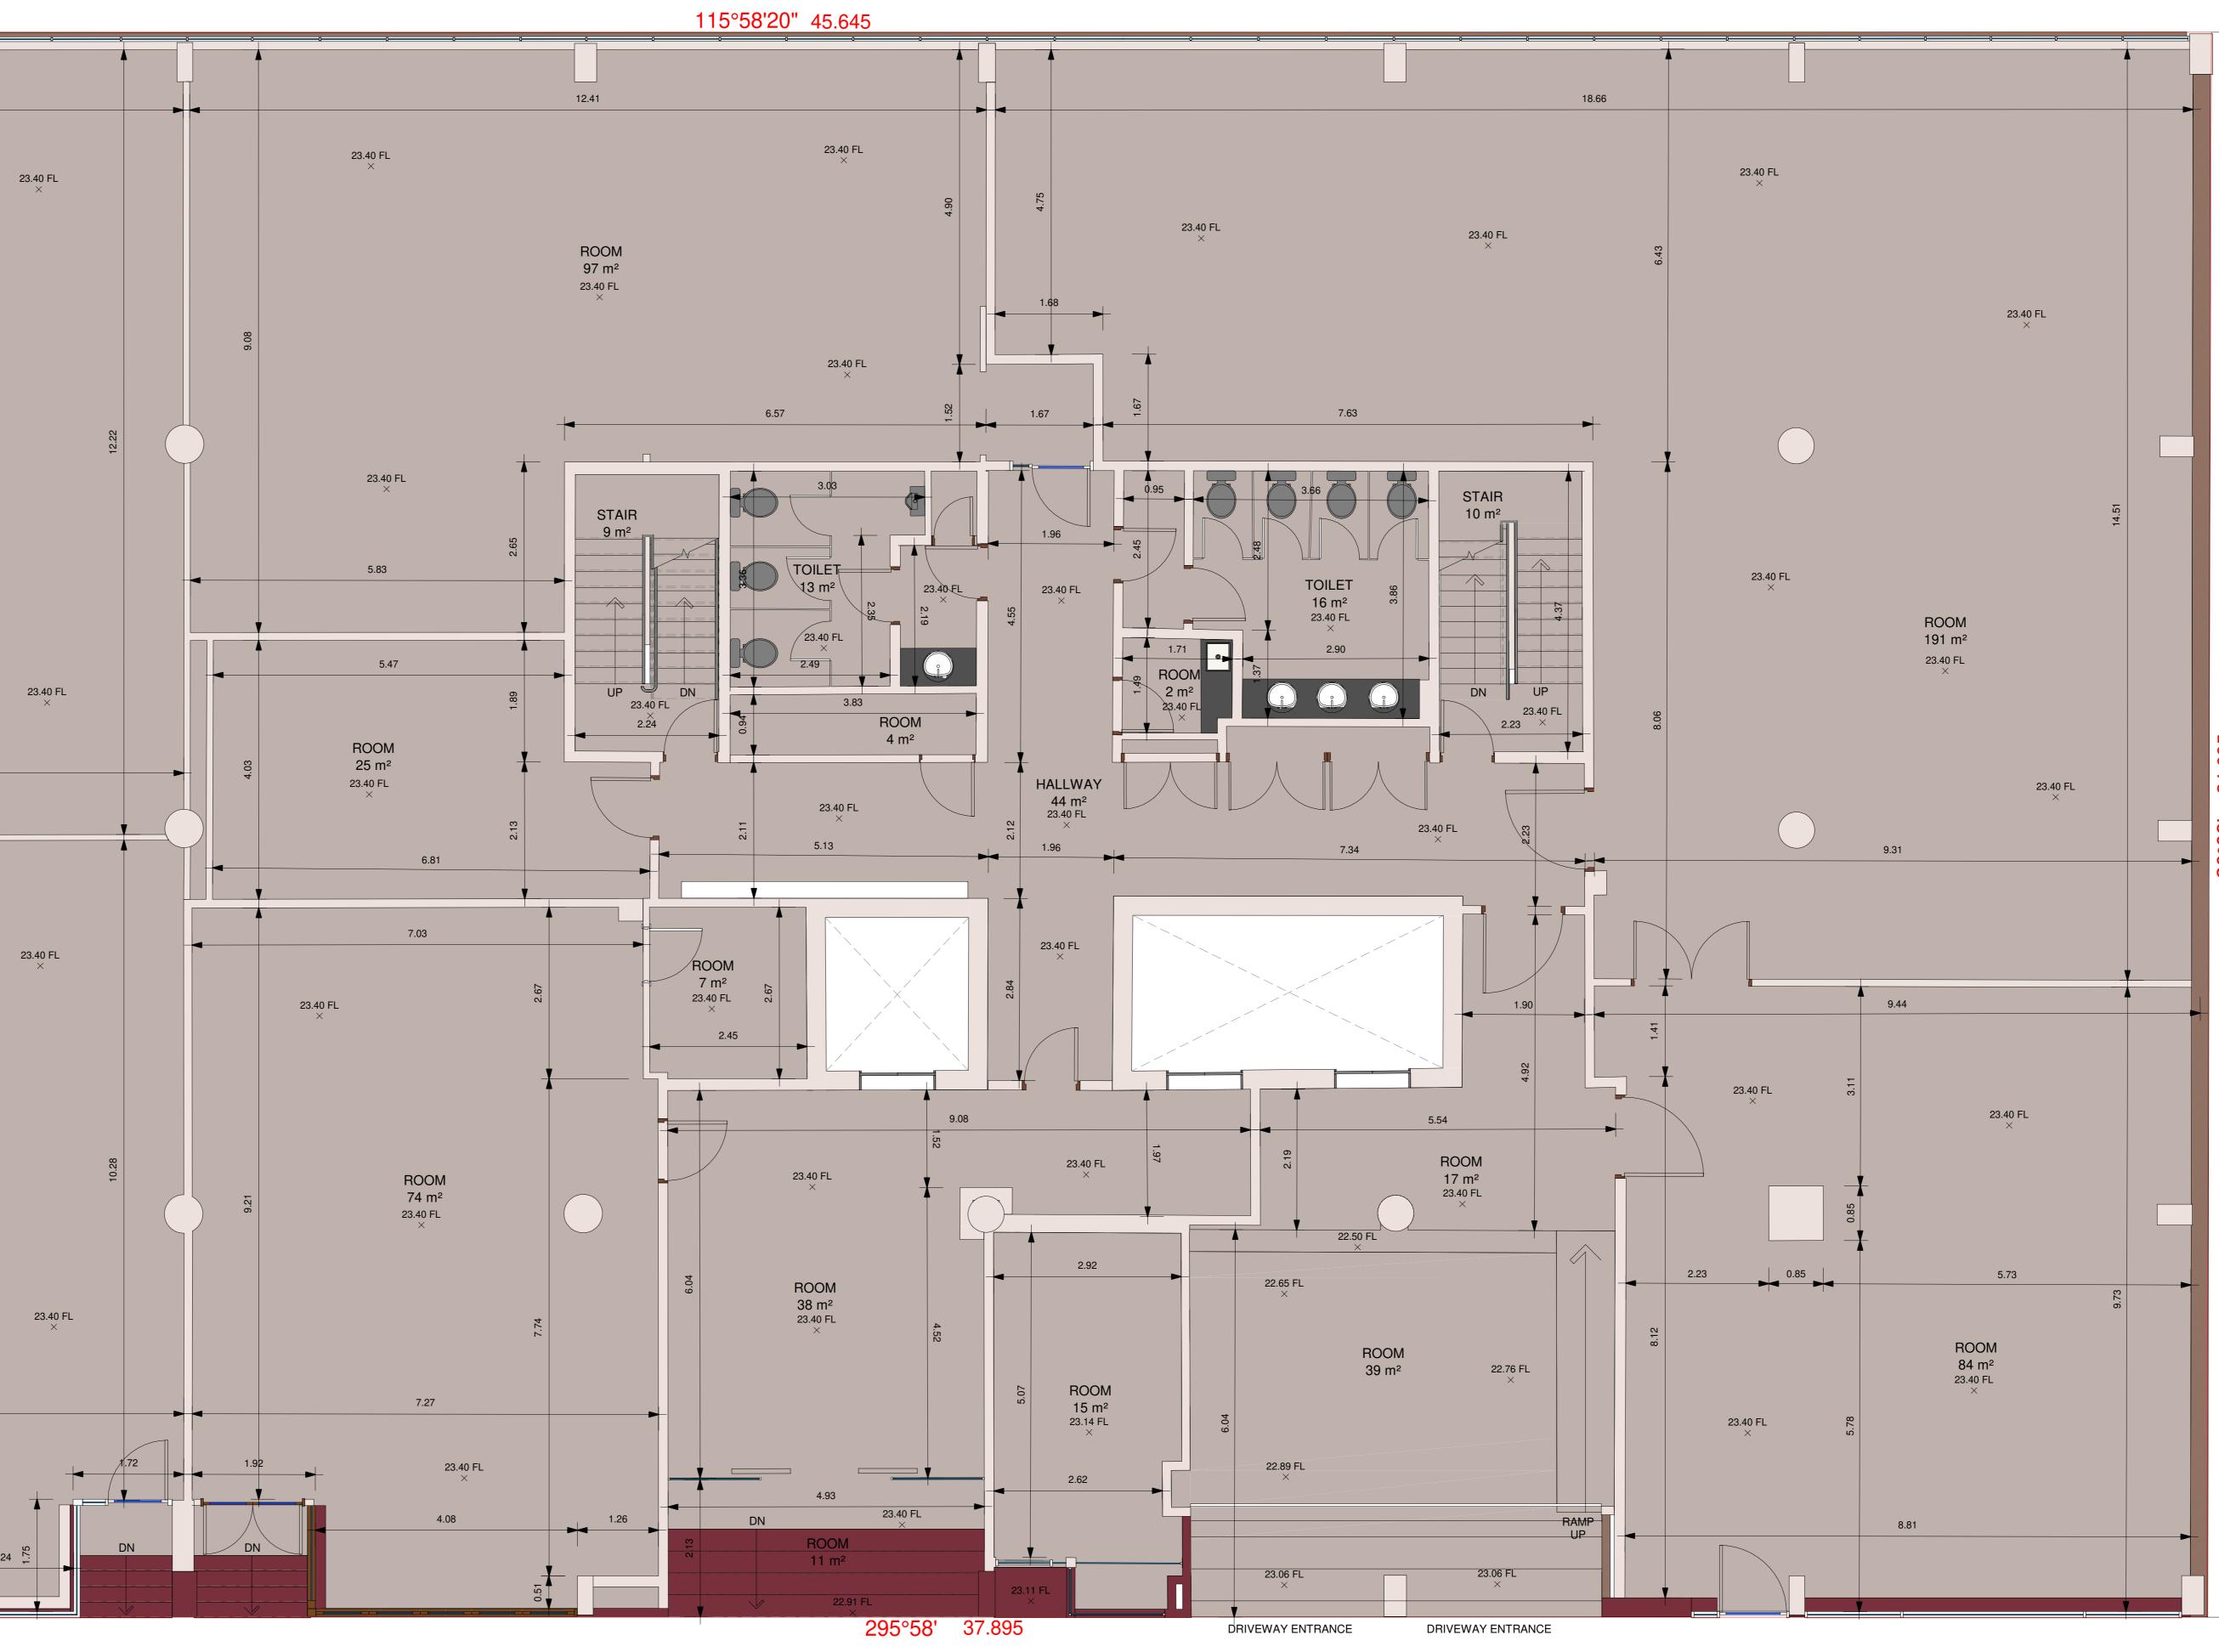

PLAN WITH M695704. EXPIRES 31.8.2041

PTY LTD EXPIRES: SEE DEALING. CLAUSE 12.1

SEE DEALING. CLAUSE 2.3 (b) (ii).

SERVICES PTY LTD

| 105-L408<br>108<br>23.40 FL<br>×                                                                                                                                                                                                                                                                                                                                                                                                                                                                                                                                                                                                                                                                                                                                                                                                                                                                                                                                                               |                                                    |
|------------------------------------------------------------------------------------------------------------------------------------------------------------------------------------------------------------------------------------------------------------------------------------------------------------------------------------------------------------------------------------------------------------------------------------------------------------------------------------------------------------------------------------------------------------------------------------------------------------------------------------------------------------------------------------------------------------------------------------------------------------------------------------------------------------------------------------------------------------------------------------------------------------------------------------------------------------------------------------------------|----------------------------------------------------|
| 2240 FL                                                                                                                                                                                                                                                                                                                                                                                                                                                                                                                                                                                                                                                                                                                                                                                                                                                                                                                                                                                        | ROOM<br>134 m²<br>23.40 FL<br>X                    |
| 8<br>8<br>12<br>10<br>10<br>10<br>10<br>10<br>10<br>10<br>10<br>10<br>10<br>10<br>10<br>10                                                                                                                                                                                                                                                                                                                                                                                                                                                                                                                                                                                                                                                                                                                                                                                                                                                                                                     | 9.92<br>ROOM<br>88 m <sup>2</sup><br>23.40 FL<br>* |
| GROUND FLOOR AREA                                                                                                                                                                                                                                                                                                                                                                                                                                                                                                                                                                                                                                                                                                                                                                                                                                                                                                                                                                              | 3.77                                               |
| LEVELNAMEAREAGROUND FLOORHALLWAY44 m²GROUND FLOORROOM134 m²GROUND FLOORROOM97 m²GROUND FLOORROOM25 m²GROUND FLOORROOM74 m²GROUND FLOORROOM38 m²GROUND FLOORROOM11 m²GROUND FLOORROOM15 m²GROUND FLOORROOM17 m²GROUND FLOORROOM191 m²GROUND FLOORROOM2 m²GROUND FLOORROOM2 m²GROUND FLOORROOM2 m²GROUND FLOORROOM4 m²GROUND FLOORROOM4 m²GROUND FLOORROOM4 m²GROUND FLOORSTAIR9 m²GROUND FLOORSTAIR10 m²GROUND FLOORTOILET13 m²                                                                                                                                                                                                                                                                                                                                                                                                                                                                                                                                                                 |                                                    |
| LEGEND:         AHD       AUSTRALIAN HEIGHT DATUM       PAV       PAVERS         AWN       AWNING       RE       REDUCED LEVEL         BM       BENCH MARK       RL       REDUCED LEVEL         CONC       CONCRETE       RR       ROOF RIDGE         CS       CONCRETE SURFACE       S       STAIRS         D/H/S       DIAMETER/HEIGHT/SPREAD       SC       SERVICE COVER         D       DOOR       SV       STOP VALVE         EC       EDGE OF CONCRETE       TEL       TELSTRA PIT         EG       EAVE & GUTTER       TK       TOP OF KERB         FL       FLOR LEVEL       TW       TOP OF WALL         GDN       GARDEN       V       SERVICE VALVE         HYD       HYDRANT       V       SERVICE VALVE         LH       LAMP POLE       WM       WATER METER         NS       NATURAL SURFACE       WS       WINDOW SILL         NS       NATURAL SURFACE       WS       WINDOW SILL         THIS PLAN AND THE INFORMATION CONTAINED HEREIN       C       & A SURVEYORS NSW P/L |                                                    |