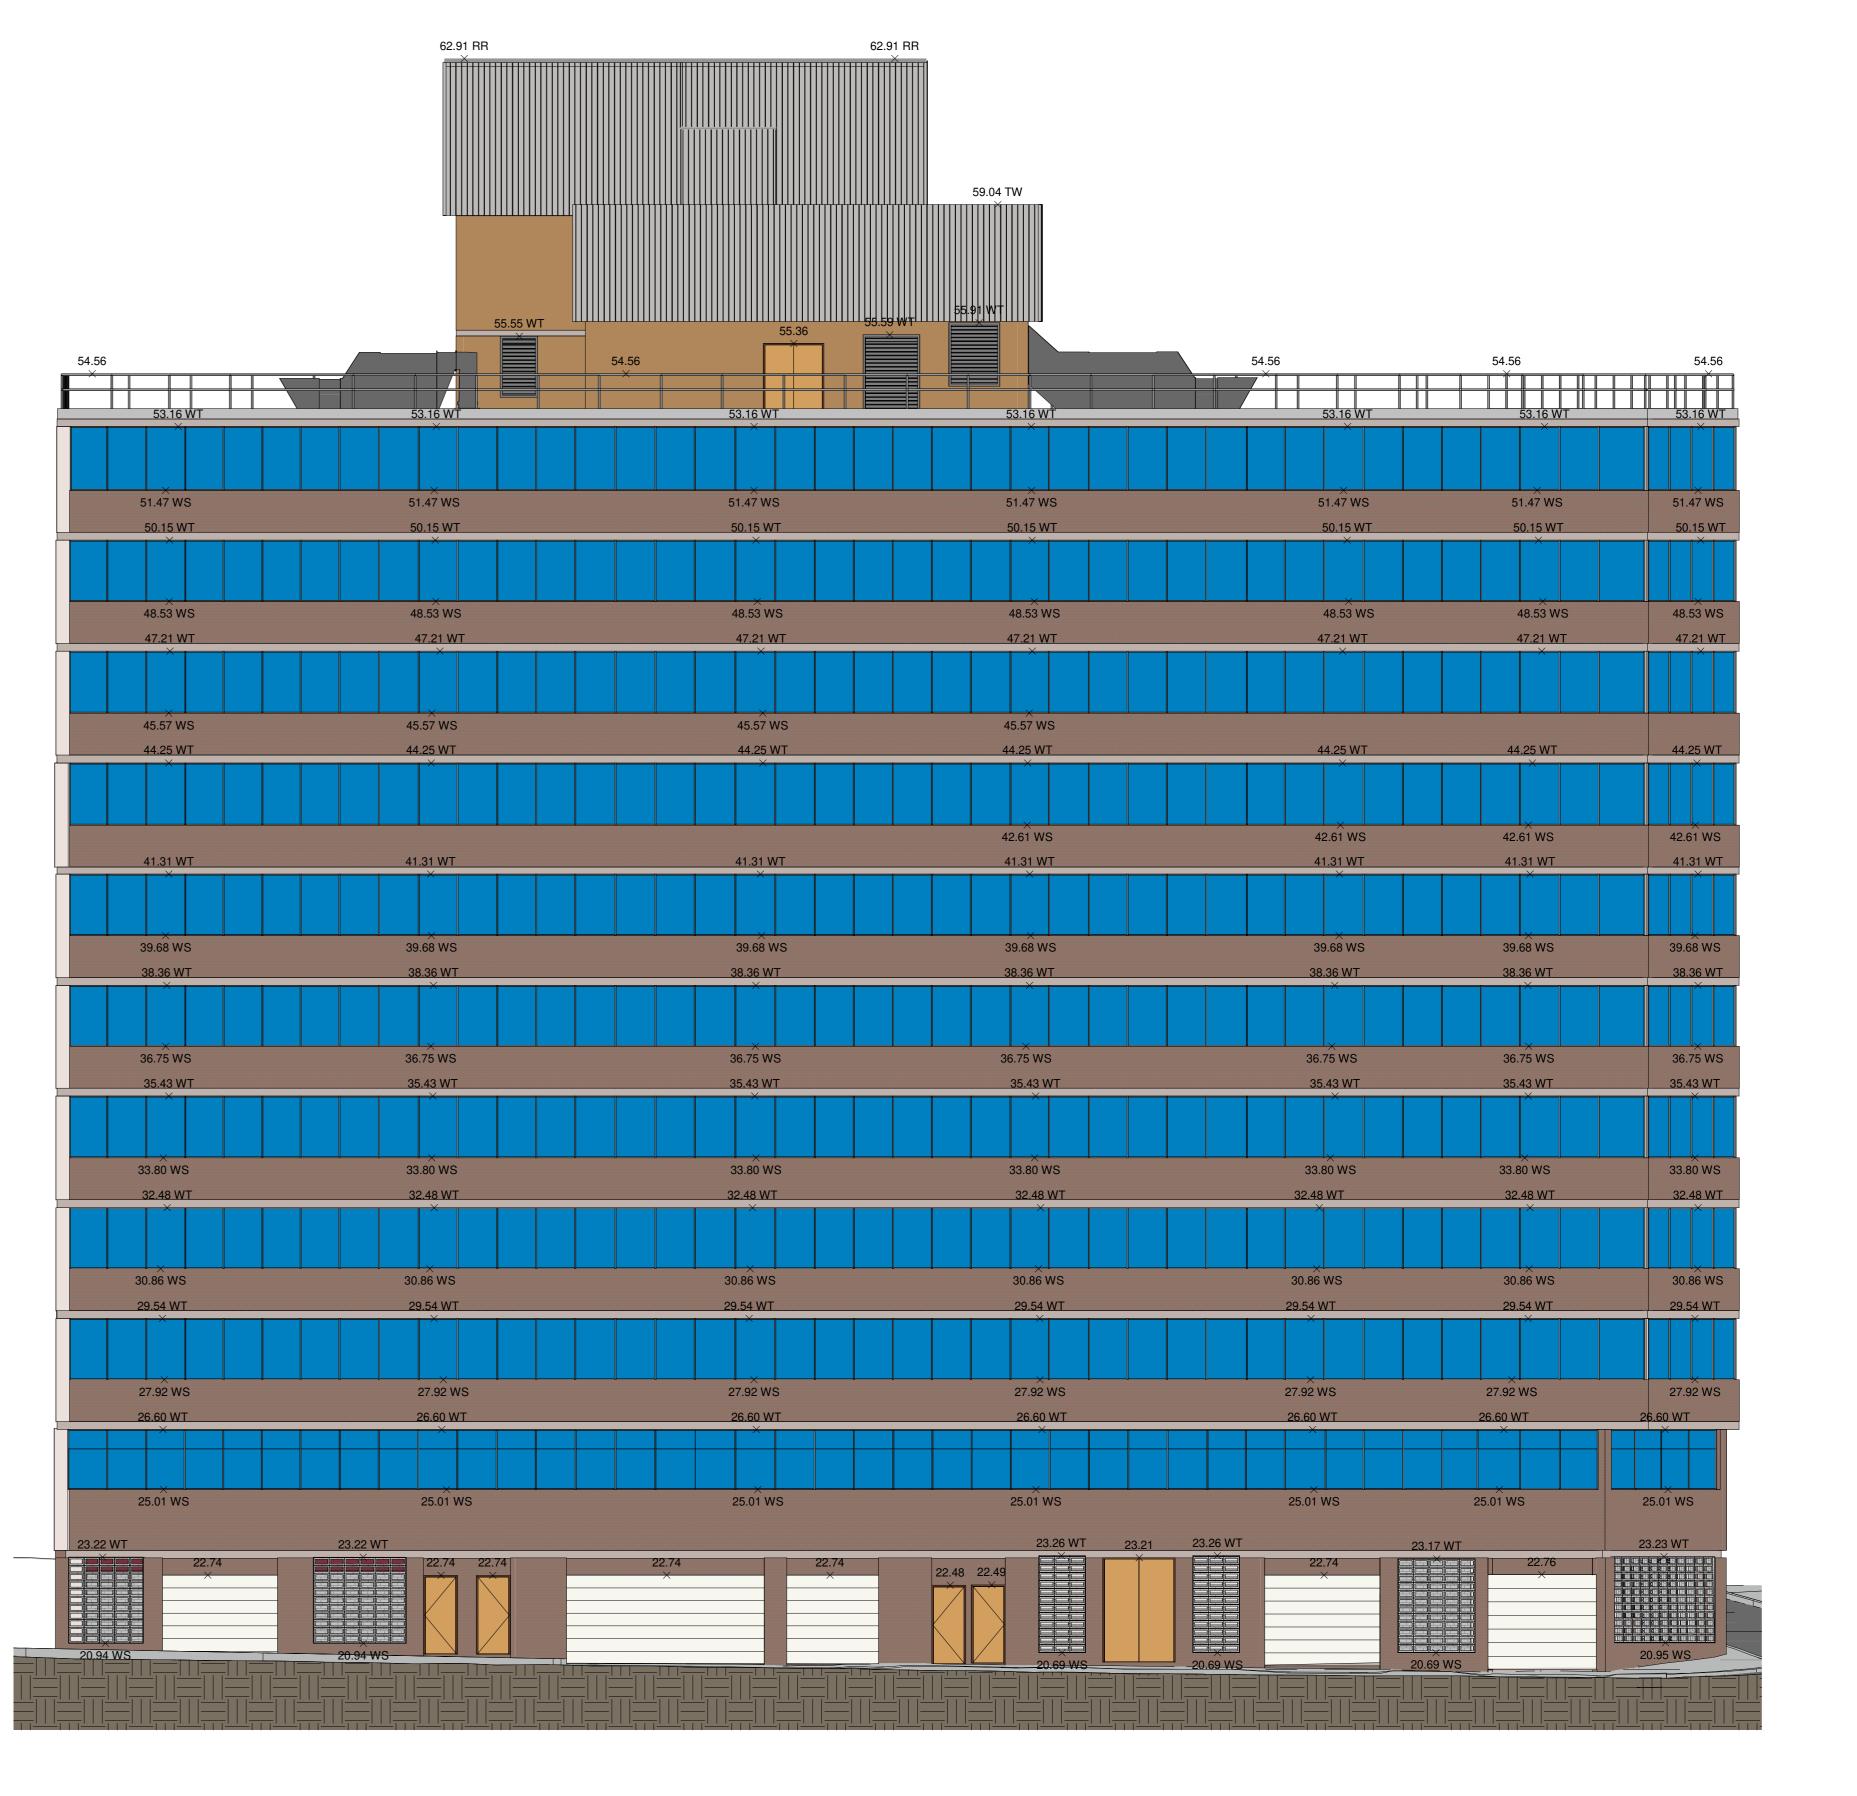

| LEGEND: |  |
|---------|--|
| AHD     |  |

A۱

N

PAVERS POWER POLE REDUCED LEVEL ROOF RIDGE STAIRS SERVICE COVER STOP VALVE TELSTRA PIT TOP OF KERB TOP OF WALL SERVICE VALVE VEHICLE CROSSING WATER METER WINDOW SILL TOP OF WINDOW

PAVERS POWER POLE REDUCED LEVEL ROOF RIDGE STAIRS SERVICE COVER STOP VALVE TELSTRA PIT TOP OF KERB TOP OF WALL SERVICE VALVE VEHICLE CROSSING WATER METER WINDOW SILL TOP OF WINDOW

C & A SURVEYORS NSW P/L Ph: 9630 9299 Fax: 9638 1199 30 GROSE STREET, PARRAMATTA NSW 2151

PAVERS POWER POLE REDUCED LEVEL ROOF RIDGE STAIRS SERVICE COVER STOP VALVE TELSTRA PIT TOP OF KERB TOP OF WALL SERVICE VALVE VEHICLE CROSSING WATER METER WINDOW SILL TOP OF WINDOW

THIS PLAN AND THE INFORMATION CONTAINED HEREIN REMAINS THE PROPERTY OF C & A SURVEYORS NSW PTY LTD. IT MUST NOT BE COPIED IN WHOLE OR PART, AND IS NOT TO BE USED FOR ANY PURPOSE OTHER THAN FOR THAT WHICH IT HAS BEEN PREPARED, WITHOUT WRITTEN CONSENT OF C & A SURVEYORS NSW PTY LTD. THIS PLAN HAS BEEN PREPARED FOR THE SOLE USE OF THE INSTRUCTING PARTY