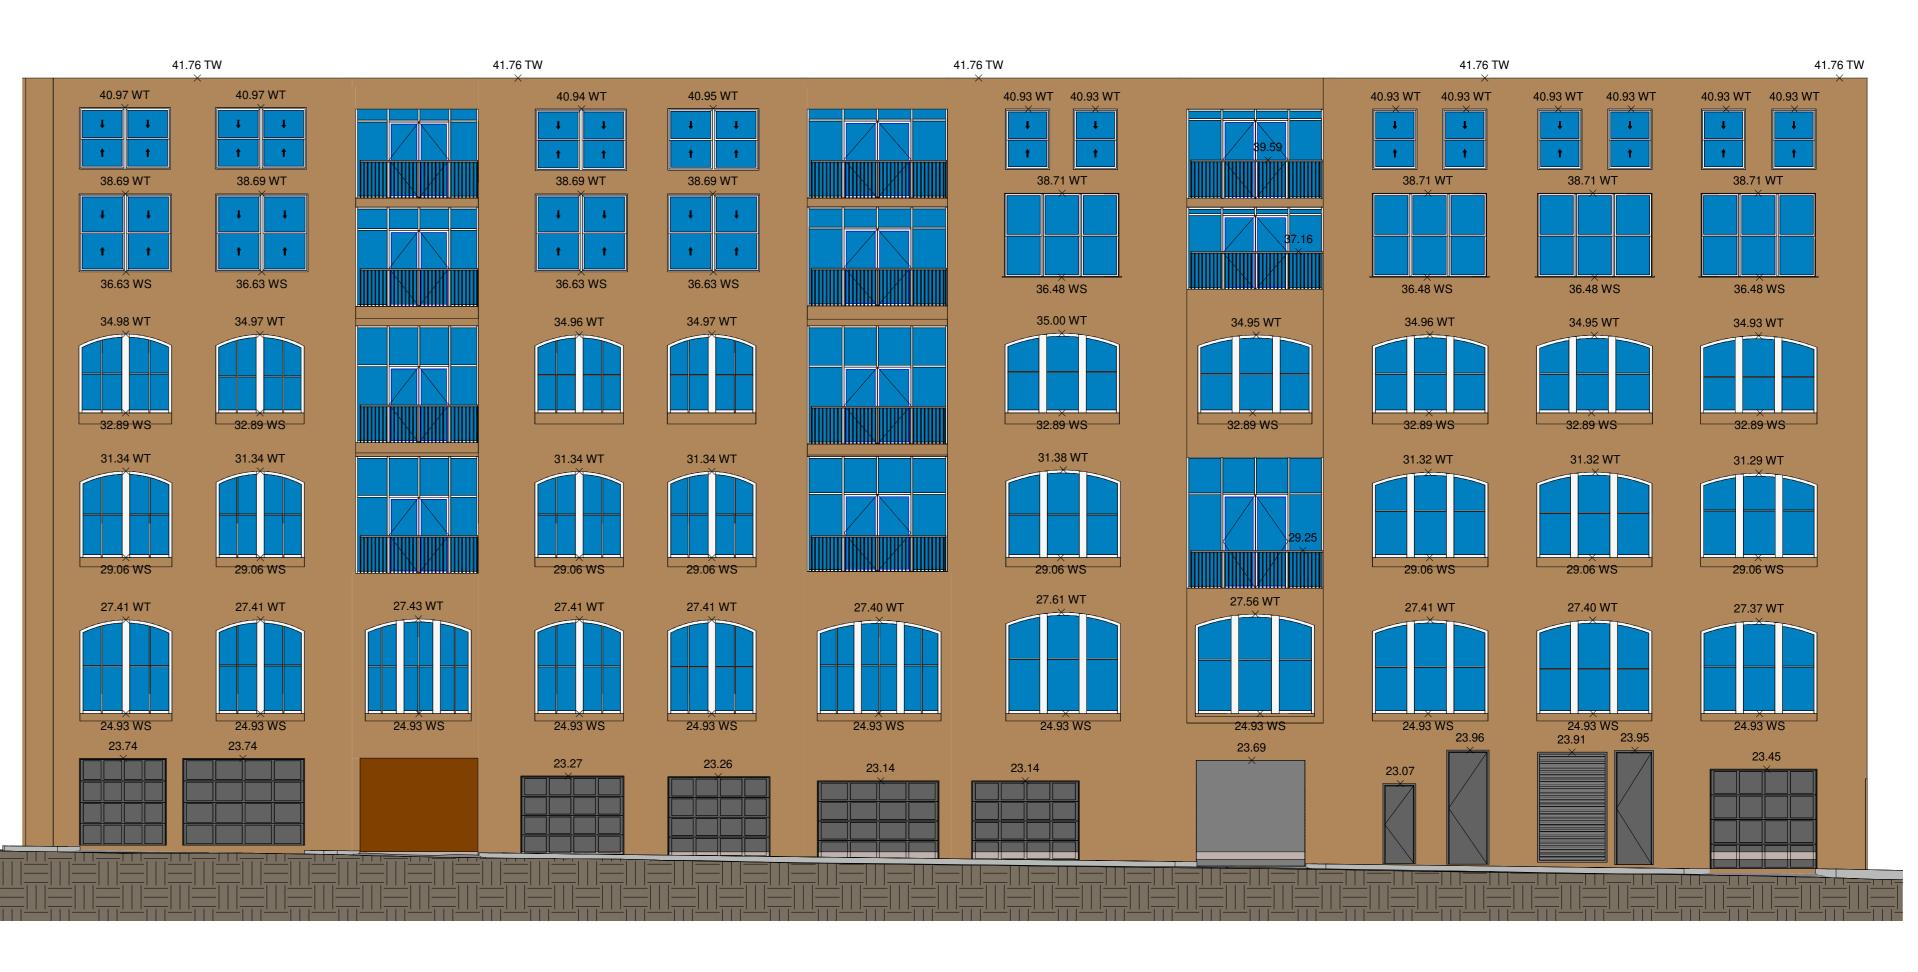

DETAIL AND IDENTIFICATION SURVEY, FLOOR PLANS, ELEVATIONS & 3D MODEL OF LOT 3 ON DP547558 AT 8-24 KIPPAX STREET SURRY HILLS

INSTRUCTING PARTY: 05/06/2023

| Revision No. | Description                                             |  |
|--------------|---------------------------------------------------------|--|
| 01           | DETAIL/IDENT SURVEY, FLOOR PLANS, ELEVATIONS & 3D MODEL |  |
| 02           |                                                         |  |
| 03           |                                                         |  |
| 04           |                                                         |  |