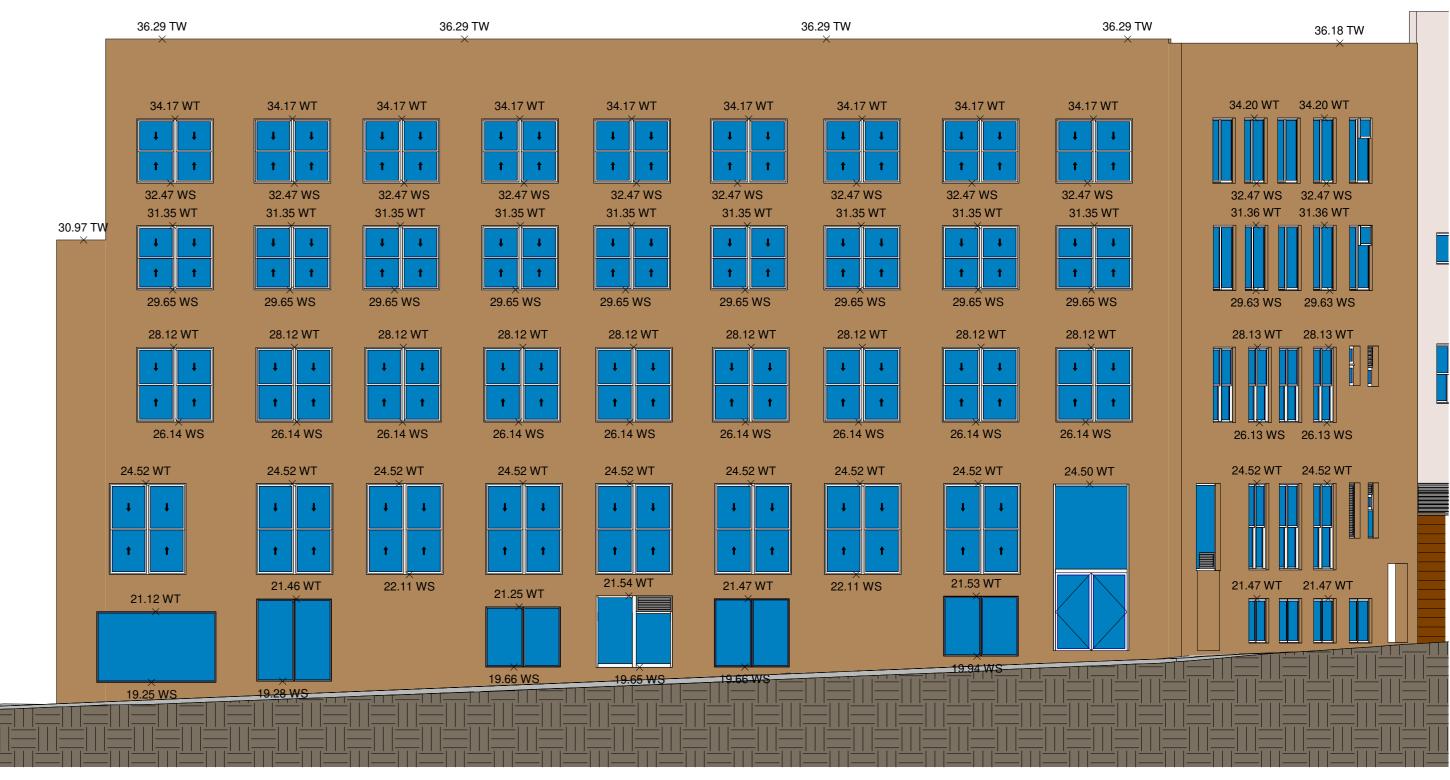

9638 1199 30 GROSE STREET, PARRAMATTA NSW 2151 info@candasurveyors.com.au www.candasurveyors.com.au

DETAIL AND IDENTIFICATION SURVEY, FLOOR PLANS, ELEVATIONS & 3D MODEL OF LOT 3 ON DP547558 AT 8-24 KIPPAX STREET SURRY HILLS



342 ELIZABETH STREET FRONT ELEVATION 2 1:100



4 17-51 FOVEAUX STREET REAR ELEVATION

INSTRUCTING PARTY: 05/06/2023

| Revision No. | Description                                             |
|--------------|---------------------------------------------------------|
| 01           | DETAIL/IDENT SURVEY, FLOOR PLANS, ELEVATIONS & 3D MODEL |
| 02           |                                                         |
| 03           |                                                         |
| 04           |                                                         |





5 17-51 1 : 100

17-51 FOVEAUX STREET RIGHT ELEVATION





26-44 KIPPAX STREET FRONT ELEVATION 1 1:100



LEGEND:

AHD AWN BM CONC CS D/H/S EC EG FL GDN HYD IL

LH

NS

AUSTRALIAN HEIGHT DATUM AWNING BENCH MARK CONCRETE CONCRETE SURFACE DIAMETER/HEIGHT/SPREAD DOOR EDGE OF CONCRETE EAVE & GUTTER FLOOR LEVEL GARDEN HYDRANT INVERT LEVEL LAMP POLE NATURAL SURFACE

SC SV TEL ΤK ΤW VC WM WS WT

PAV

THIS PLAN AND THE INFORMATION CONTAINED HEREIN REMAINS THE PROPERTY OF C & A SURVEYORS NSW PTY LTD. IT MUST NOT BE COPIED IN WHOLE OR PART, AND IS NOT TO BE USED FOR ANY PURPOSE OTHER THAN FOR THAT WHICH IT HAS BEEN PREPARED. WITHOUT WRITTEN CONSENT OF C & A SURVEYORS NSW PTY LTD. THIS PLAN HAS BEEN PREPARED FOR THE SOLE USE OF THE INSTRUCTING PARTY

PAVERS POWER POLE REDUCED LEVEL ROOF RIDGE STAIR