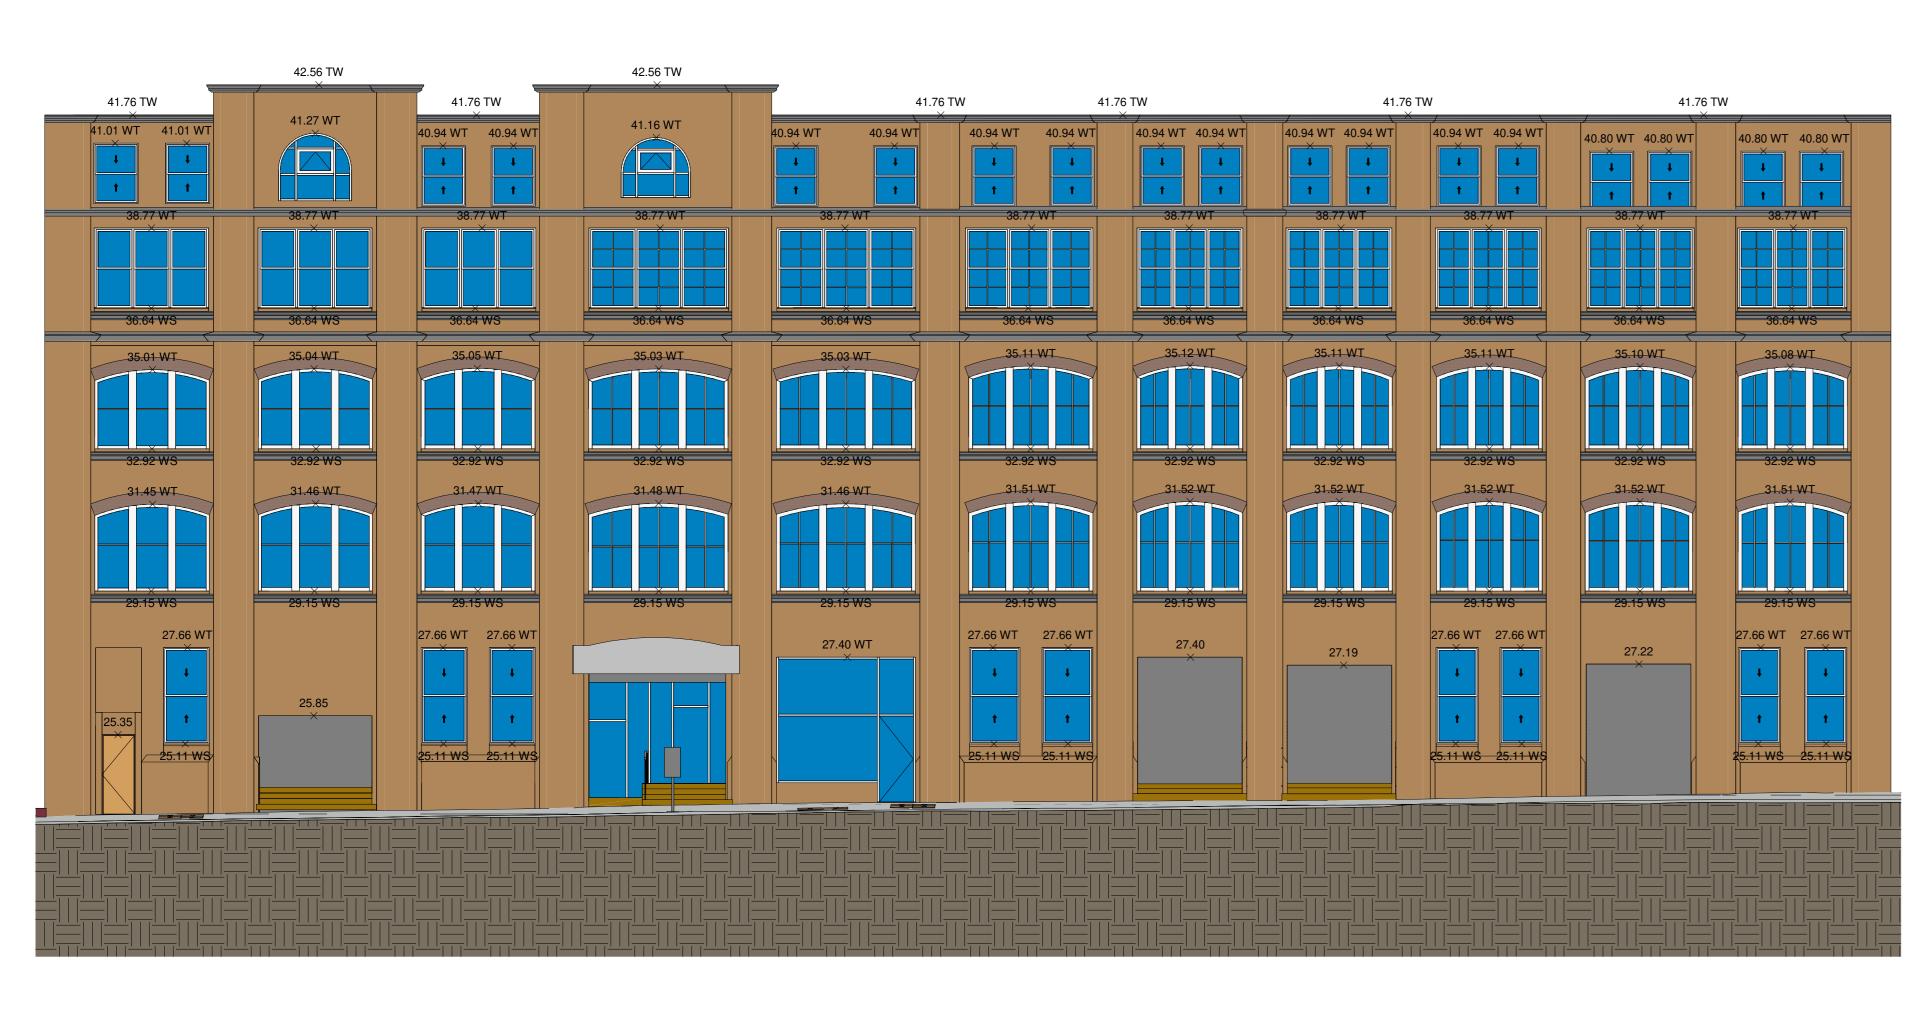

DETAIL AND IDENTIFICATION SURVEY, FLOOR PLANS, ELEVATIONS & 3D MODEL OF LOT 3 ON DP547558 AT 8-24 KIPPAX STREET SURRY HILLS

INSTRUCTING PARTY: 05/06/2023

| Revision No. | Description                                             |  |
|--------------|---------------------------------------------------------|--|
| 01           | DETAIL/IDENT SURVEY, FLOOR PLANS, ELEVATIONS & 3D MODEL |  |
| 02           |                                                         |  |
| 03           |                                                         |  |
| 04           |                                                         |  |