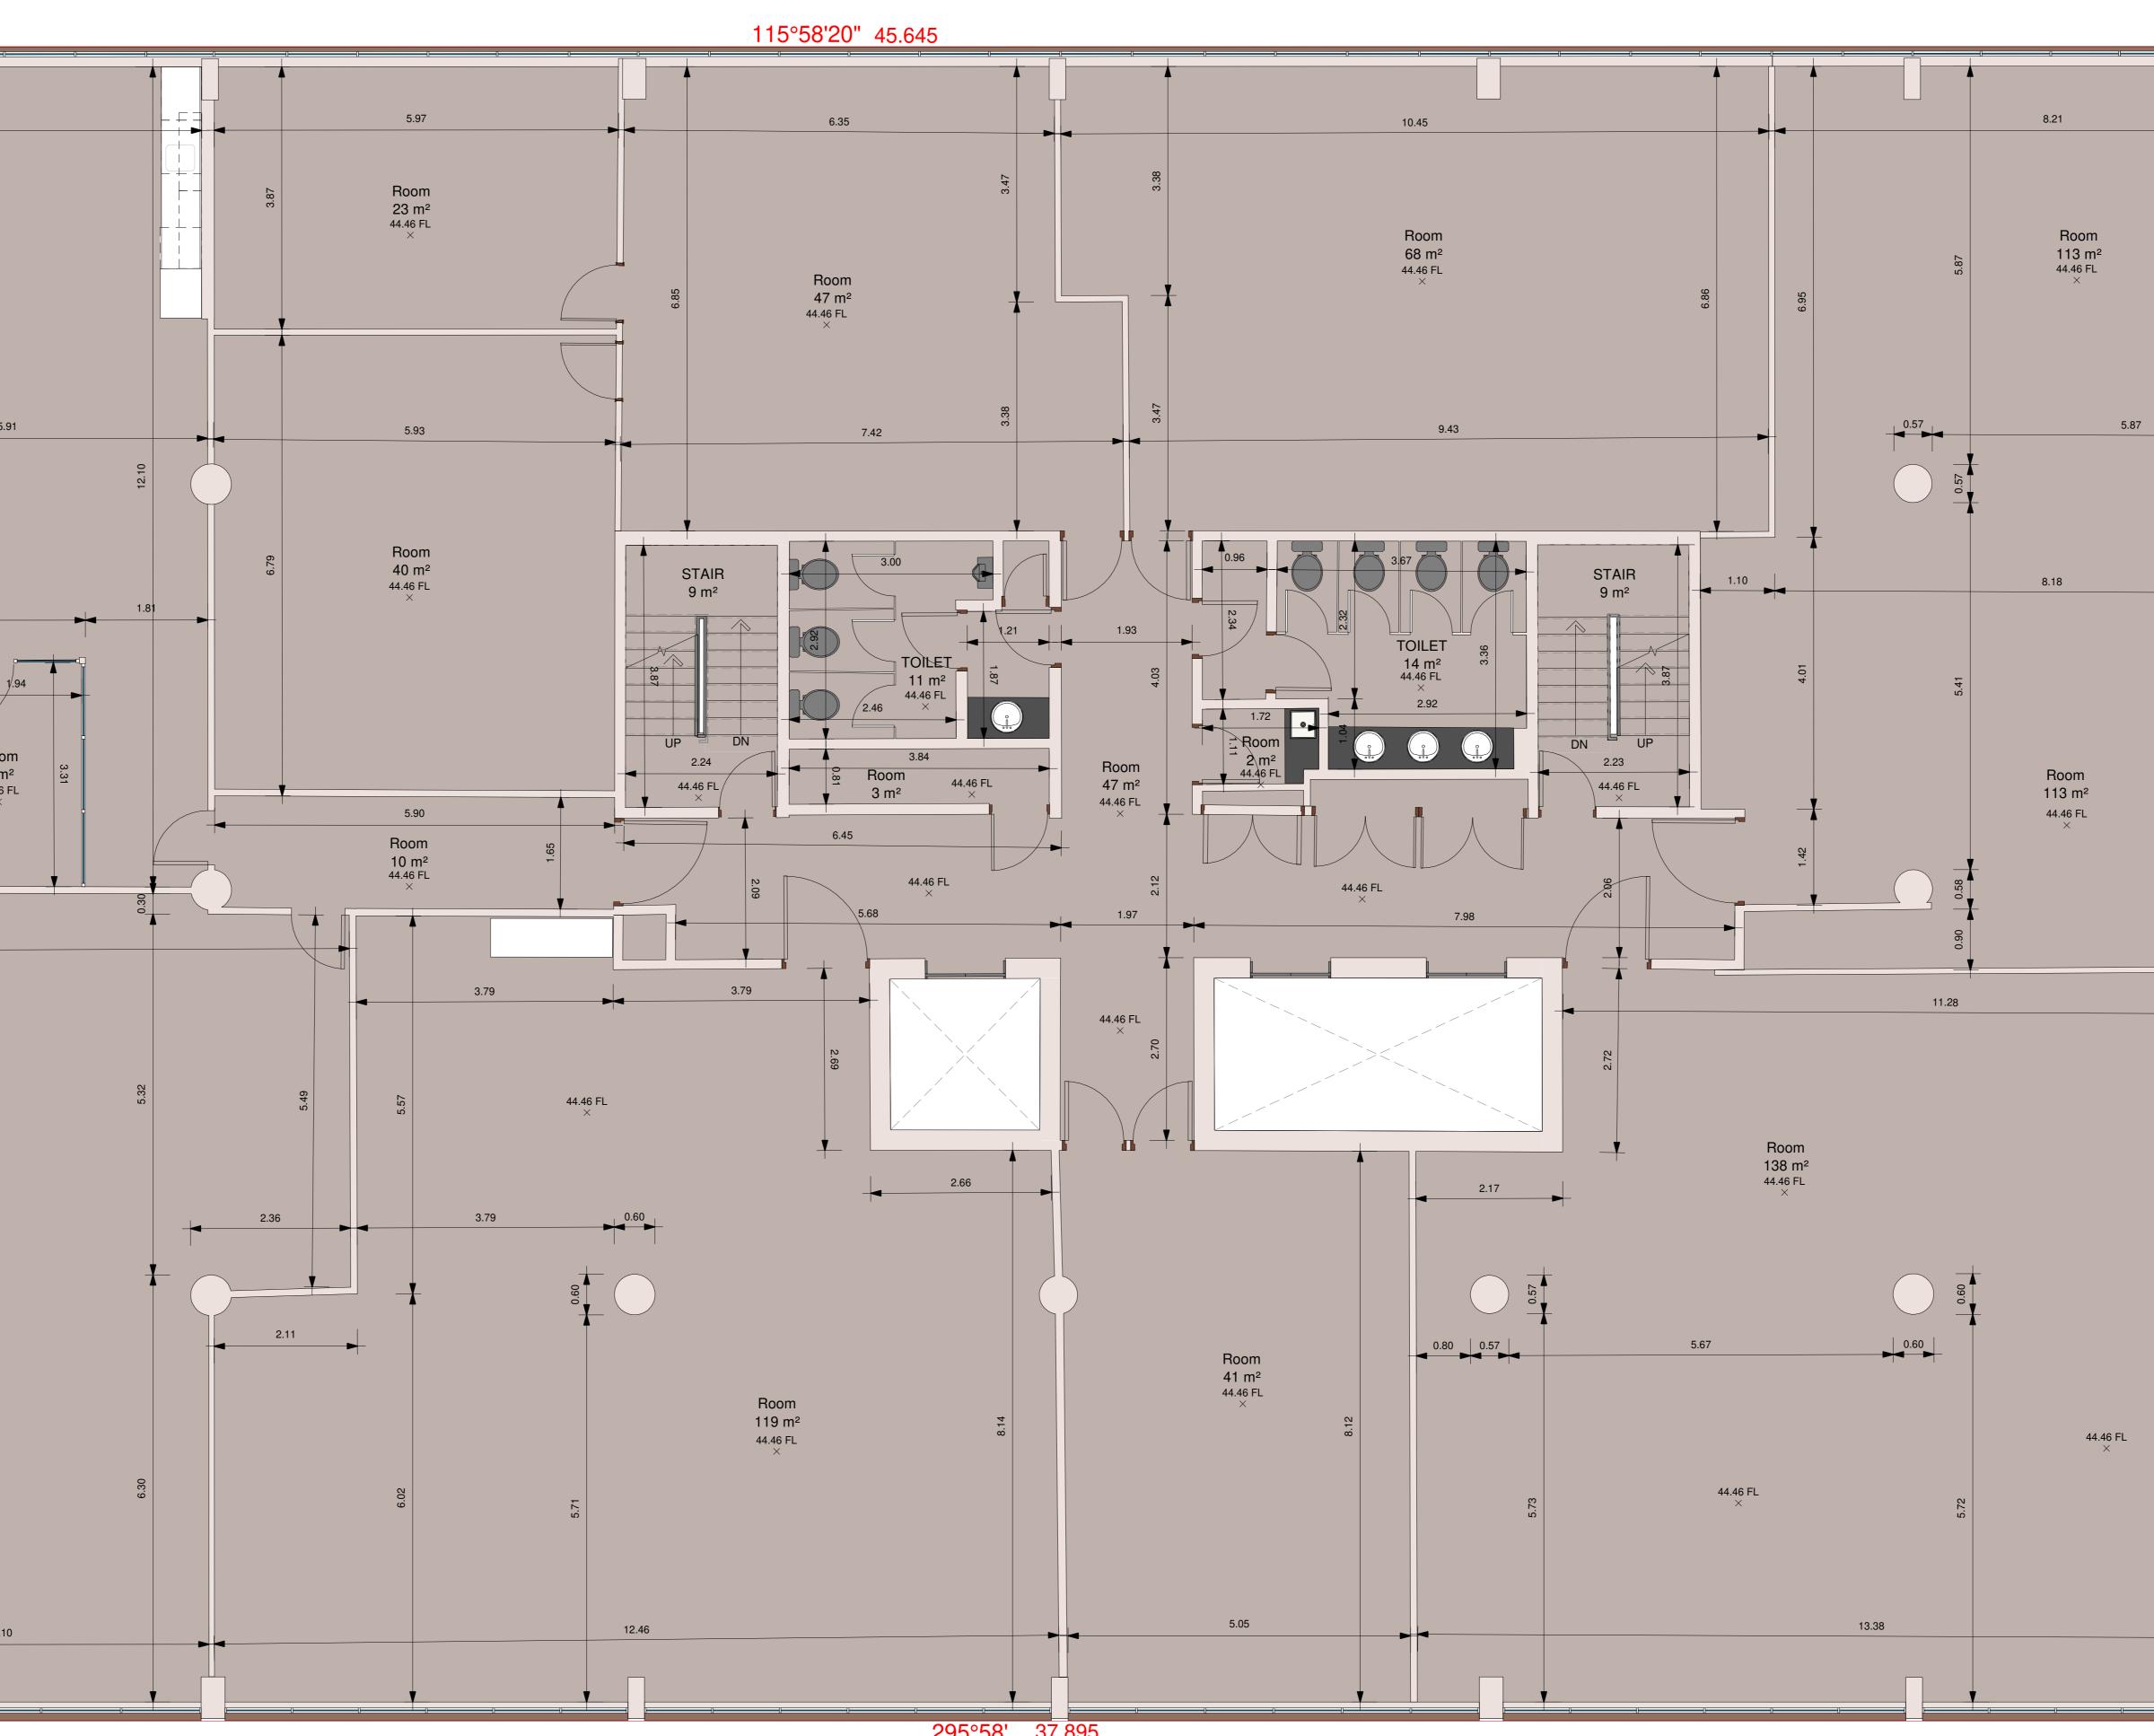

| BASEMENT A AREA |       |                    |  |  |
|-----------------|-------|--------------------|--|--|
| LEVEL           | AREA  |                    |  |  |
|                 |       |                    |  |  |
| BASEMENT A      | ROOM  | 733 m <sup>2</sup> |  |  |
| BASEMENT A      | ROOM  | 5 m <sup>2</sup>   |  |  |
| BASEMENT A      | ROOM  | 42 m <sup>2</sup>  |  |  |
| BASEMENT A      | ROOM  | 13 m <sup>2</sup>  |  |  |
| BASEMENT A      | ROOM  | 7 m <sup>2</sup>   |  |  |
| BASEMENT A      | ROOM  | 6 m <sup>2</sup>   |  |  |
| BASEMENT A      | ROOM  | 6 m <sup>2</sup>   |  |  |
| BASEMENT A      | ROOM  | 6 m <sup>2</sup>   |  |  |
| BASEMENT A      | ROOM  | 2 m <sup>2</sup>   |  |  |
| BASEMENT A      | ROOM  | 4 m <sup>2</sup>   |  |  |
| BASEMENT A      | ROOM  | 4 m <sup>2</sup>   |  |  |
| BASEMENT A      | ROOM  | 7 m <sup>2</sup>   |  |  |
| BASEMENT A      | ROOM  | 13 m <sup>2</sup>  |  |  |
| BASEMENT A      | ROOM  | 55 m <sup>2</sup>  |  |  |
| BASEMENT A      | STAIR | 5 m <sup>2</sup>   |  |  |
| BASEMENT A      | STAIR | 5 m <sup>2</sup>   |  |  |