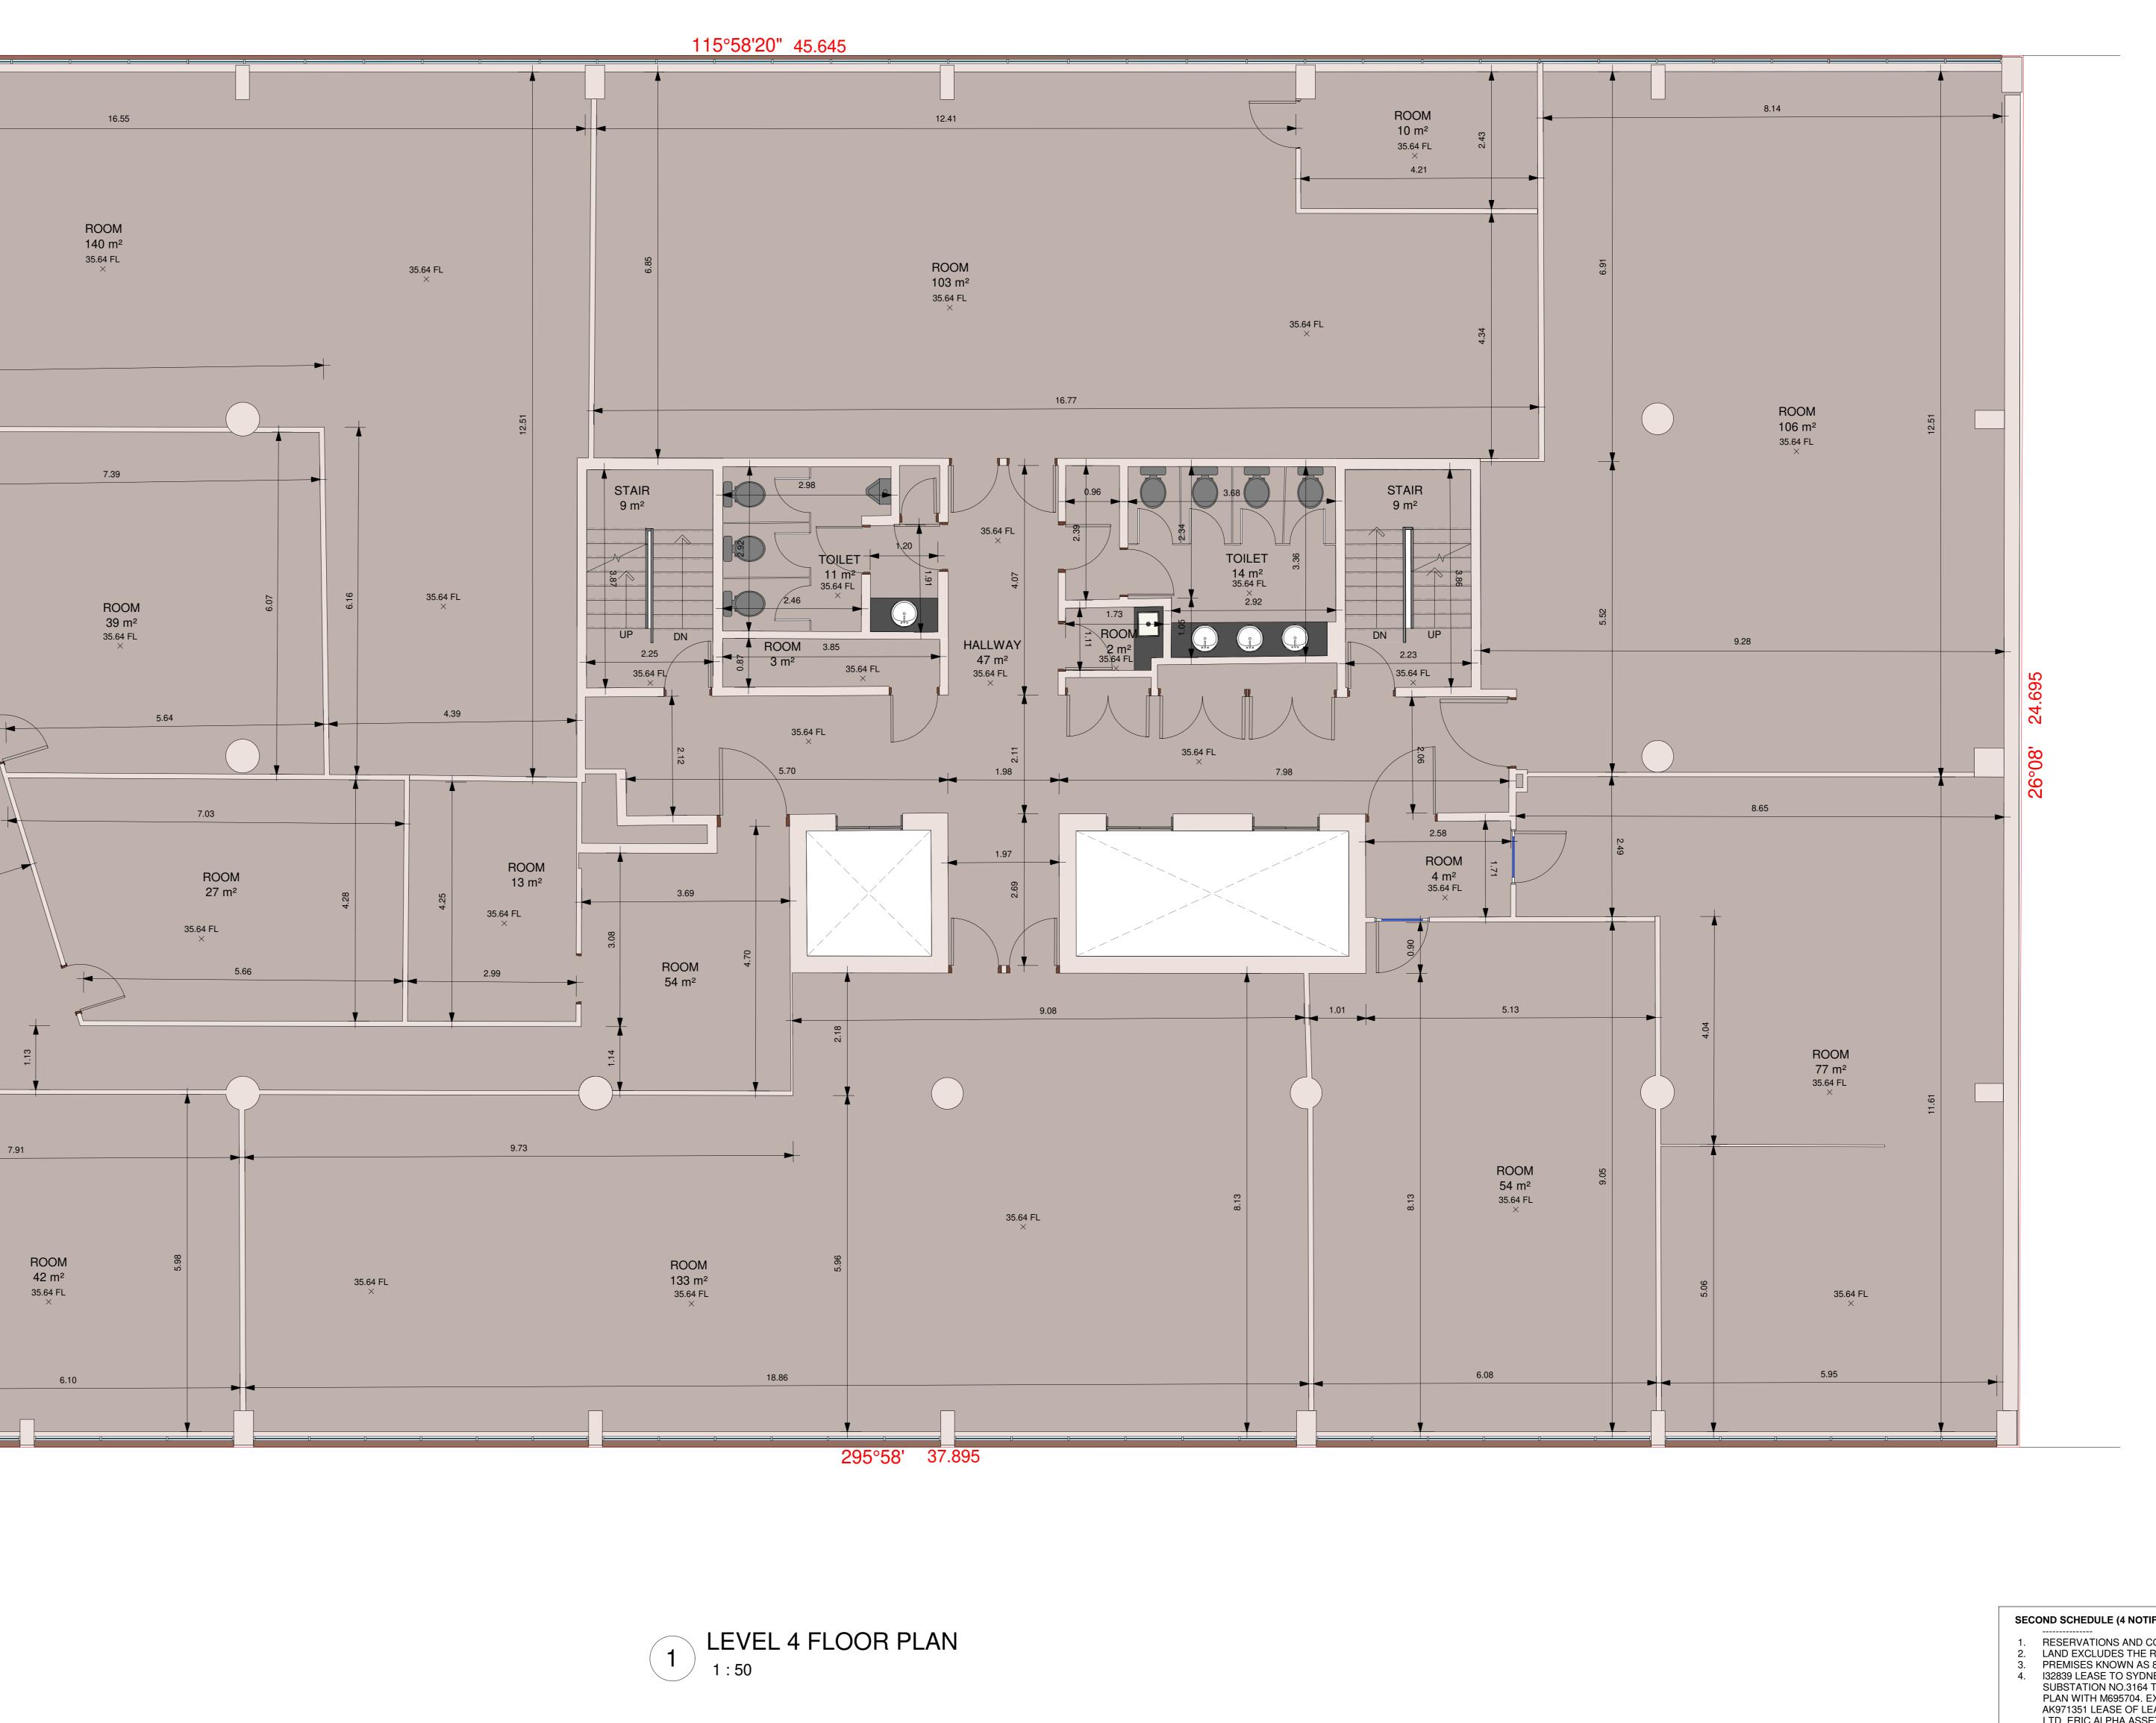

AIRS SERVICE COVER STOP VALVE TELSTRA PIT TOP OF KERB TOP OF WALL SERVICE VALVE VEHICLE CROSSING WATER METER WINDOW SILL

11 m²

THIS PLAN AND THE INFORMATION CONTAINED HEREIN REMAINS THE PROPERTY OF C & A SURVEYORS NSW PTY LTD. IT MUST NOT BE COPIED IN WHOLE OR PART, AND IS NOT TO BE USED FOR ANY PURPOSE OTHER THAN FOR THAT WHICH IT HAS BEEN PREPARED, WITHOUT WRITTEN CONSENT OF C & A SURVEYORS NSW PTY LTD. THIS PLAN HAS BEEN PREPARED FOR THE SOLE USE OF THE INSTRUCTING PARTY

CSASURV.

TOP OF WINDOW

C & A SURVEYORS NSW P/L Ph: 9630 9299 Fax: 9638 1199 30 GROSE STREET, PARRAMATTA NSW 2151 info@candasurveyors.com.au www.candasurveyors.com.au

TO A TOLERANCE OF ±5MM

DETAIL AND IDENTIFICATION SURVEY, FLOOR PLANS, ELEVATIONS & 3D MODEL OF LOT 3 ON DP547558 AT 8-24 KIPPAX STREET SURRY HILLS



NOTE: THIS SURVEY WAS COMPLETED USING LASER SCANNING TECHNOLOGY AND CONVENTIONAL SURVEY EQUIPMENT. THE DATA WAS ACCURATE AT TIME OF SURVEY

### INSTRUCTING PARTY: 05/06/2023

| Revision No. | Description                                             |  |
|--------------|---------------------------------------------------------|--|
| 01           | DETAIL/IDENT SURVEY, FLOOR PLANS, ELEVATIONS & 3D MODEL |  |
| 02           |                                                         |  |
| 03           |                                                         |  |
| 04           |                                                         |  |
|              | Revision No.<br>01<br>02<br>03                          |  |

Date 09/05/2023





AHD AWN BM CONC CS D/H/S D EC EG FL GDN HYD IL LH

NS