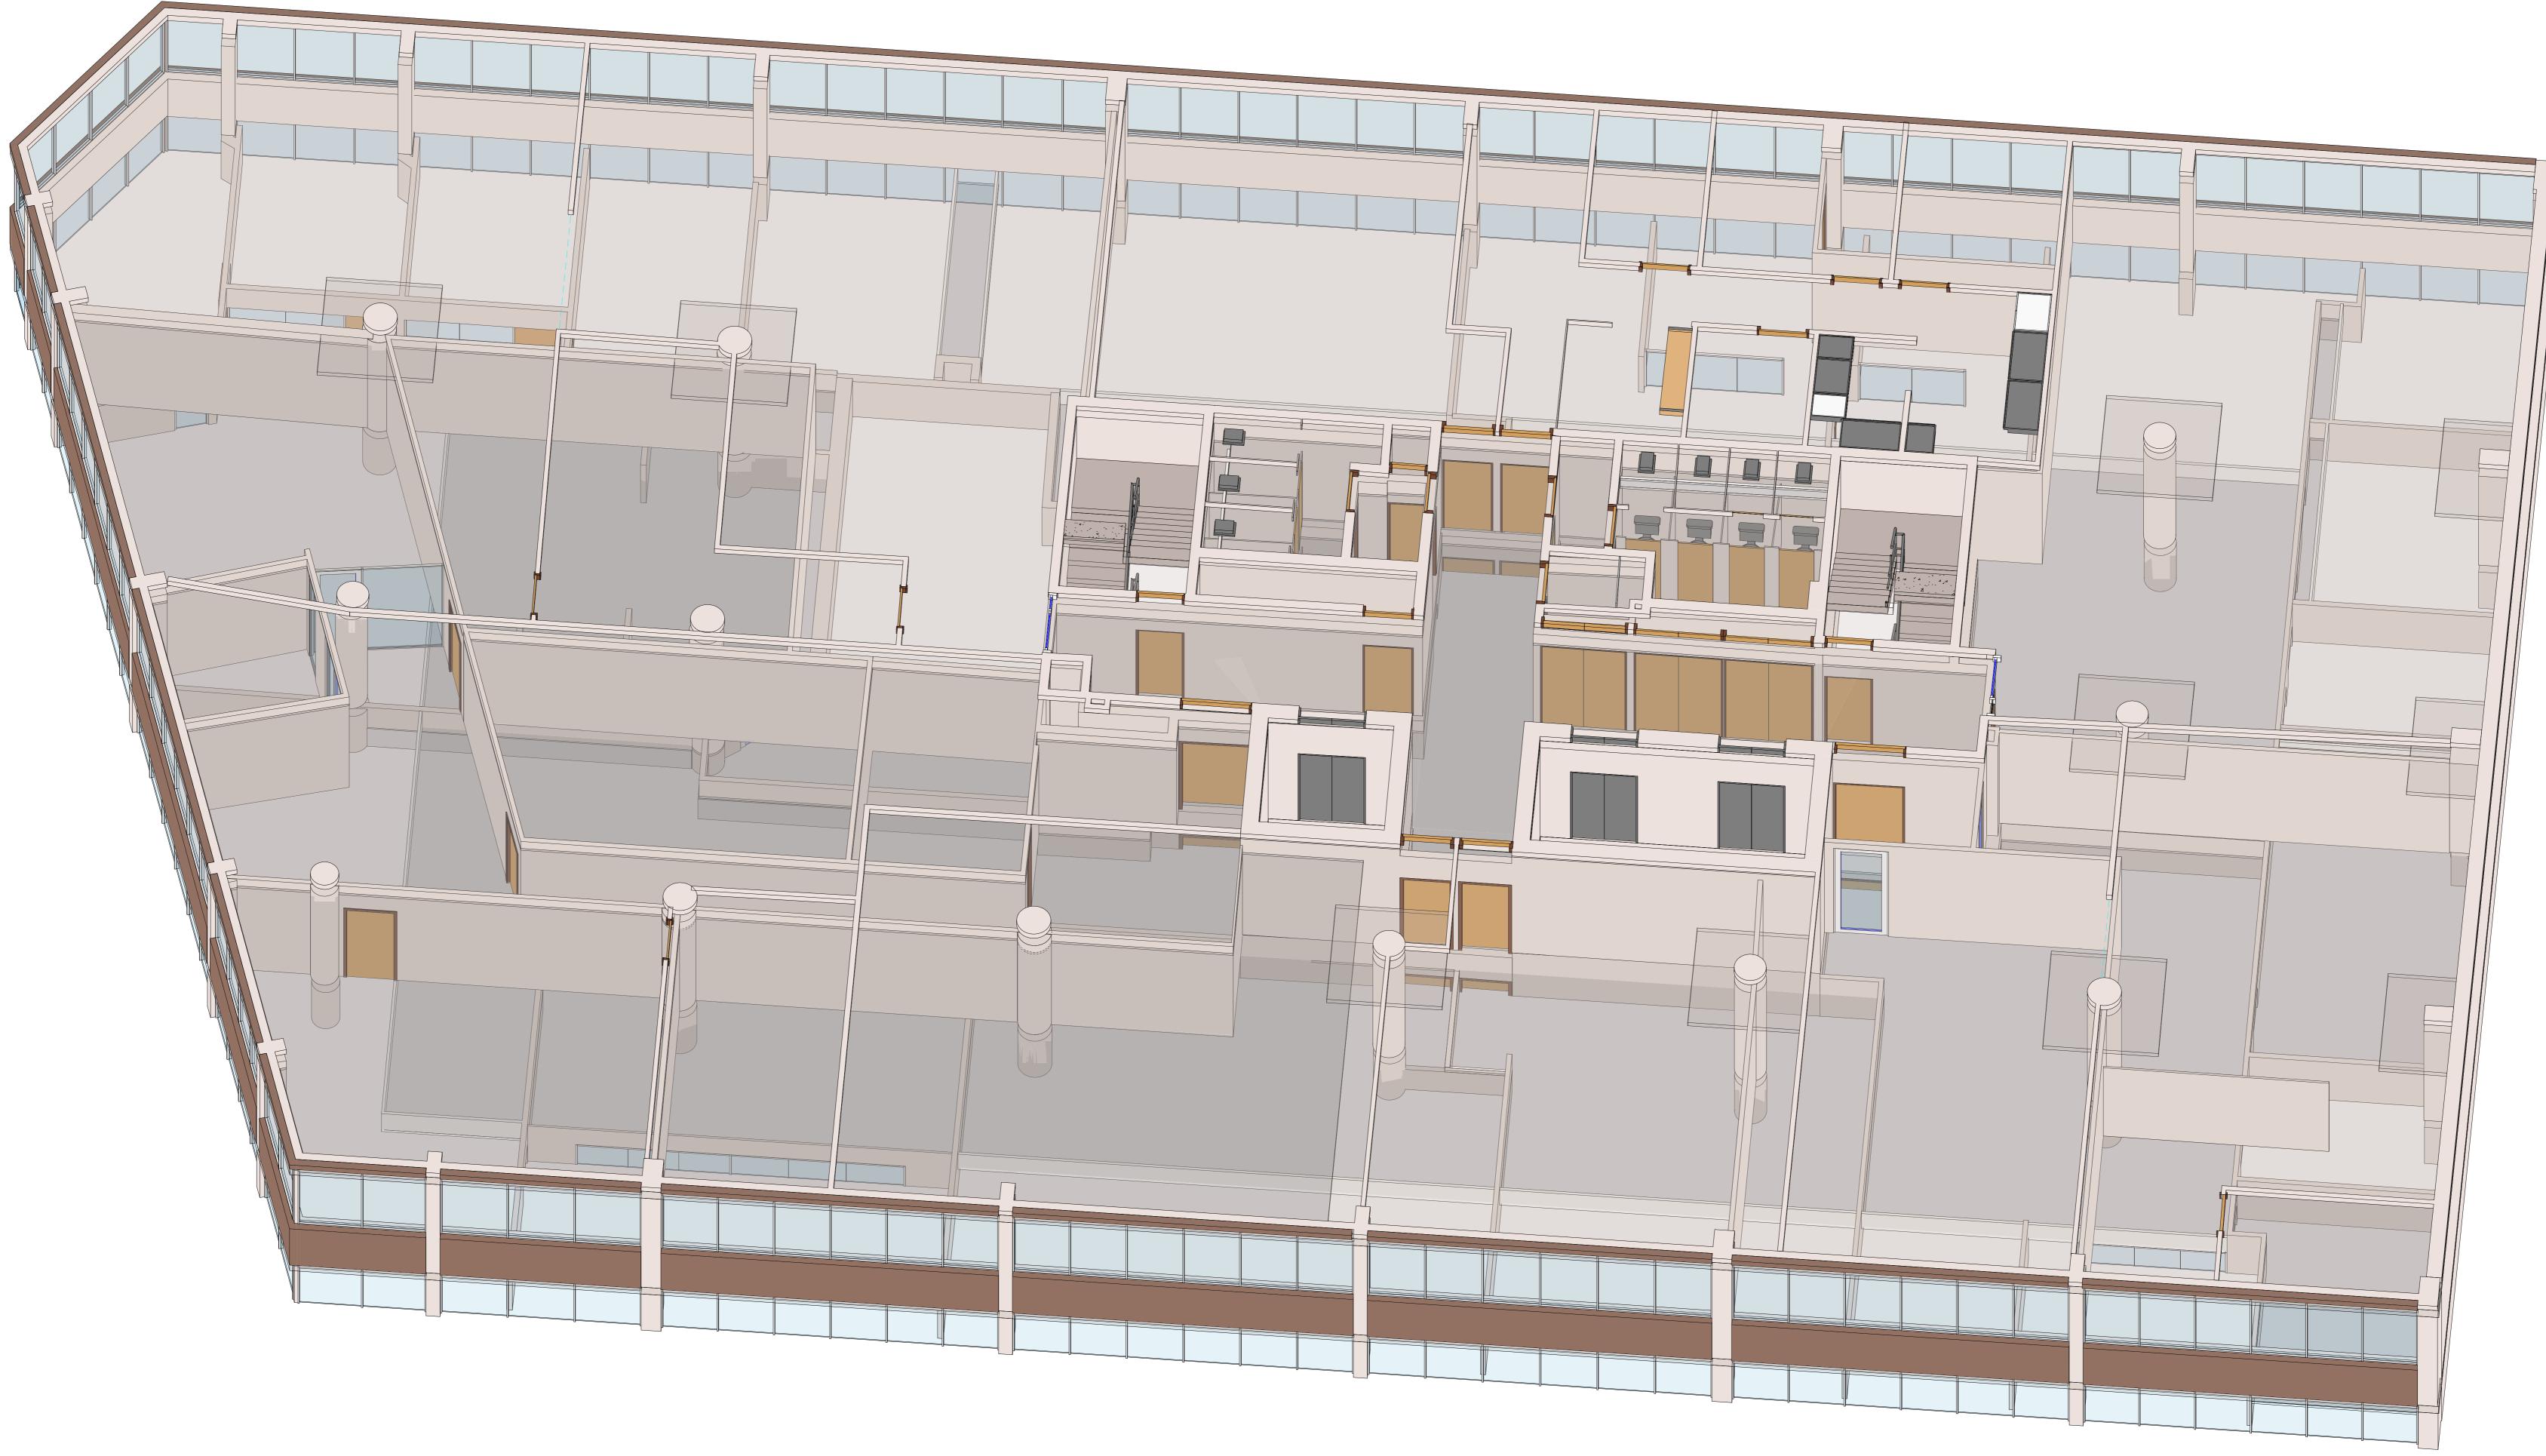

info@candasurveyors.com.au

www.candasurveyors.com.au

1 BASEMENT B 3D FLOOR PLAN VIEW

NOTE: THIS SURVEY WAS COMPLETED USING LASER SCANNING TECHNOLOGY AND CONVENTIONAL SURVEY EQUIPMENT. THE DATA WAS ACCURATE AT TIME OF SURVEY TO A TOLERANCE OF ±5MM