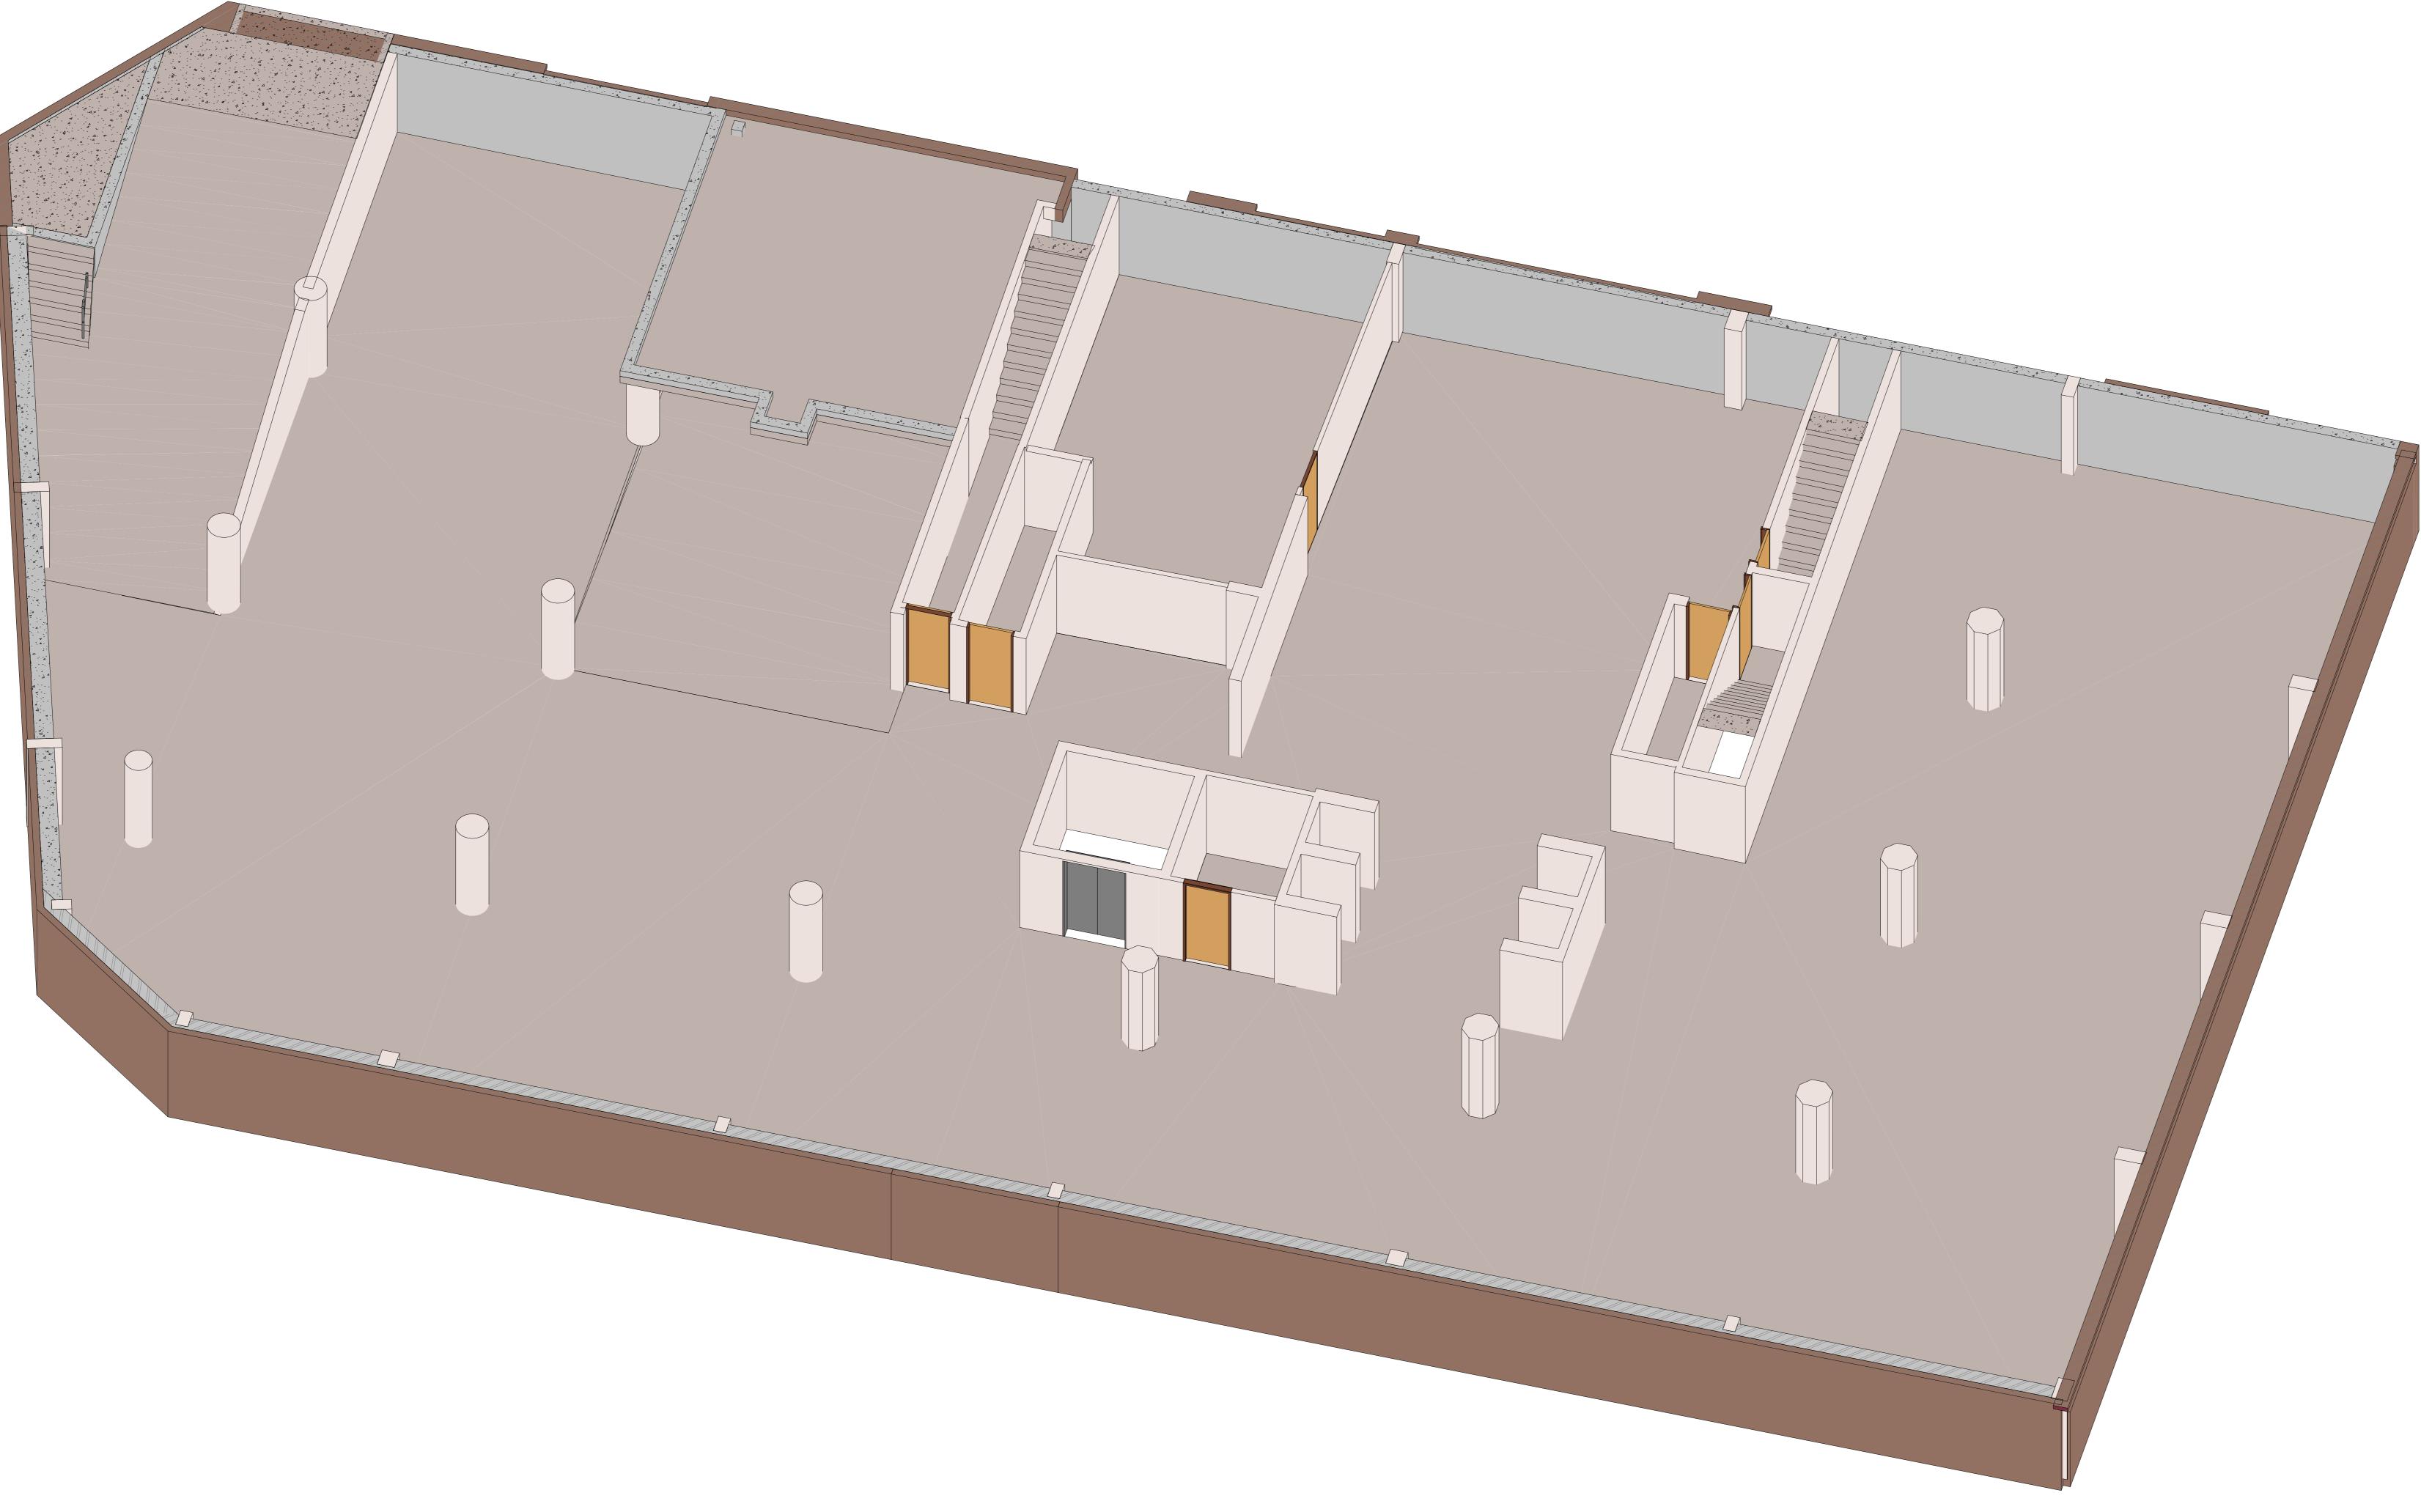

info@candasurveyors.com.au

www.candasurveyors.com.au

1 BASEMENT B 3D FLOOR PLAN VIEW

NOTE: THIS SURVEY WAS COMPLETED USING LASER SCANNING TECHNOLOGY AND CONVENTIONAL SURVEY EQUIPMENT. THE DATA WAS ACCURATE AT TIME OF SURVEY TO A TOLERANCE OF ±5MM