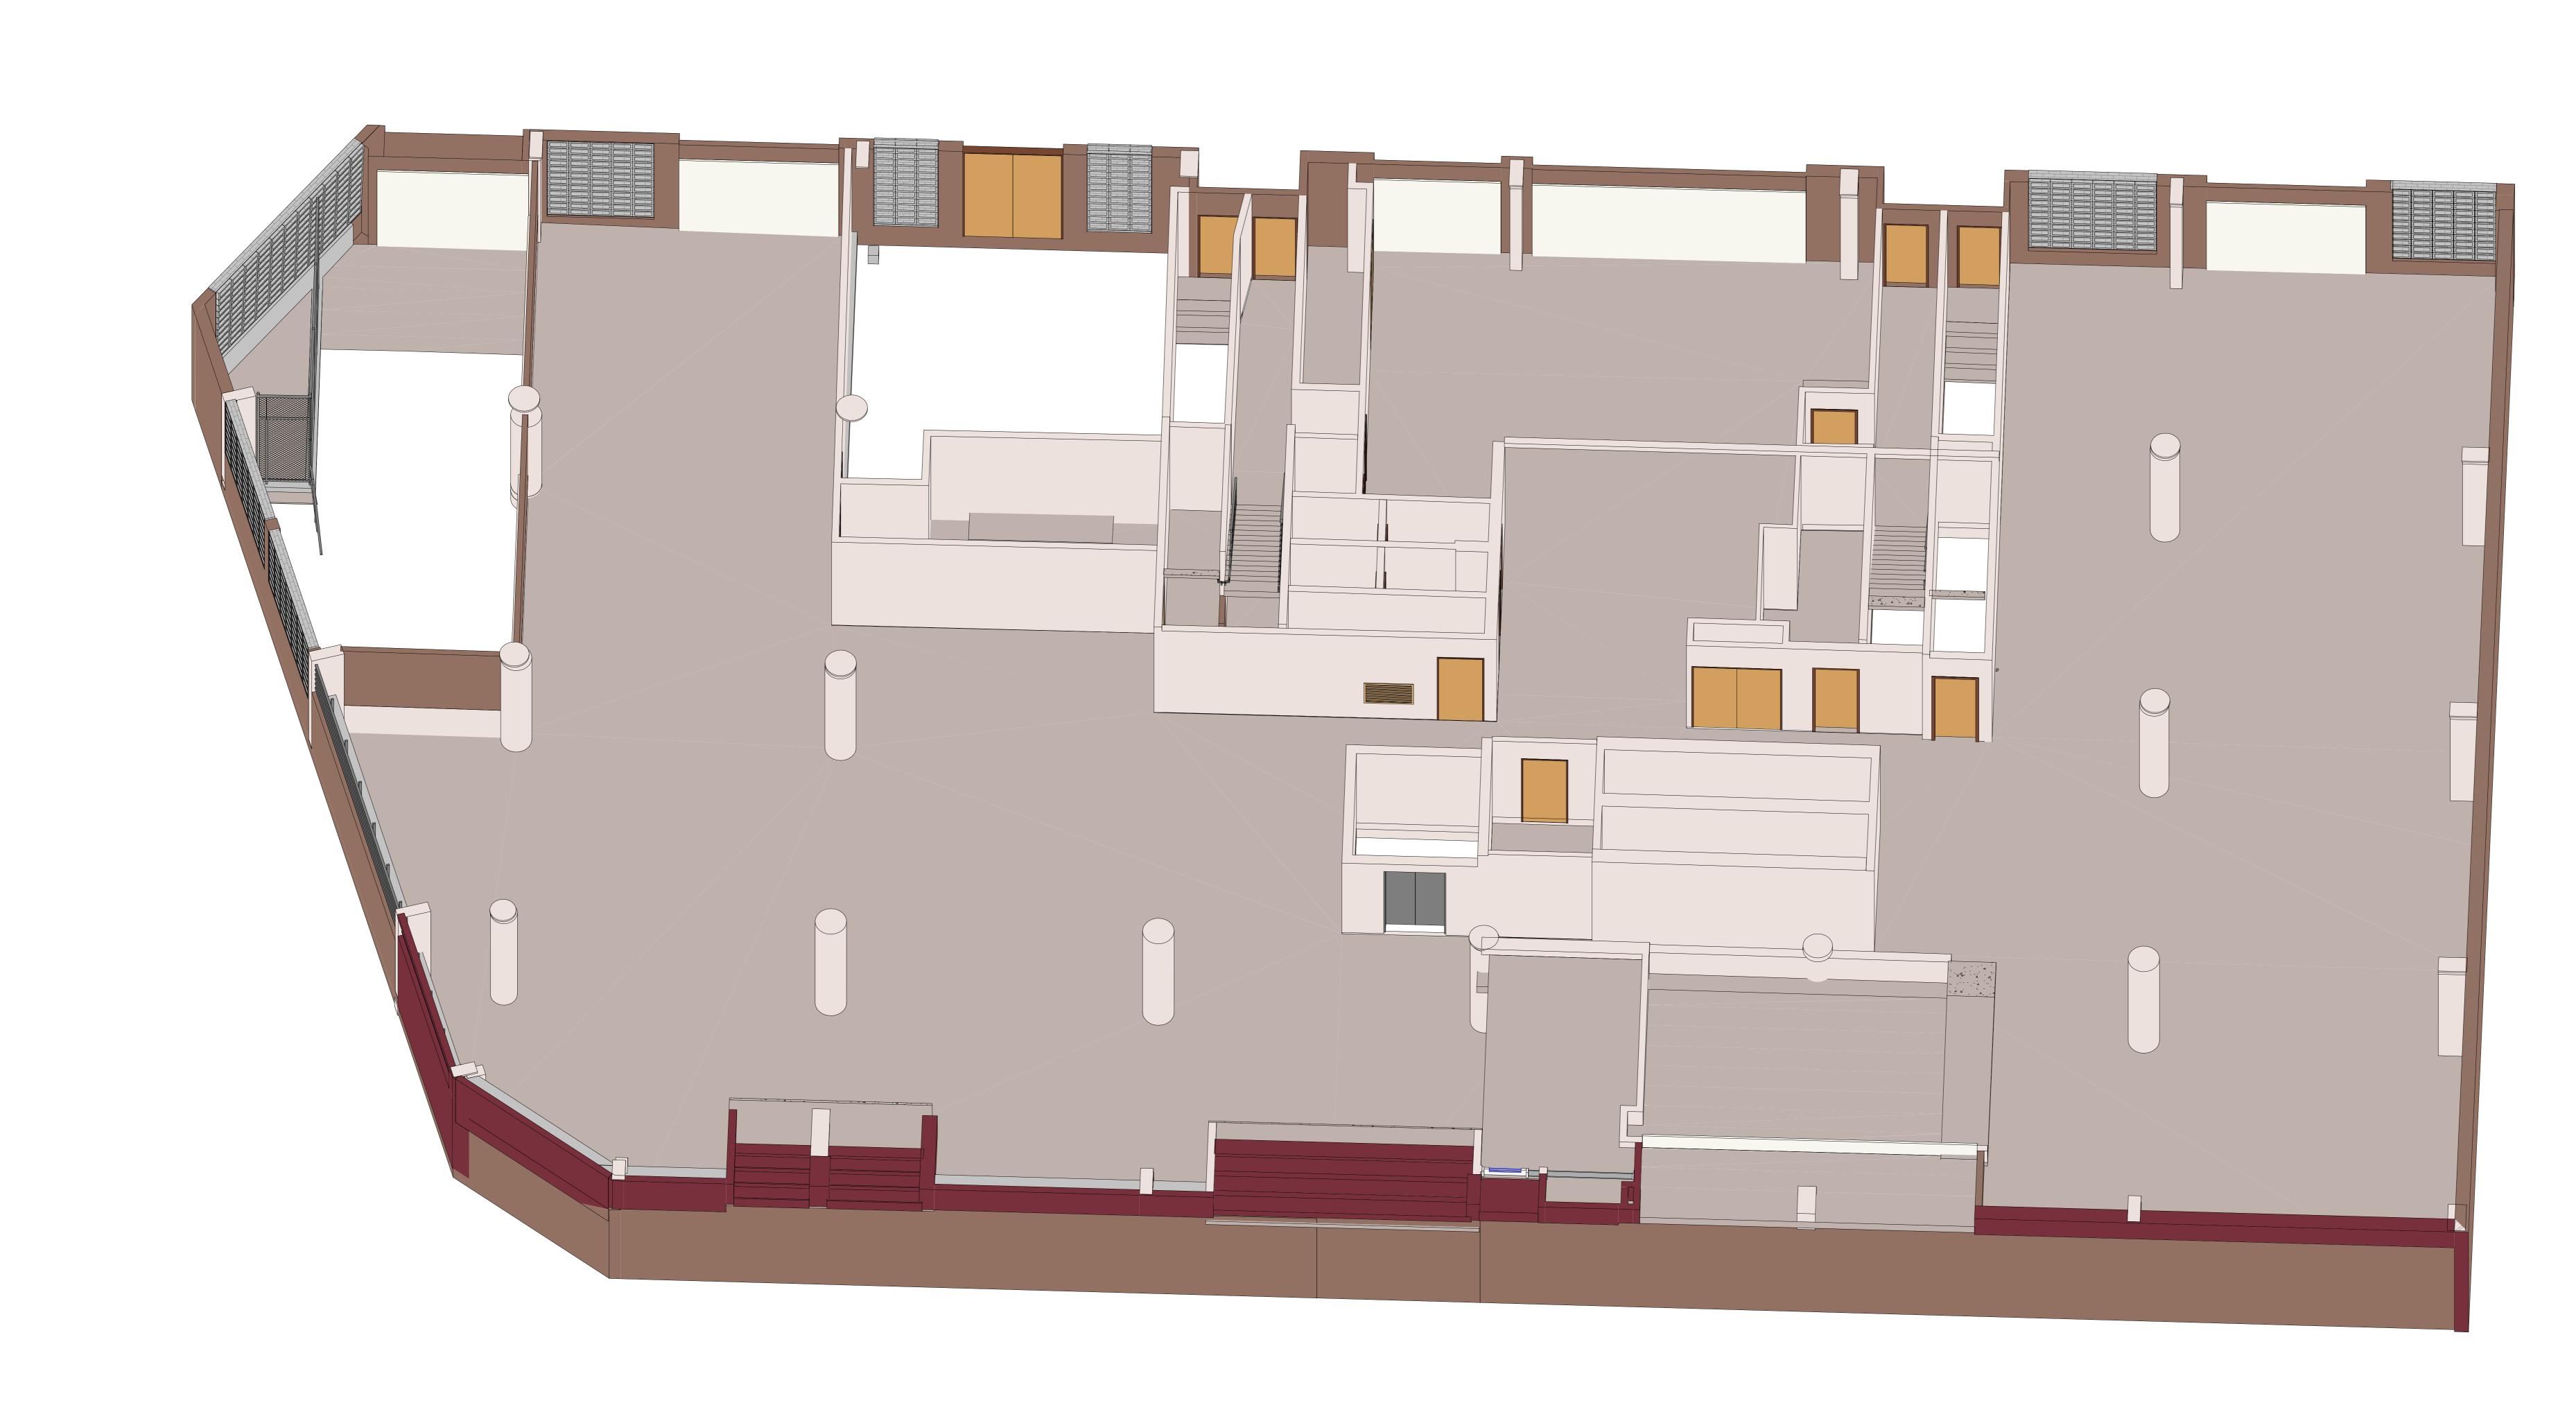

info@candasurveyors.com.au

www.candasurveyors.com.au

1 BASEMENT B 3D FLOOR PLAN VIEW

NOTE: THIS SURVEY WAS COMPLETED USING LASER SCANNING TECHNOLOGY AND CONVENTIONAL SURVEY EQUIPMENT. THE DATA WAS ACCURATE AT TIME OF SURVEY TO A TOLERANCE OF ±5MM