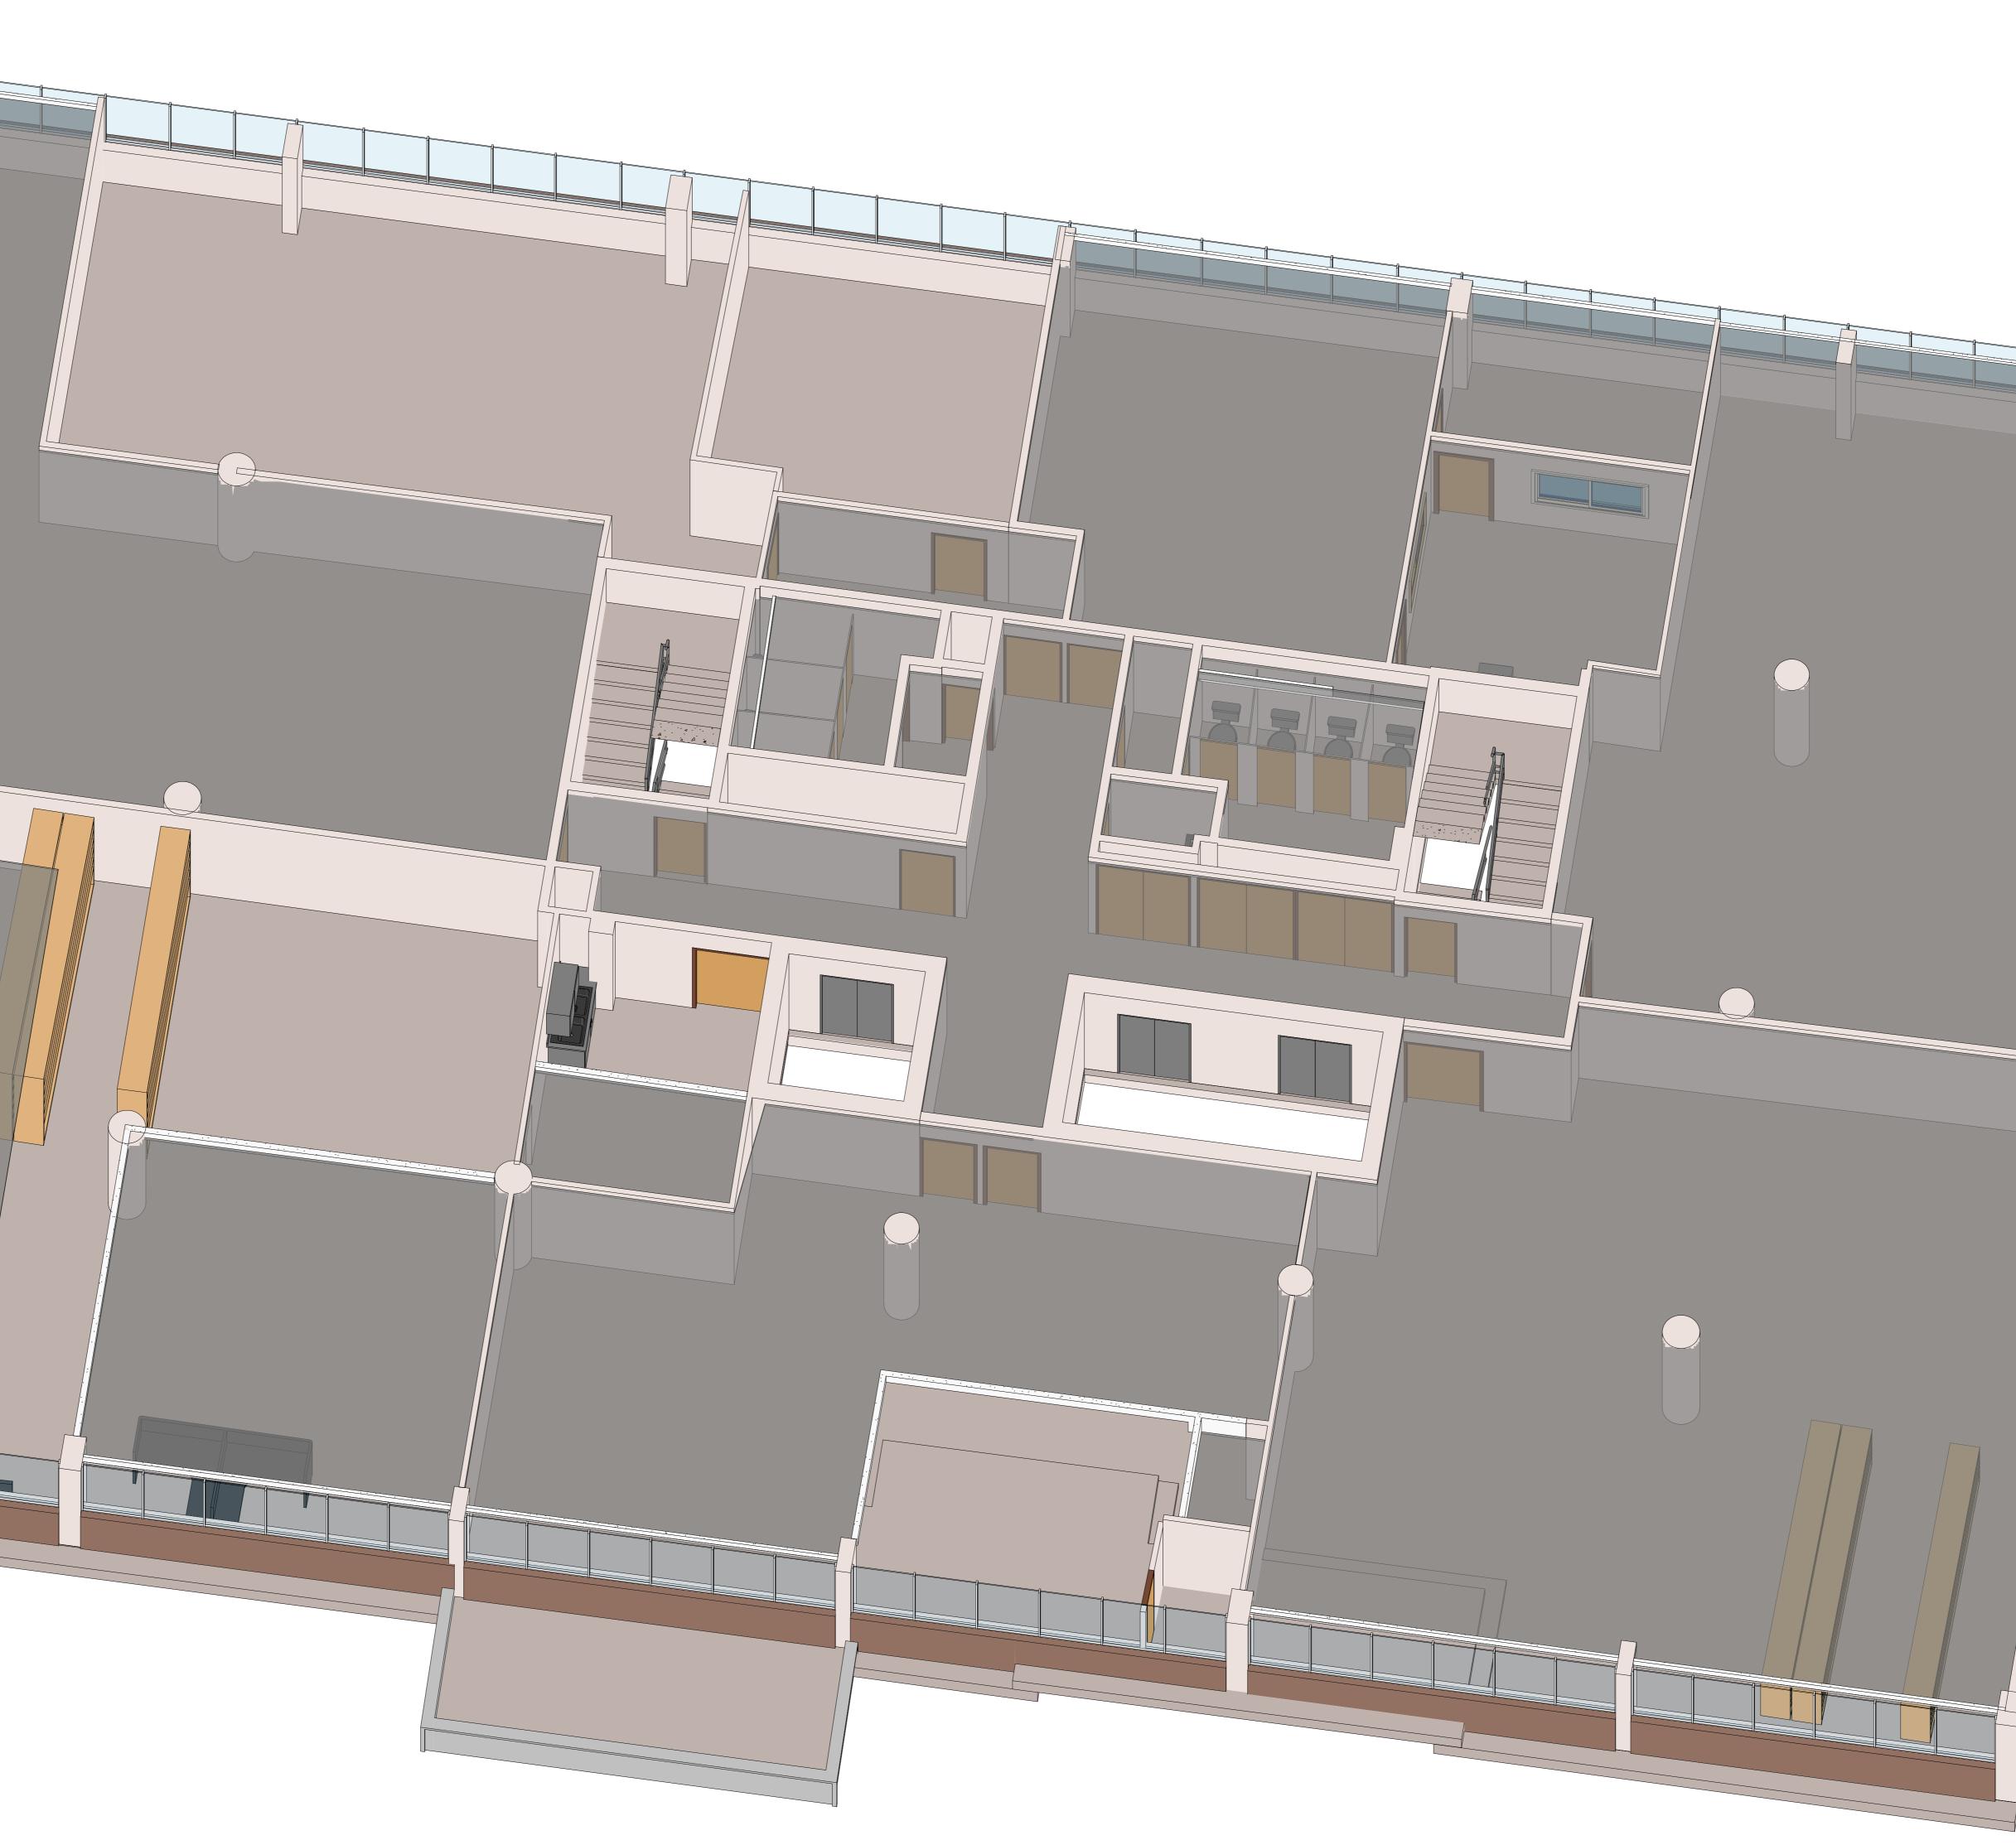

## 1 BASEMENT A 3D FLOOR PLAN VIEW

NOTE: THIS SURVEY WAS COMPLETED USING LASER SCANNING TECHNOLOGY AND CONVENTIONAL SURVEY EQUIPMENT. THE DATA WAS ACCURATE AT TIME OF SURVEY

INSTRUCTING PARTY: 05/06/2023