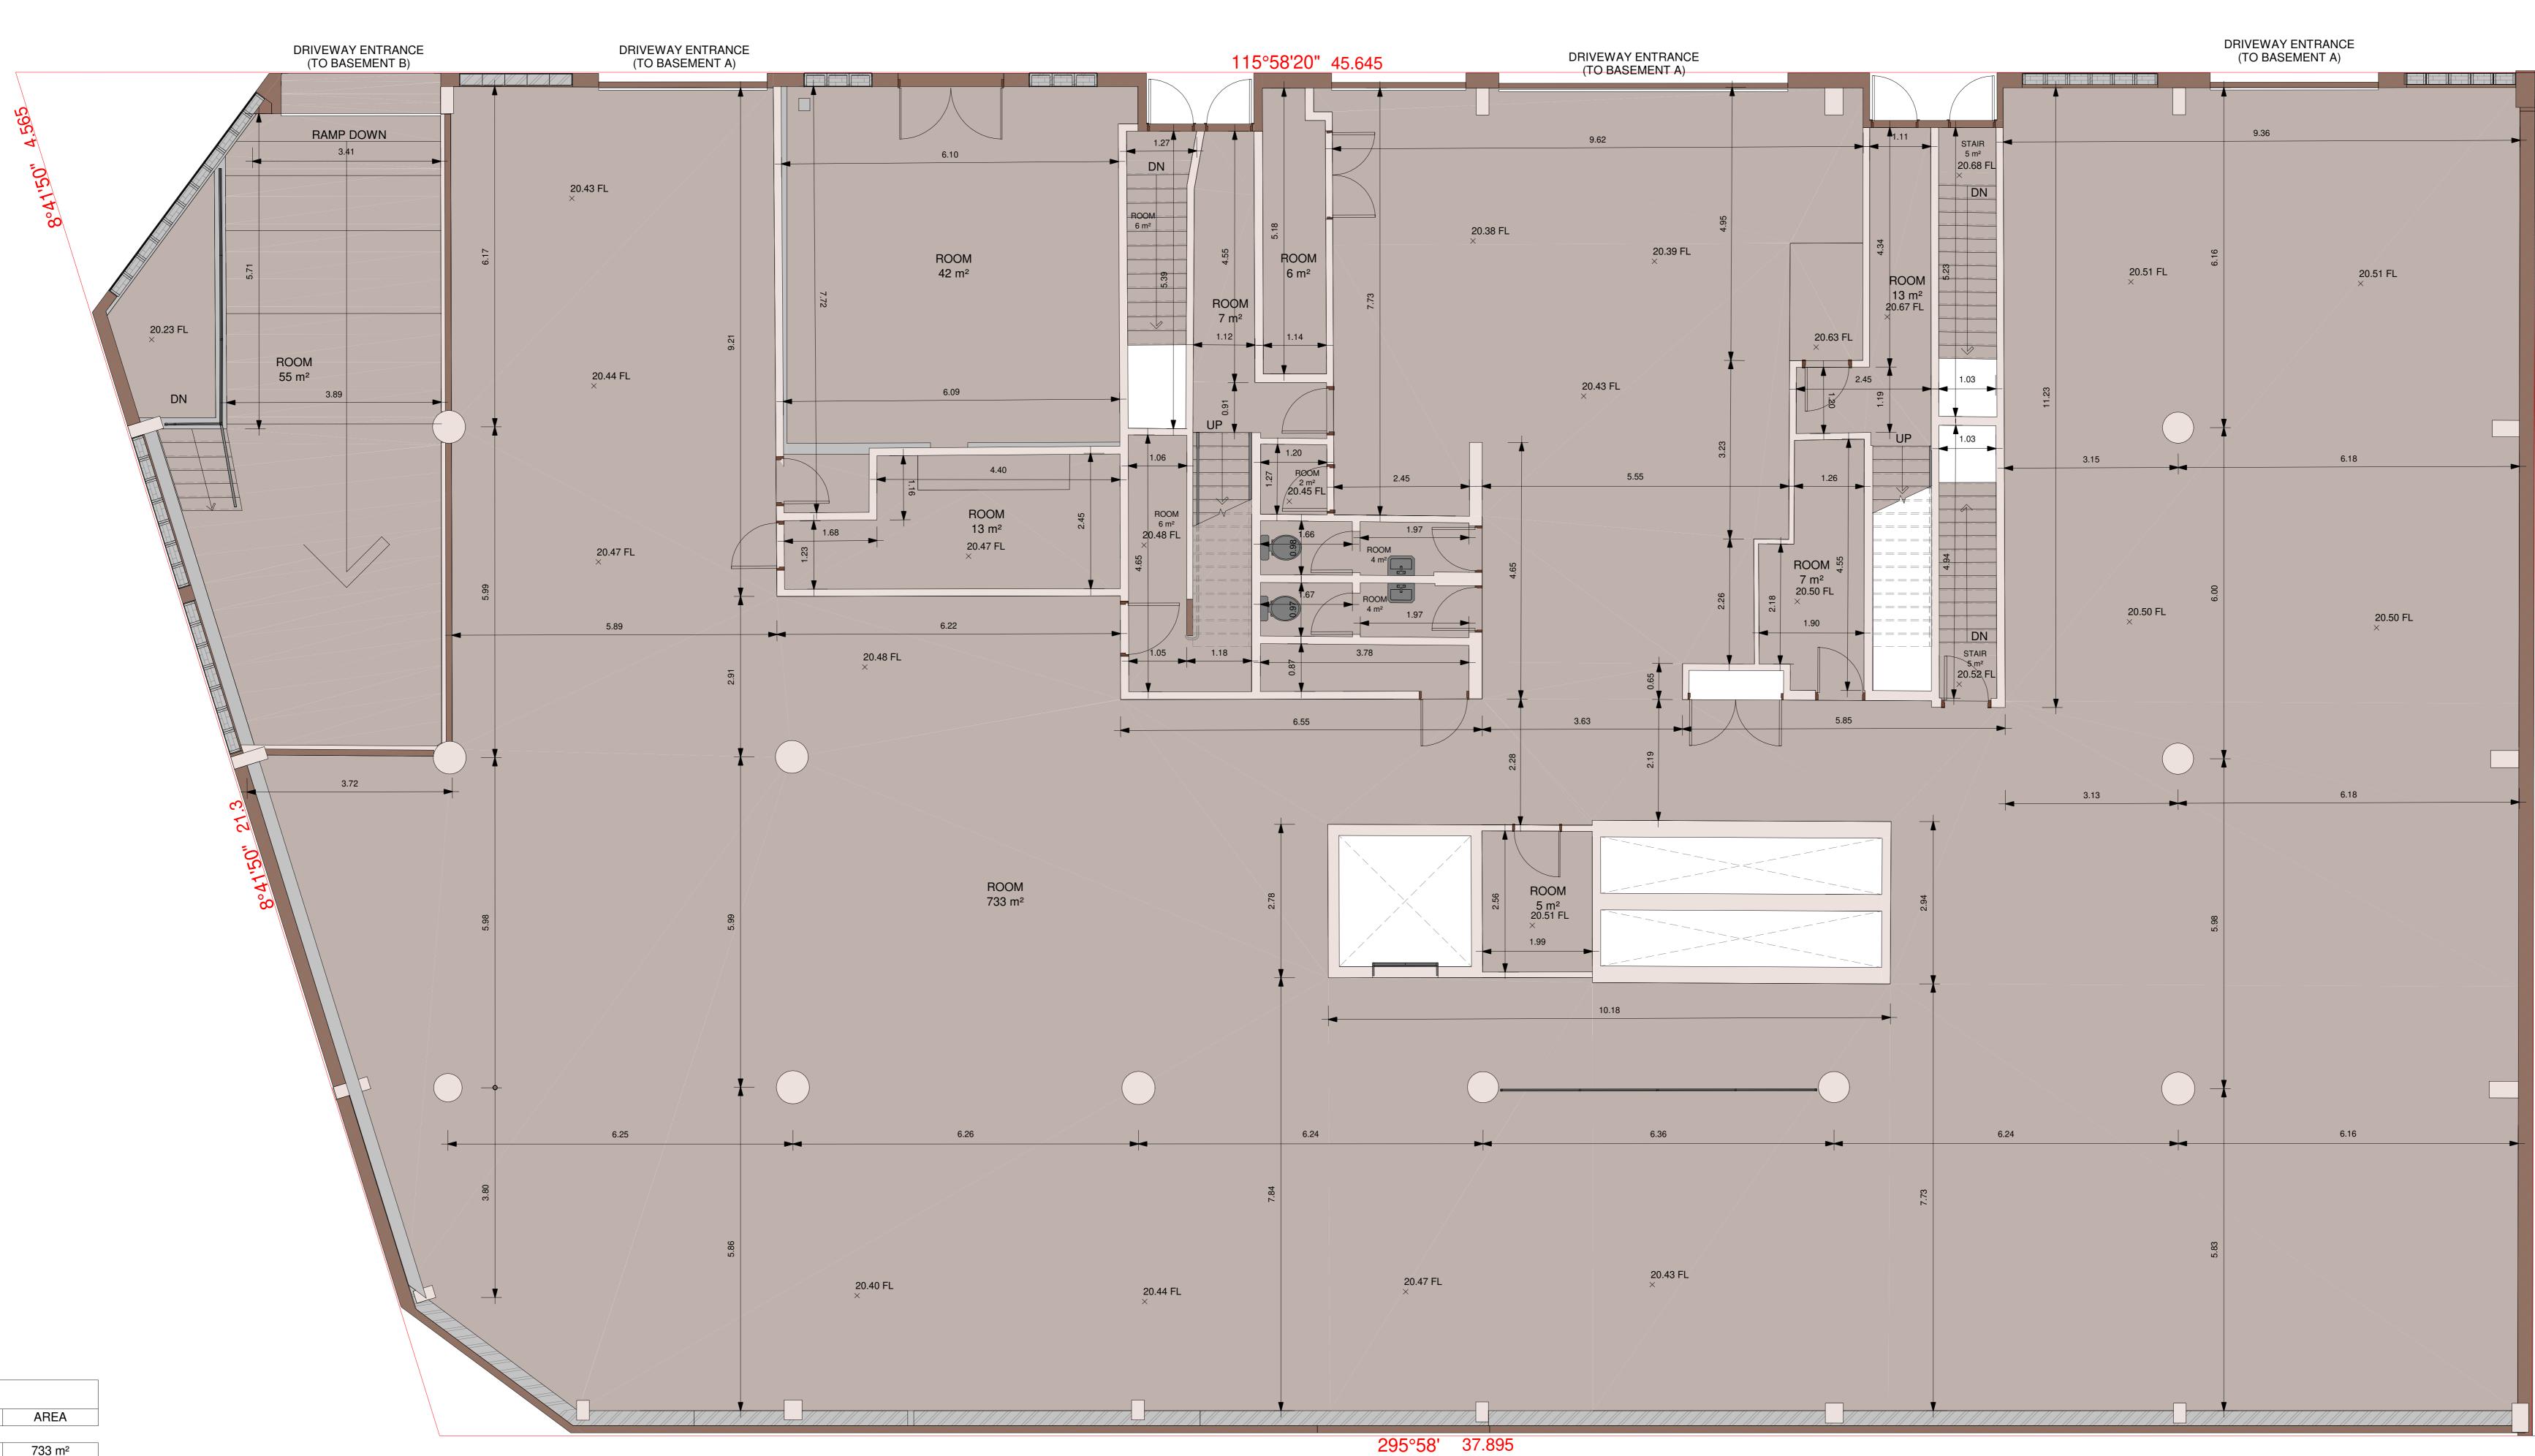

| BASEMENT B AREA |       |                    |  |
|-----------------|-------|--------------------|--|
| LEVEL           | NAME  | AREA               |  |
|                 |       |                    |  |
| BASEMENT B      | RAMP  | 49 m²              |  |
| BASEMENT B      | ROOM  | 803 m <sup>2</sup> |  |
| BASEMENT B      | ROOM  | 6 m <sup>2</sup>   |  |
| BASEMENT B      | ROOM  | 41 m <sup>2</sup>  |  |
| BASEMENT B      | ROOM  | 5 m <sup>2</sup>   |  |
| BASEMENT B      | ROOM  | 11 m <sup>2</sup>  |  |
| BASEMENT B      | ROOM  | 5 m <sup>2</sup>   |  |
| BASEMENT B      | ROOM  | 4 m <sup>2</sup>   |  |
| BASEMENT B      | STAIR | 6 m <sup>2</sup>   |  |
| BASEMENT B      | STAIR | 5 m²               |  |

| BASEMENT A AREA |       |                    |  |  |
|-----------------|-------|--------------------|--|--|
| LEVEL           | AREA  |                    |  |  |
|                 |       |                    |  |  |
| BASEMENT A      | ROOM  | 733 m <sup>2</sup> |  |  |
| BASEMENT A      | ROOM  | 5 m <sup>2</sup>   |  |  |
| BASEMENT A      | ROOM  | 42 m <sup>2</sup>  |  |  |
| BASEMENT A      | ROOM  | 13 m <sup>2</sup>  |  |  |
| BASEMENT A      | ROOM  | 7 m <sup>2</sup>   |  |  |
| BASEMENT A      | ROOM  | 6 m <sup>2</sup>   |  |  |
| BASEMENT A      | ROOM  | 6 m <sup>2</sup>   |  |  |
| BASEMENT A      | ROOM  | 6 m <sup>2</sup>   |  |  |
| BASEMENT A      | ROOM  | 2 m <sup>2</sup>   |  |  |
| BASEMENT A      | ROOM  | 4 m <sup>2</sup>   |  |  |
| BASEMENT A      | ROOM  | 4 m <sup>2</sup>   |  |  |
| BASEMENT A      | ROOM  | 7 m <sup>2</sup>   |  |  |
| BASEMENT A      | ROOM  | 13 m <sup>2</sup>  |  |  |
| BASEMENT A      | ROOM  | 55 m <sup>2</sup>  |  |  |
| BASEMENT A      | STAIR | 5 m <sup>2</sup>   |  |  |
| BASEMENT A      | STAIR | 5 m <sup>2</sup>   |  |  |