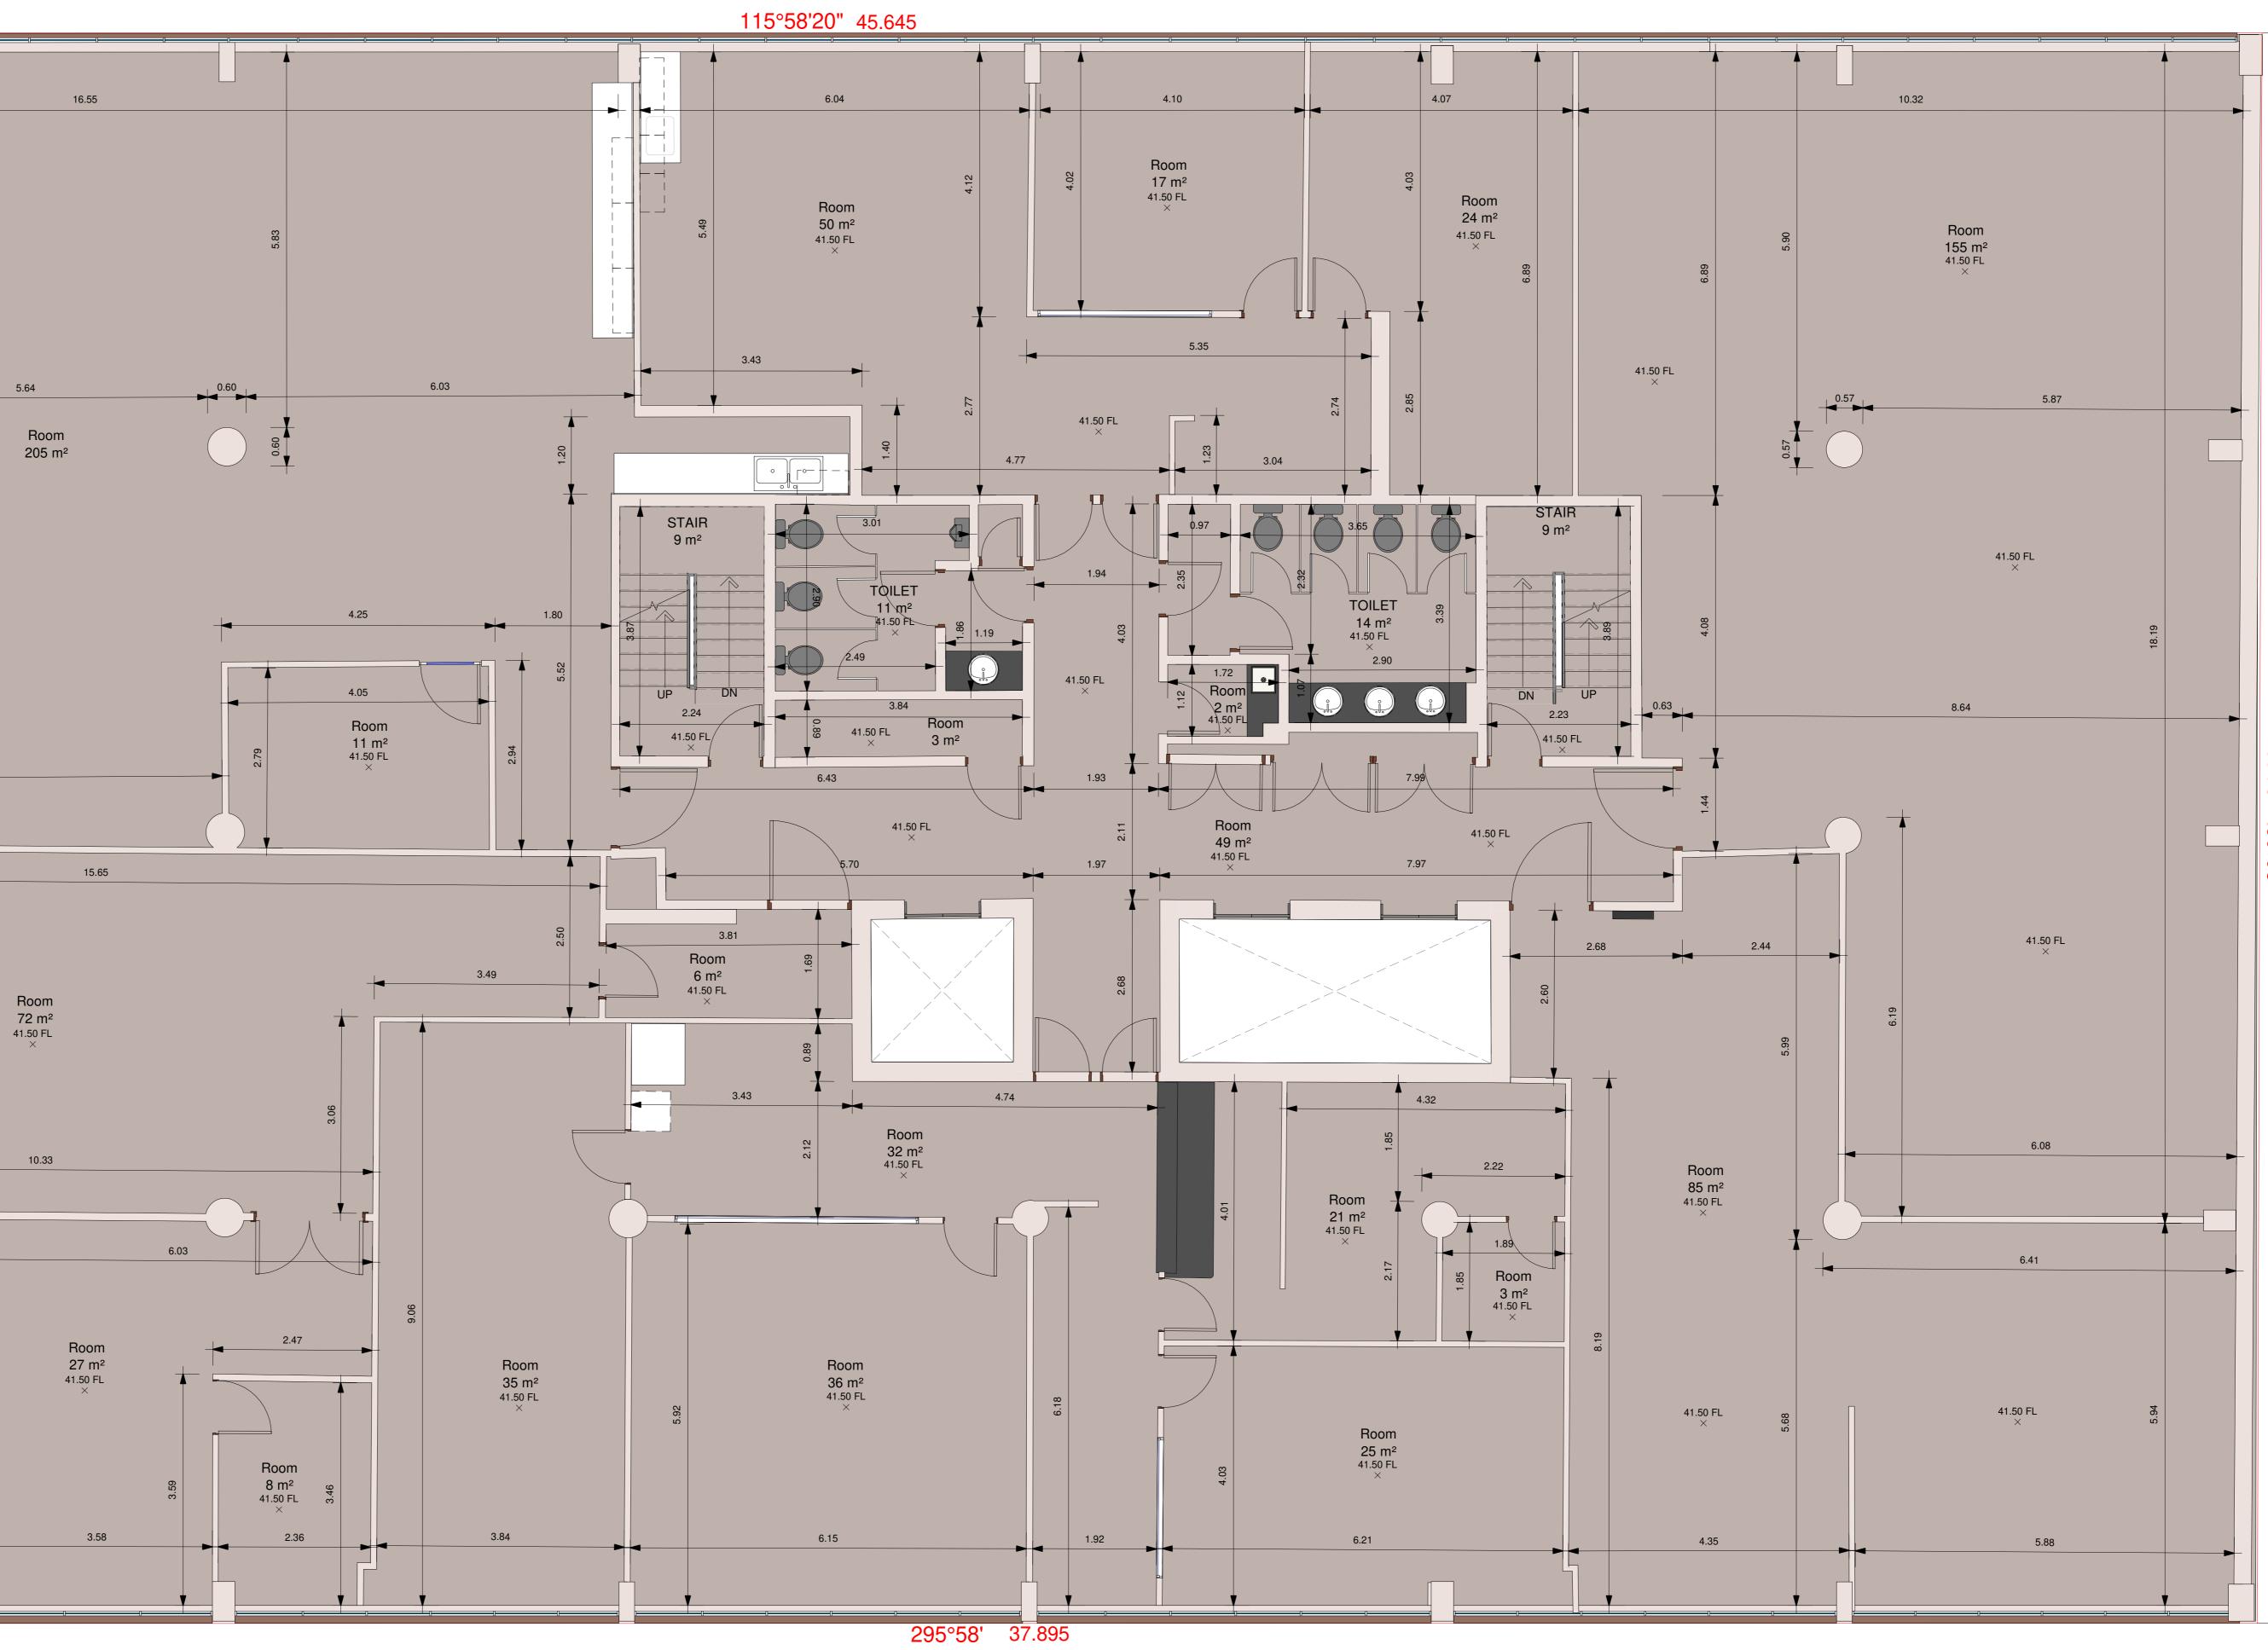

| BASEMENT B AREA |       |                    |  |
|-----------------|-------|--------------------|--|
| LEVEL           | NAME  | AREA               |  |
|                 |       |                    |  |
| BASEMENT B      | RAMP  | 49 m²              |  |
| BASEMENT B      | ROOM  | 803 m <sup>2</sup> |  |
| BASEMENT B      | ROOM  | 6 m <sup>2</sup>   |  |
| BASEMENT B      | ROOM  | 41 m <sup>2</sup>  |  |
| BASEMENT B      | ROOM  | 5 m <sup>2</sup>   |  |
| BASEMENT B      | ROOM  | 11 m <sup>2</sup>  |  |
| BASEMENT B      | ROOM  | 5 m <sup>2</sup>   |  |
| BASEMENT B      | ROOM  | 4 m <sup>2</sup>   |  |
| BASEMENT B      | STAIR | 6 m <sup>2</sup>   |  |
| BASEMENT B      | STAIR | 5 m²               |  |