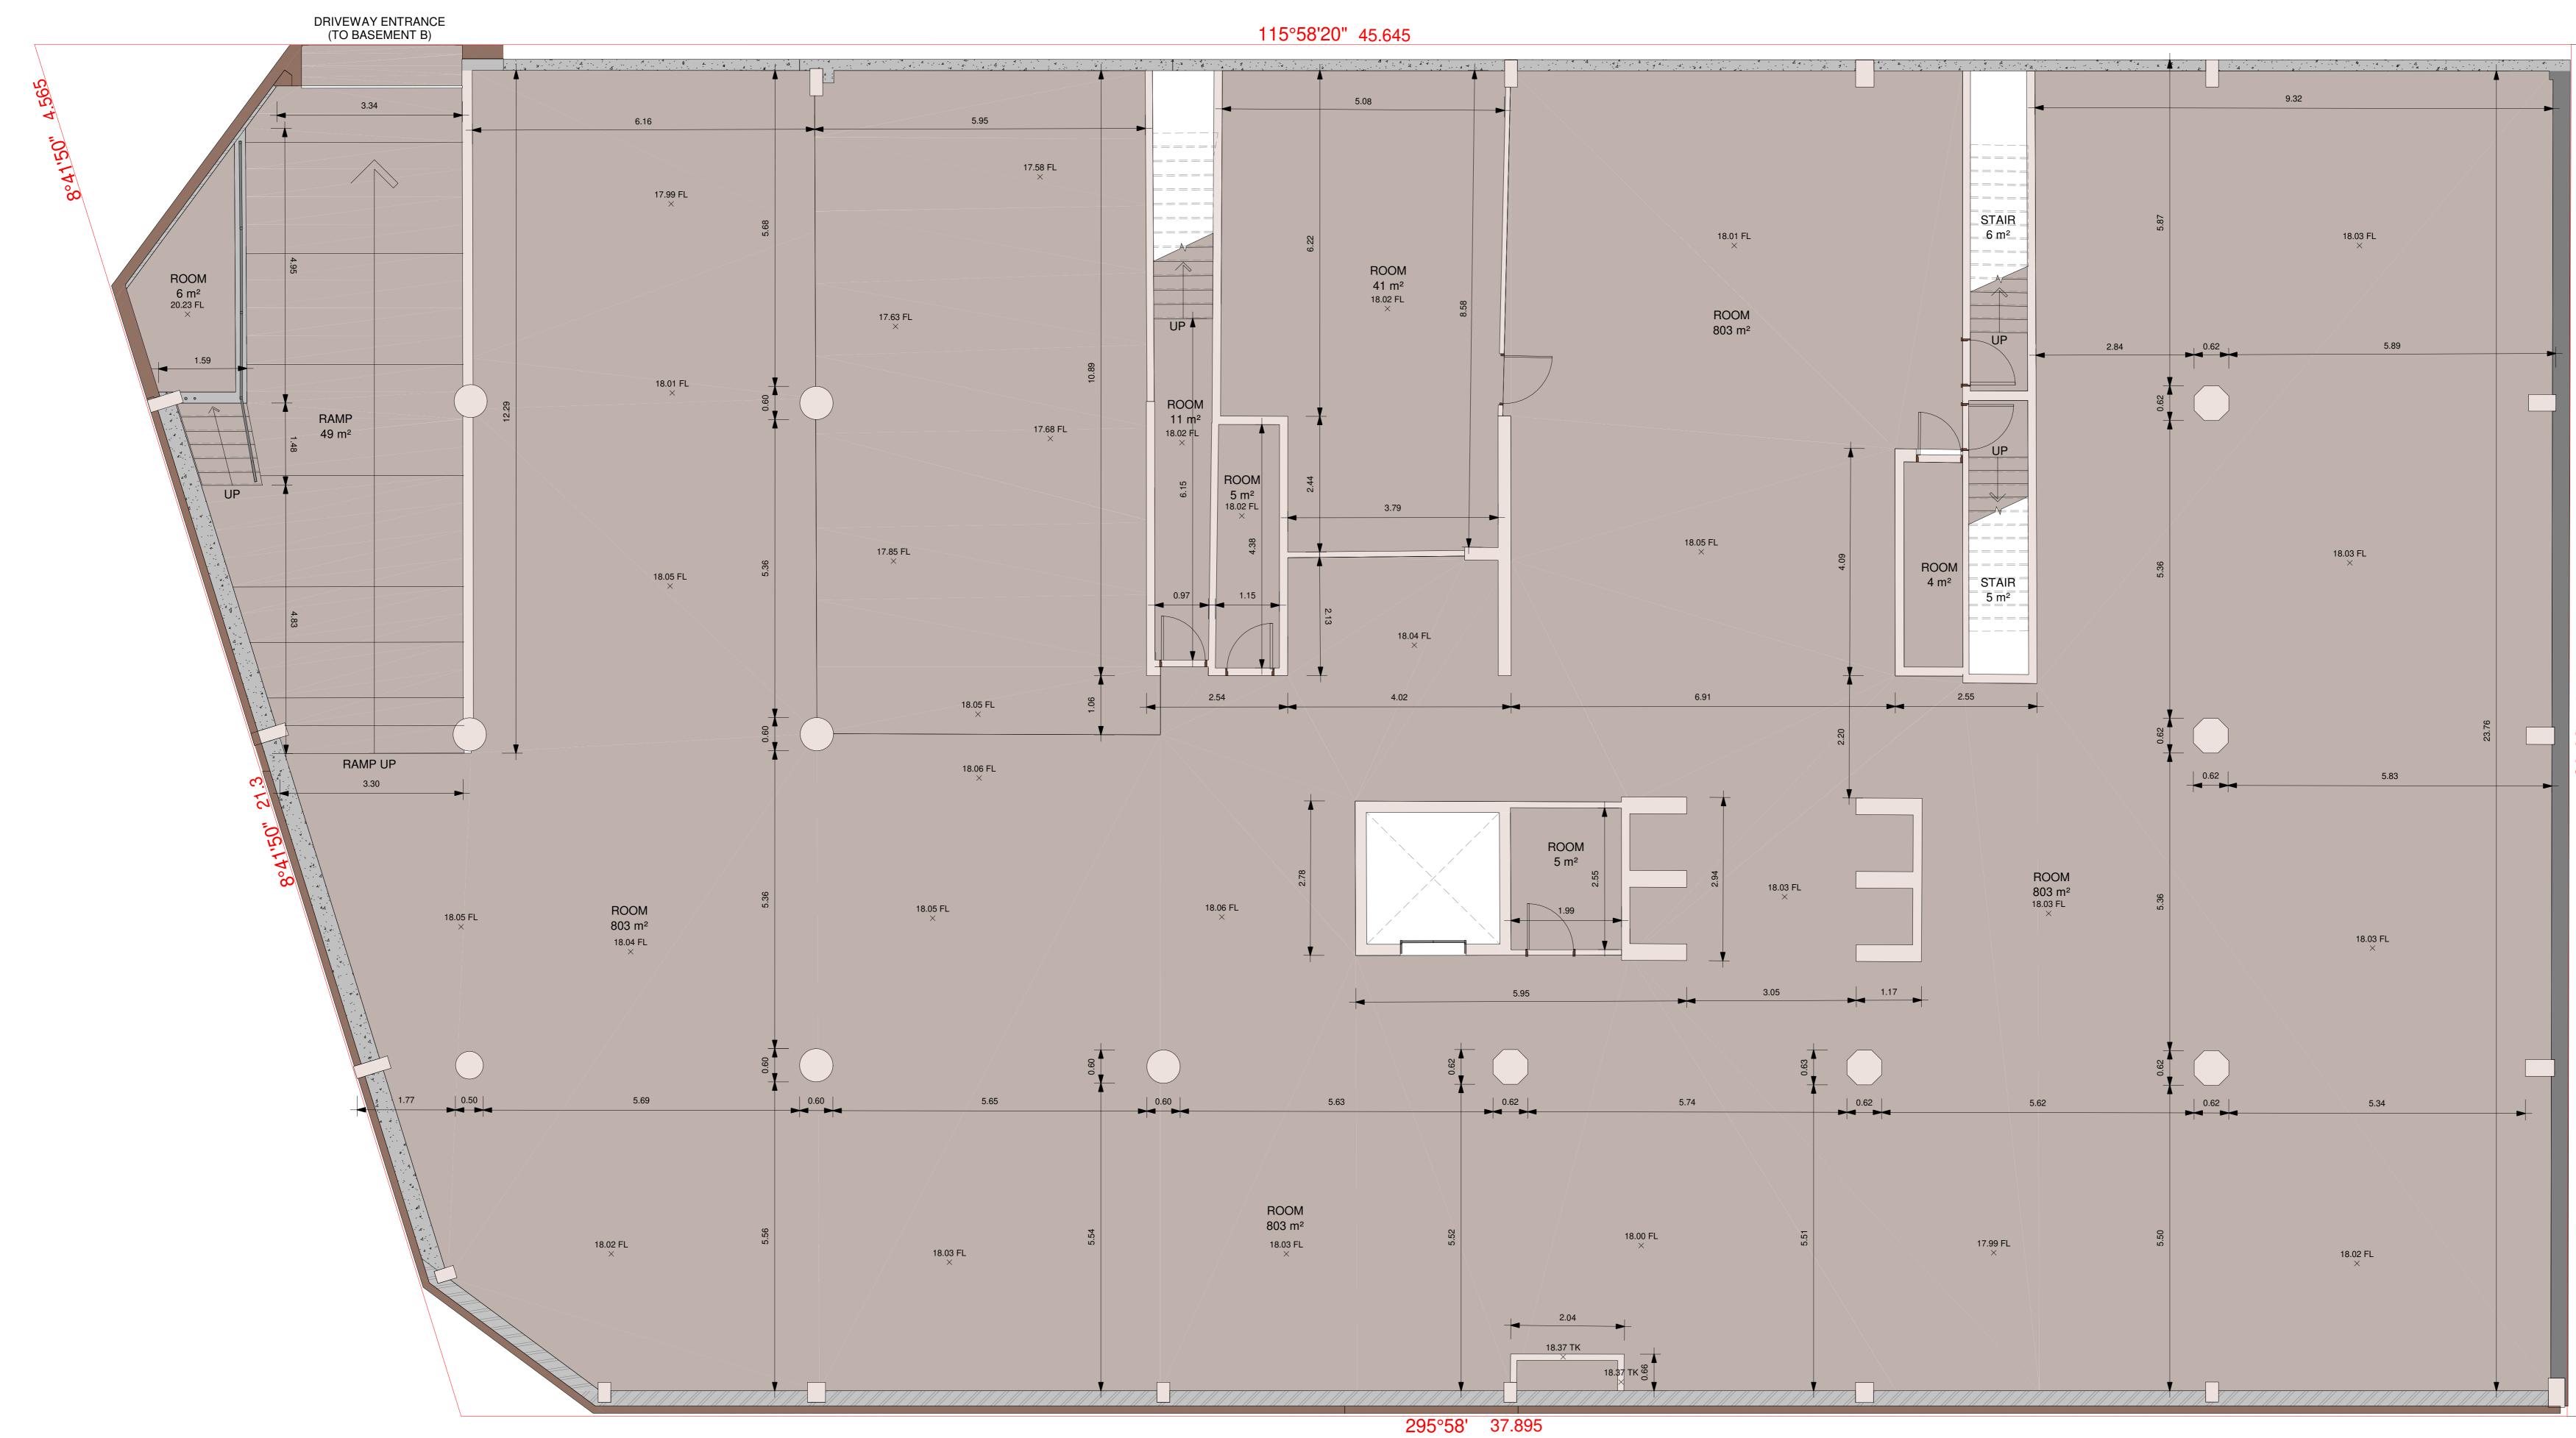

| BASEMENT B AREA |       |                    |  |
|-----------------|-------|--------------------|--|
| LEVEL           | NAME  | AREA               |  |
|                 |       |                    |  |
| BASEMENT B      | RAMP  | 49 m²              |  |
| BASEMENT B      | ROOM  | 803 m <sup>2</sup> |  |
| BASEMENT B      | ROOM  | 6 m <sup>2</sup>   |  |
| BASEMENT B      | ROOM  | 41 m <sup>2</sup>  |  |
| BASEMENT B      | ROOM  | 5 m <sup>2</sup>   |  |
| BASEMENT B      | ROOM  | 11 m <sup>2</sup>  |  |
| BASEMENT B      | ROOM  | 5 m <sup>2</sup>   |  |
| BASEMENT B      | ROOM  | 4 m <sup>2</sup>   |  |
| BASEMENT B      | STAIR | 6 m <sup>2</sup>   |  |
| BASEMENT B      | STAIR | 5 m²               |  |

DETAIL AND IDENTIFICATION SURVEY, FLOOR PLANS, ELEVATIONS & 3D MODEL OF LOT 3 ON DP547558 AT 8-24 KIPPAX STREET SURRY HILLS

1 BASEMENT A FLOOR PLAN 1:50

NOTE: THIS SURVEY WAS COMPLETED USING LASER SCANNING TECHNOLOGY AND