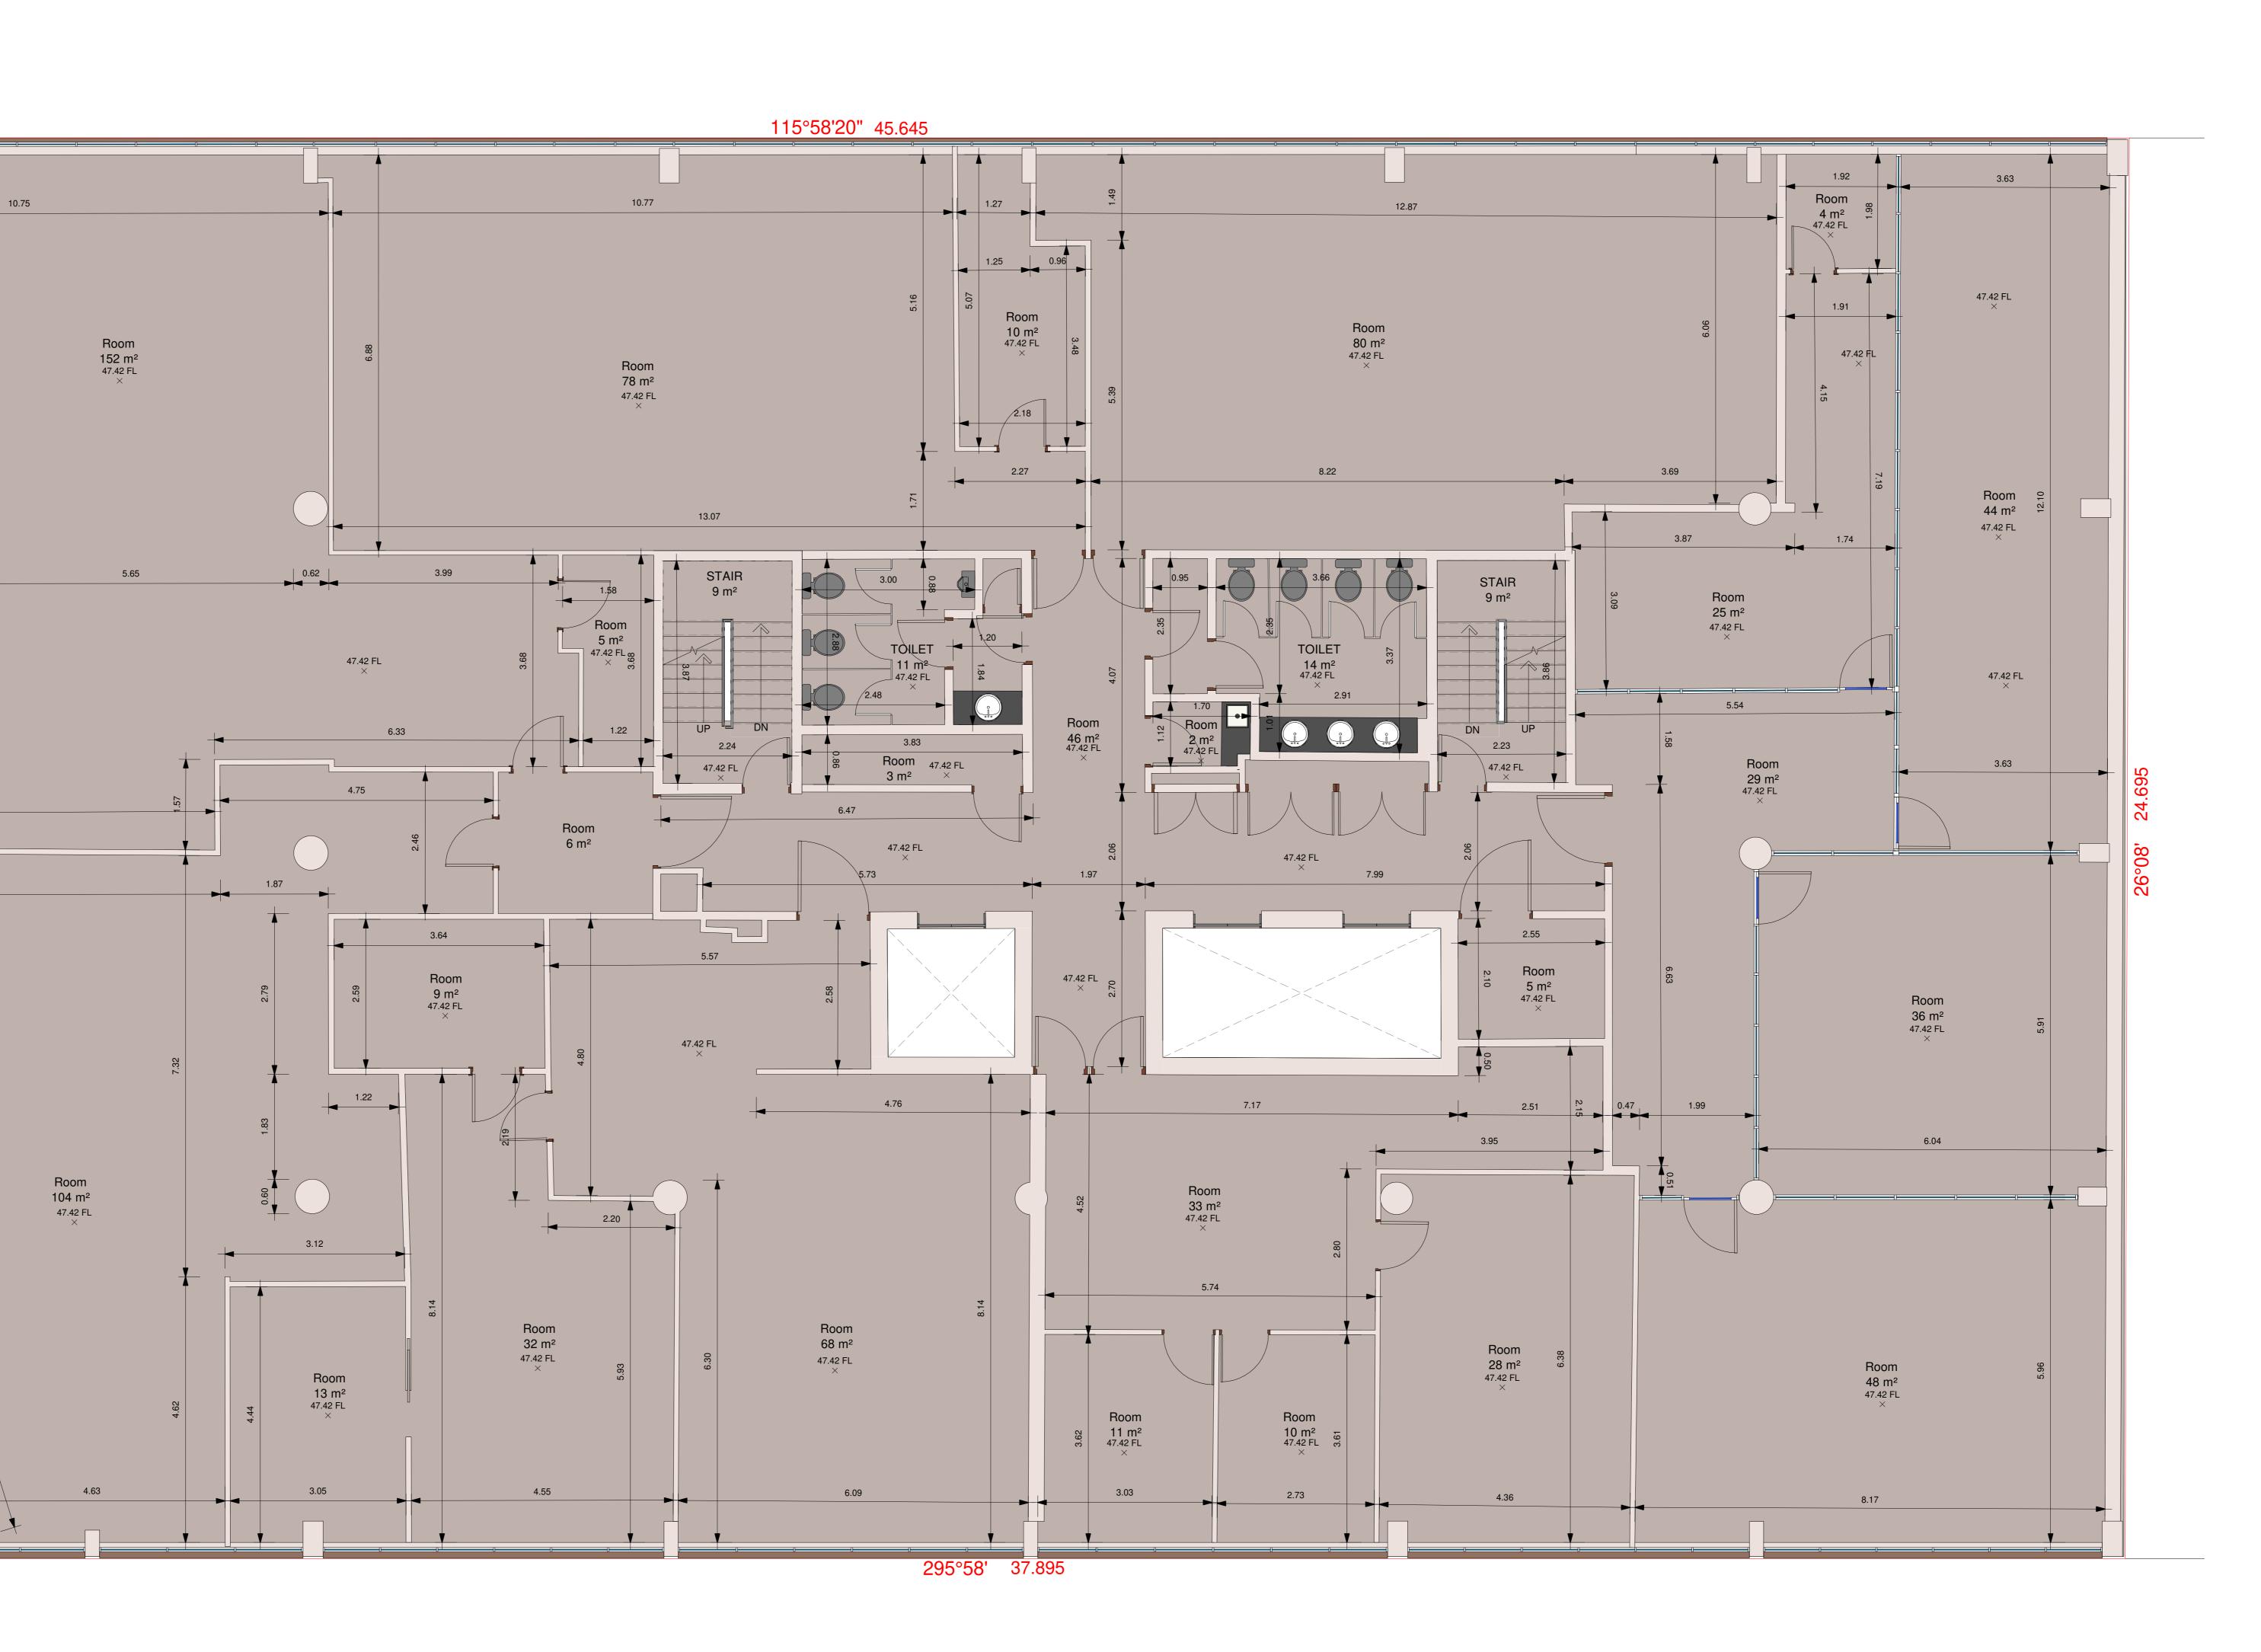

TOP OF WALL SERVICE VALVE VEHICLE CROSSING WATER METER WINDOW SILL TOP OF WINDOW

THIS PLAN AND THE INFORMATION CONTAINED HEREIN REMAINS THE PROPERTY OF C & A SURVEYORS NSW PTY LTD. IT MUST NOT BE COPIED IN WHOLE OR PART, AND IS NOT TO BE USED FOR ANY PURPOSE OTHER THAN FOR THAT WHICH IT HAS BEEN PREPARED. WITHOUT WRITTEN CONSENT OF C & A SURVEYORS NSW PTY LTD. THIS PLAN HAS BEEN PREPARED FOR THE SOLE USE OF THE INSTRUCTING PARTY



C & A SURVEYORS NSW P/L Ph: 9630 9299 Fax: 9638 1199 30 GROSE STREET, PARRAMATTA NSW 2151 info@candasurveyors.com.au www.candasurveyors.com.au

TO A TOLERANCE OF ±5MM

 $47.42~{
m FL}$  imes

0.60

 $47.42~{
m FL}$  imes

8.22

8.24

-

DETAIL AND IDENTIFICATION SURVEY, FLOOR PLANS, ELEVATIONS & 3D MODEL OF LOT 3 ON DP547558 AT 8-24 KIPPAX STREET SURRY HILLS



1 LEVEL 8 FLOOR PLAN 1 : 50

NOTE: THIS SURVEY WAS COMPLETED USING LASER SCANNING TECHNOLOGY AND CONVENTIONAL SURVEY EQUIPMENT. THE DATA WAS ACCURATE AT TIME OF SURVEY

INSTRUCTING PARTY: 05/06/2023

| Revision No. | Description                                             |
|--------------|---------------------------------------------------------|
| 01           | DETAIL/IDENT SURVEY, FLOOR PLANS, ELEVATIONS & 3D MODEL |
| 02           |                                                         |
| 03           |                                                         |
| 04           |                                                         |





|                                                              | 8°41'50' 4.565