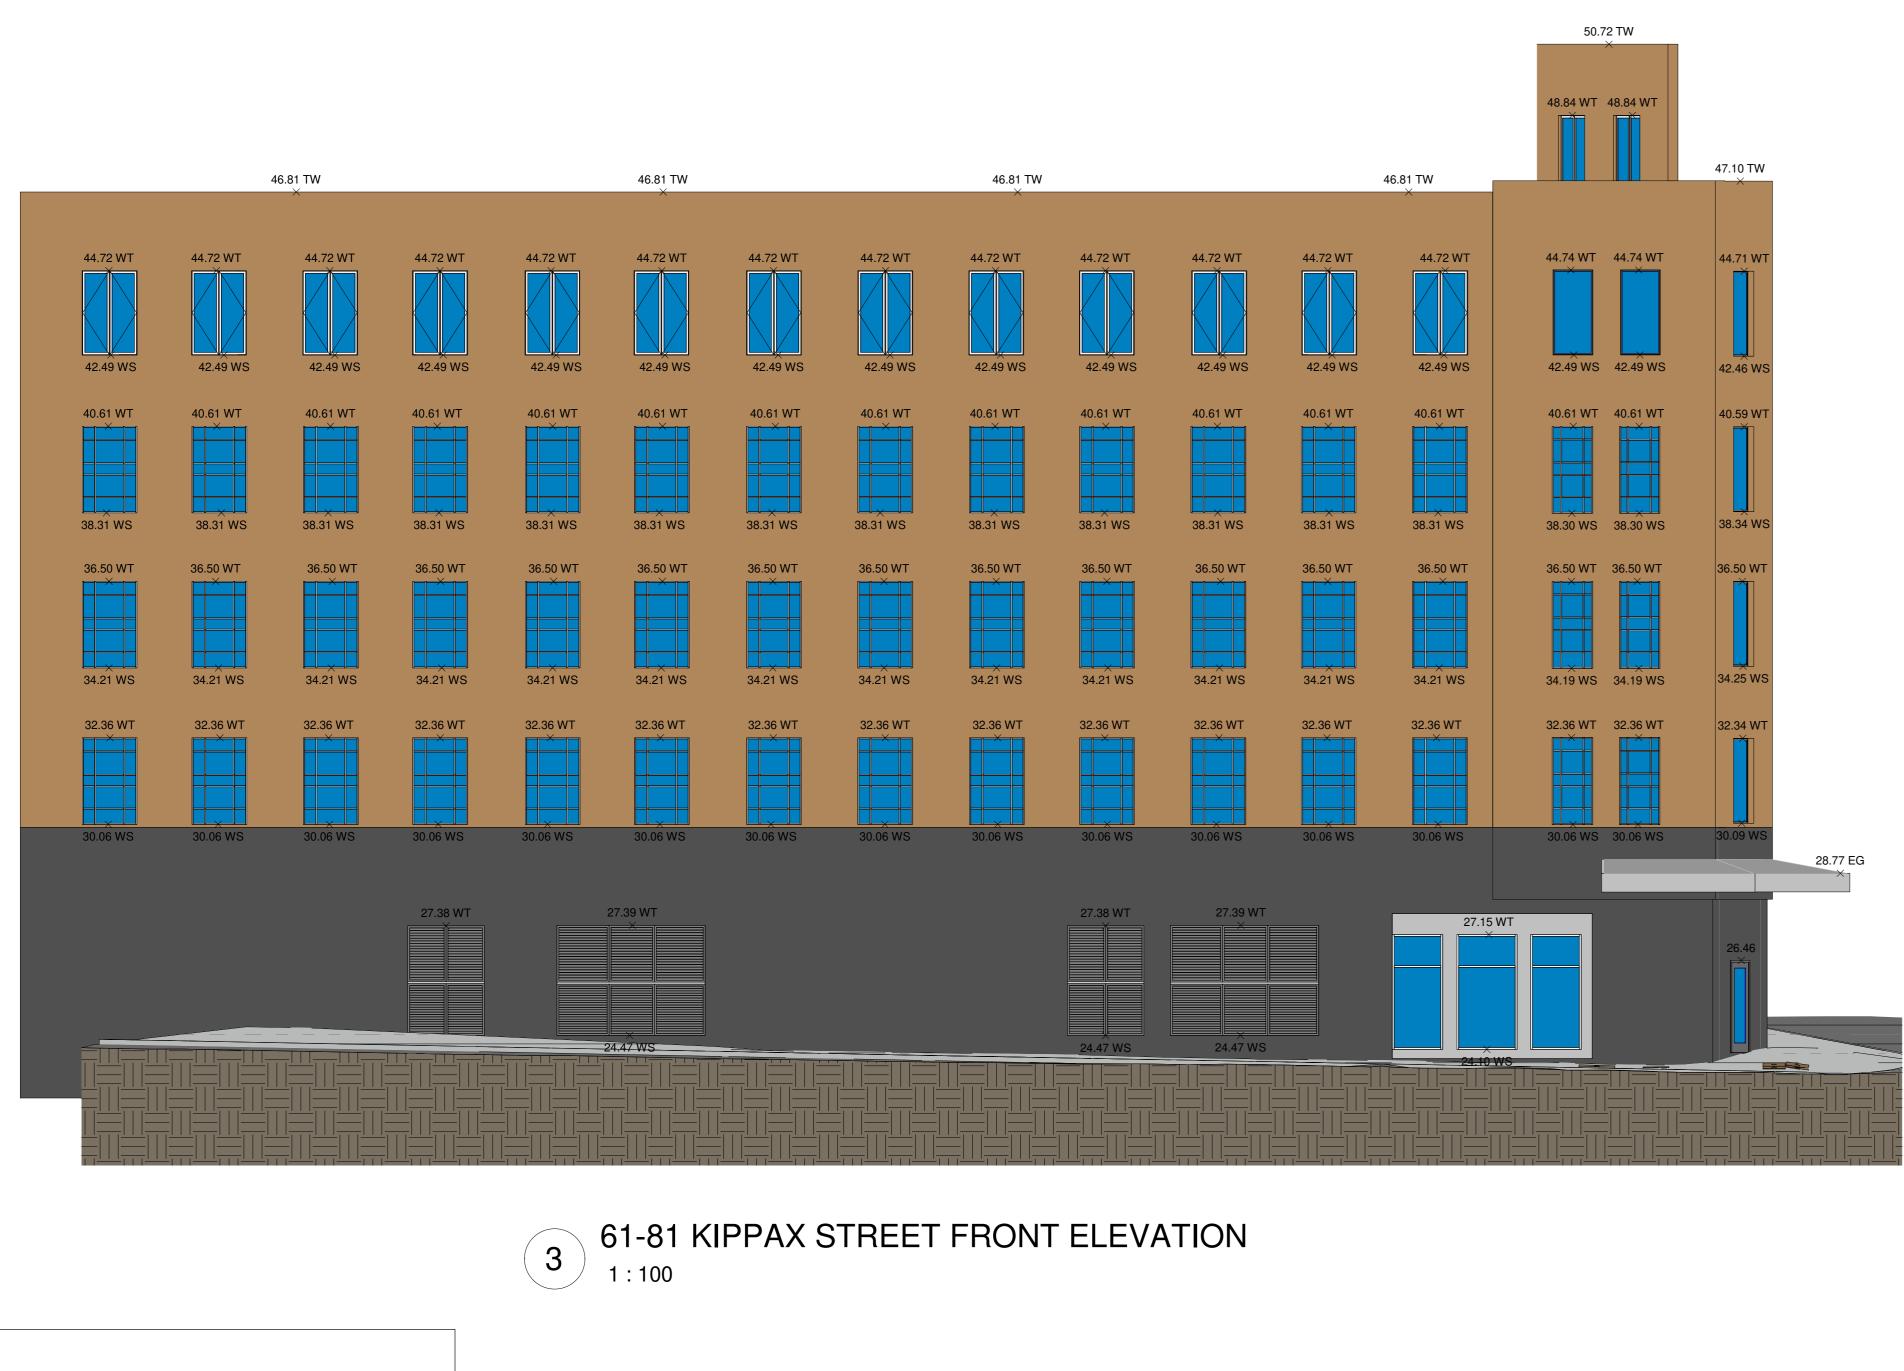

DETAIL AND IDENTIFICATION SURVEY, FLOOR PLANS, ELEVATIONS & 3D MODEL OF LOT 3 ON DP547558 AT 8-24 KIPPAX STREET SURRY HILLS

INSTRUCTING PARTY: 05/06/2023

| Revision No. | Description                                             |  |
|--------------|---------------------------------------------------------|--|
| 01           | DETAIL/IDENT SURVEY, FLOOR PLANS, ELEVATIONS & 3D MODEL |  |
| 02           |                                                         |  |
| 03           |                                                         |  |
| 04           |                                                         |  |