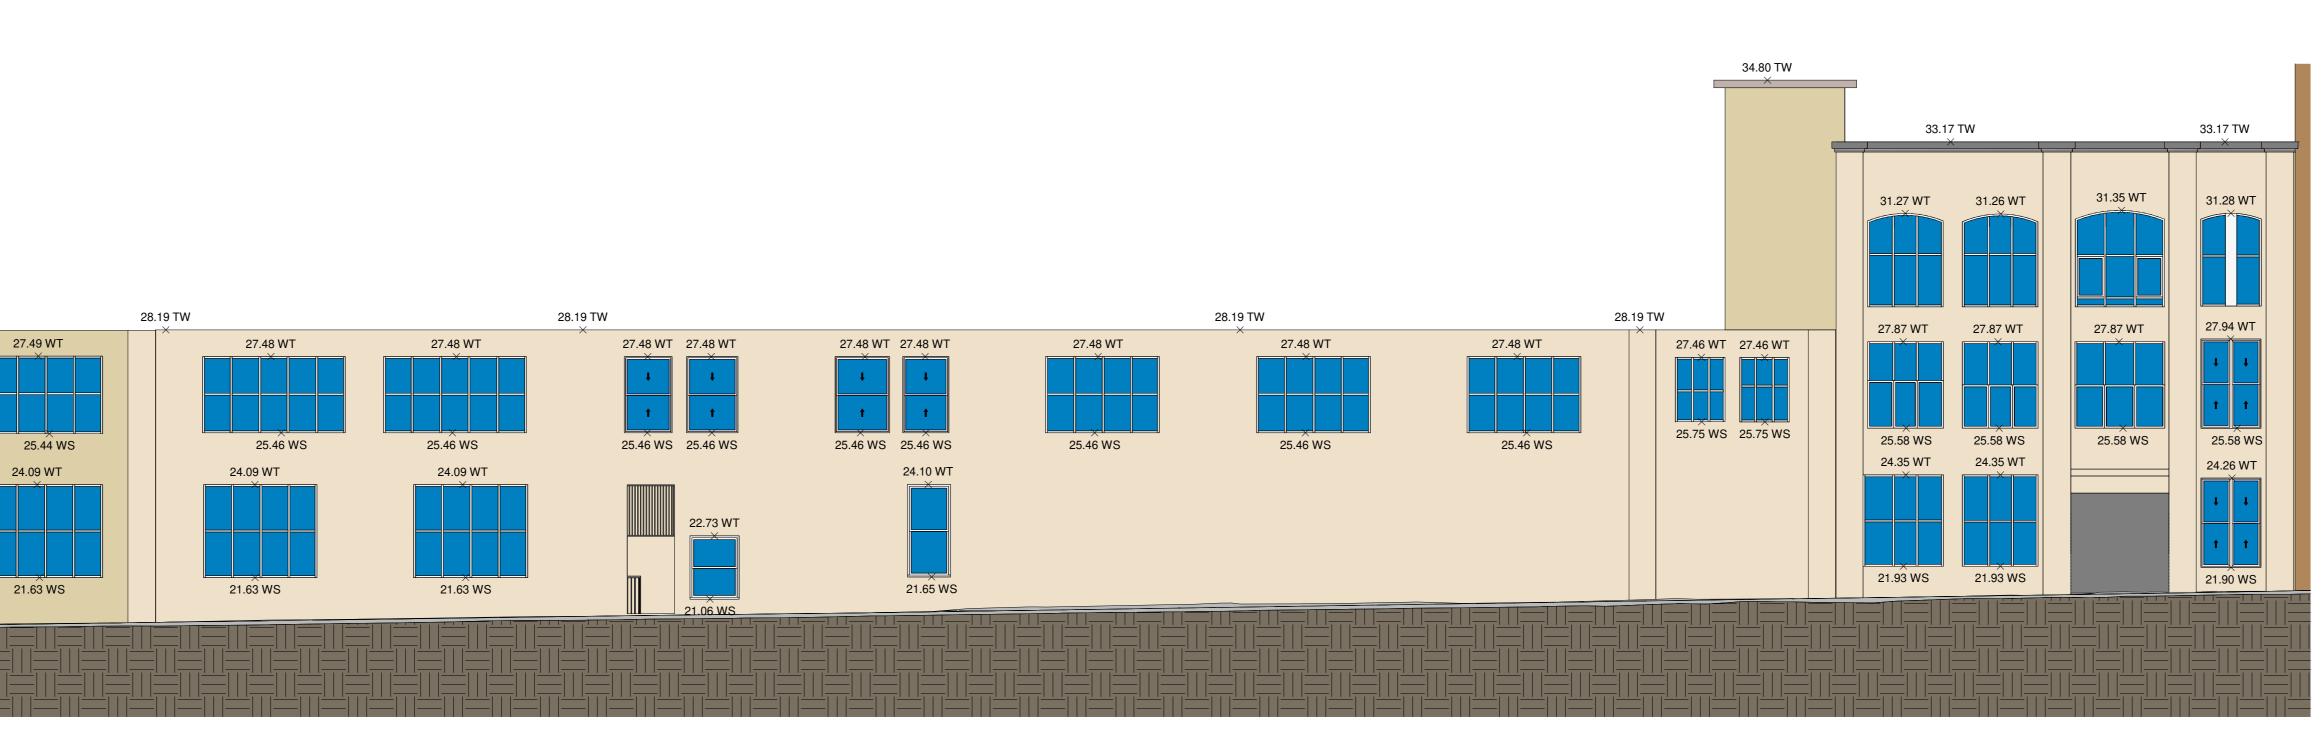

D. IT MUST NOT BE COPIED IN WHOLE OR PART, AND IS NOT TO BE USED FOR ANY PURPOSE OTHER THAN FOR THAT

CONSENT OF C & A SURVEYORS NSW PTY LTD. THIS PLAN

RR SV TEL ΤK ΤW VC WM WS WT

ROOF RIDGE STAIRS SERVICE COVER STOP VALVE TELSTRA PIT TOP OF KERB TOP OF WALL SERVICE VALVE VEHICLE CROSSING WATER METER WINDOW SILL TOP OF WINDOW

PAVERS

POWER POLE

REDUCED LEVEL



NOTE: THIS SURVEY WAS COMPLETED USING LASER SCANNING TECHNOLOGY AND CONVENTIONAL SURVEY EQUIPMENT. THE DATA WAS ACCURATE AT TIME OF SURVEY TO A TOLERANCE OF ±5MM

C & A SURVEYORS NSW P/L Ph: 9630 9299 Fax: 9638 1199 30 GROSE STREET, PARRAMATTA NSW 2151 info@candasurveyors.com.au www.candasurveyors.com.au

DETAIL AND IDENTIFICATION SURVEY, FLOOR PLANS, ELEVATIONS & 3D MODEL OF LOT 3 ON DP547558 AT 8-24 KIPPAX STREET SURRY HILLS



1 17-51 FOVEAUX STREET ELEVATION





INSTRUCTING PARTY: 05/06/2023

| L |              |                                                         |  |  |  |
|---|--------------|---------------------------------------------------------|--|--|--|
|   | Revision No. | Description                                             |  |  |  |
|   | 01           | DETAIL/IDENT SURVEY, FLOOR PLANS, ELEVATIONS & 3D MODEL |  |  |  |
|   | 02           |                                                         |  |  |  |
|   | 03           |                                                         |  |  |  |
|   | 04           |                                                         |  |  |  |



3 324 ELIZABETH STREET RIGHT ELEVATION 1:100

|   |                 | <ul> <li>SHOWN. THE RELEVANT SERVICE AUT