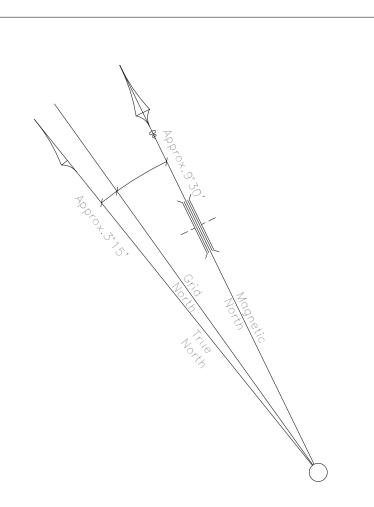

| LEGEND: |  |
|---------|--|
| AHD     |  |

A۱

N

PAVERS POWER POLE REDUCED LEVEL ROOF RIDGE STAIRS SERVICE COVER STOP VALVE TELSTRA PIT TOP OF KERB TOP OF WALL SERVICE VALVE VEHICLE CROSSING WATER METER WINDOW SILL TOP OF WINDOW

AHD AWN BM CONC CS D/H/S D EC EG FL GDN HYD IL

LH

NS

AUSTRALIAN HEIGHT DATUM AWNING **BENCH MARK** CONCRETE CONCRETE SURFACE DIAMETER/HEIGHT/SPREAD SC DOOR EDGE OF CONCRETE EAVE & GUTTER FLOOR LEVEL GARDEN HYDRANT

INVERT LEVEL

LAMP POLE

PP RR SV TEL ΤK ΤW V VC WM WS WT NATURAL SURFACE

THIS PLAN AND THE INFORMATION CONTAINED HEREIN REMAINS THE PROPERTY OF C & A SURVEYORS NSW PTY LTD. IT MUST NOT BE COPIED IN WHOLE OR PART, AND IS NOT TO BE USED FOR ANY PURPOSE OTHER THAN FOR THAT WHICH IT HAS BEEN PREPARED, WITHOUT WRITTEN CONSENT OF C & A SURVEYORS NSW PTY LTD. THIS PLAN HAS BEEN PREPARED FOR THE SOLE USE OF THE INSTRUCTING PARTY

PAVERS POWER POLE REDUCED LEVEL ROOF RIDGE STAIRS SERVICE COVER STOP VALVE TELSTRA PIT TOP OF KERB TOP OF WALL SERVICE VALVE VEHICLE CROSSING WATER METER WINDOW SILL TOP OF WINDOW

C & A SURVEYORS NSW P/L Ph: 9630 9299 Fax: 9638 1199 30 GROSE STREET, PARRAMATTA NSW 2151