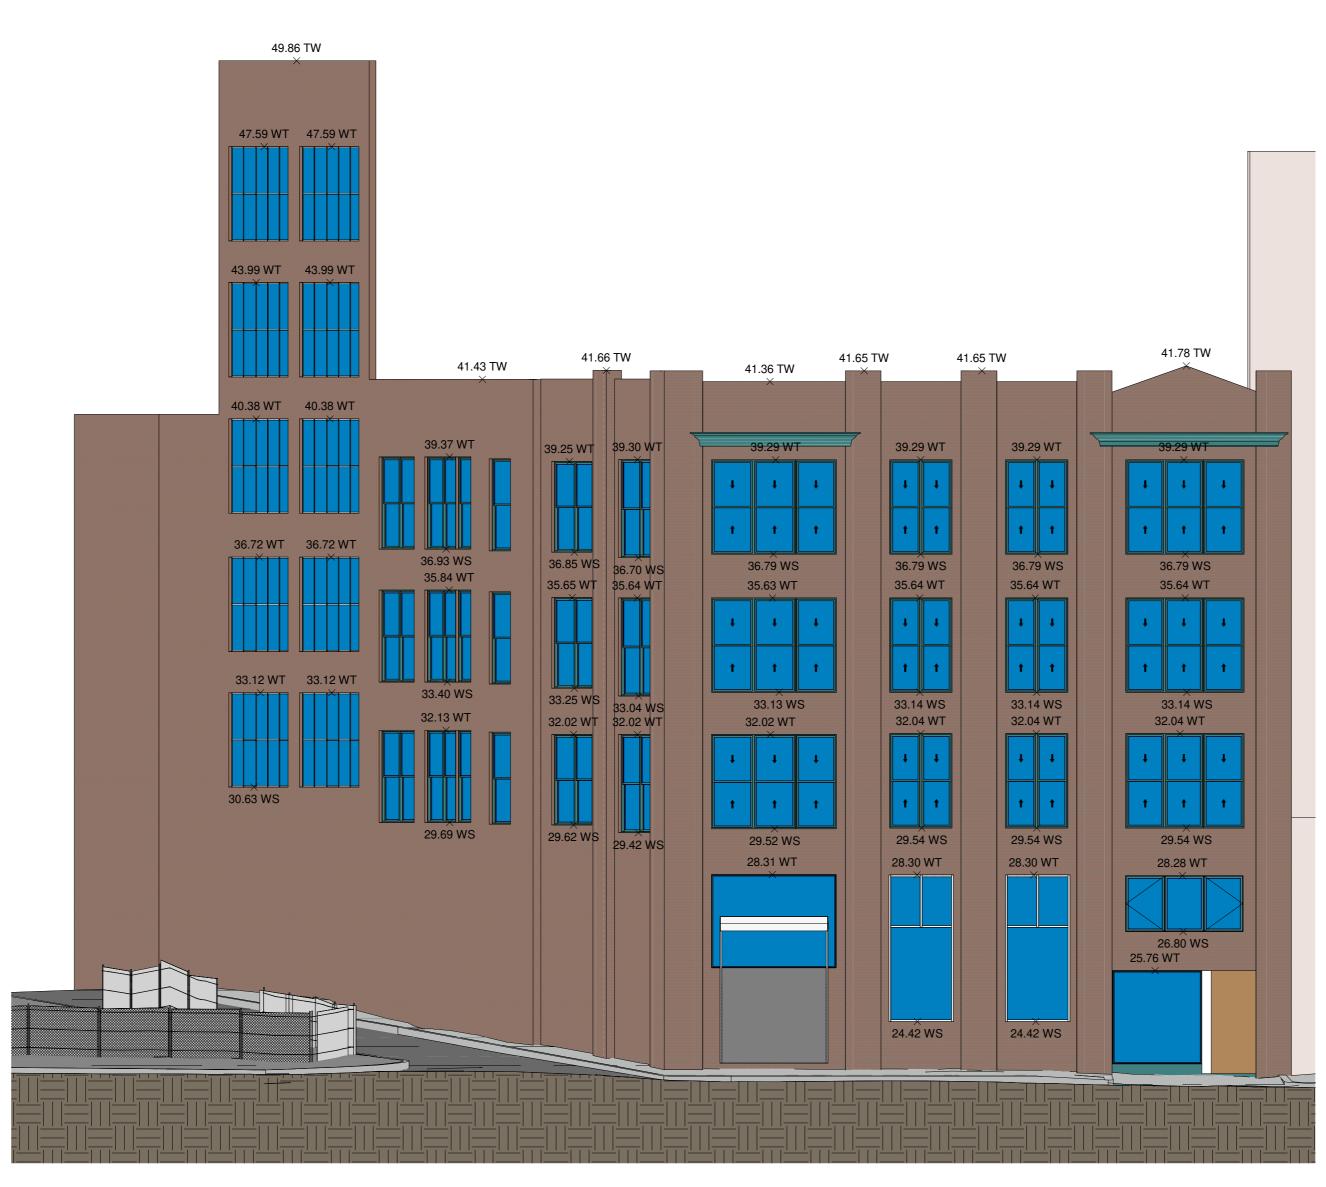

|

THIS PLAN AND THE INFORMATION CONTAINED HEREIN REMAINS THE PROPERTY OF C & A SURVEYORS NSW PTY LTD. IT MUST NOT BE COPIED IN WHOLE OR PART, AND IS NOT TO BE USED FOR ANY PURPOSE OTHER THAN FOR THAT WHICH IT HAS BEEN PREPARED. WITHOUT WRITTEN CONSENT OF C & A SURVEYORS NSW PTY LTD. THIS PLAN HAS BEEN PREPARED FOR THE SOLE USE OF THE INSTRUCTING PARTY



PAVERS

NOTE: THIS SURVEY WAS COMPLETED USING LASER SCANNING TECHNOLOGY AND CONVENTIONAL SURVEY EQUIPMENT. THE DATA WAS ACCURATE AT TIME OF SURVEY TO A TOLERANCE OF ±5MM

C & A SURVEYORS NSW P/L Ph: 9630 9299 Fax: 9638 1199 30 GROSE STREET, PARRAMATTA NSW 2151 info@candasurveyors.com.au www.candasurveyors.com.au

DETAIL AND IDENTIFICATION SURVEY, FLOOR PLANS, ELEVATIONS & 3D MODEL OF LOT 3 ON DP547558 AT 8-24 KIPPAX STREET SURRY HILLS



342 ELIZABETH STREET FRONT ELEVATION 2 1:100



4 17-51 FOVEAUX STREET REAR ELEVATION

INSTRUCTING PARTY: 05/06/2023

| Revision No. | Description                                             |
|--------------|---------------------------------------------------------|
| 01           | DETAIL/IDENT SURVEY, FLOOR PLANS, ELEVATIONS & 3D MODEL |
| 02           |                                                         |
| 03           |                                                         |
| 04           |                                                         |





5 17-51 1 : 100

17-51 FOVEAUX STREET RIGHT ELEVATION





26-44 KIPPAX STREET FRONT ELEVATION 1 1:100



LEGEND:

AHD AWN BM CONC CS D/H/S EC EG FL GDN HYD IL

LH

NS

AUSTRALIAN HEIGHT DATUM AWNING BENCH MARK CONCRETE CONCR