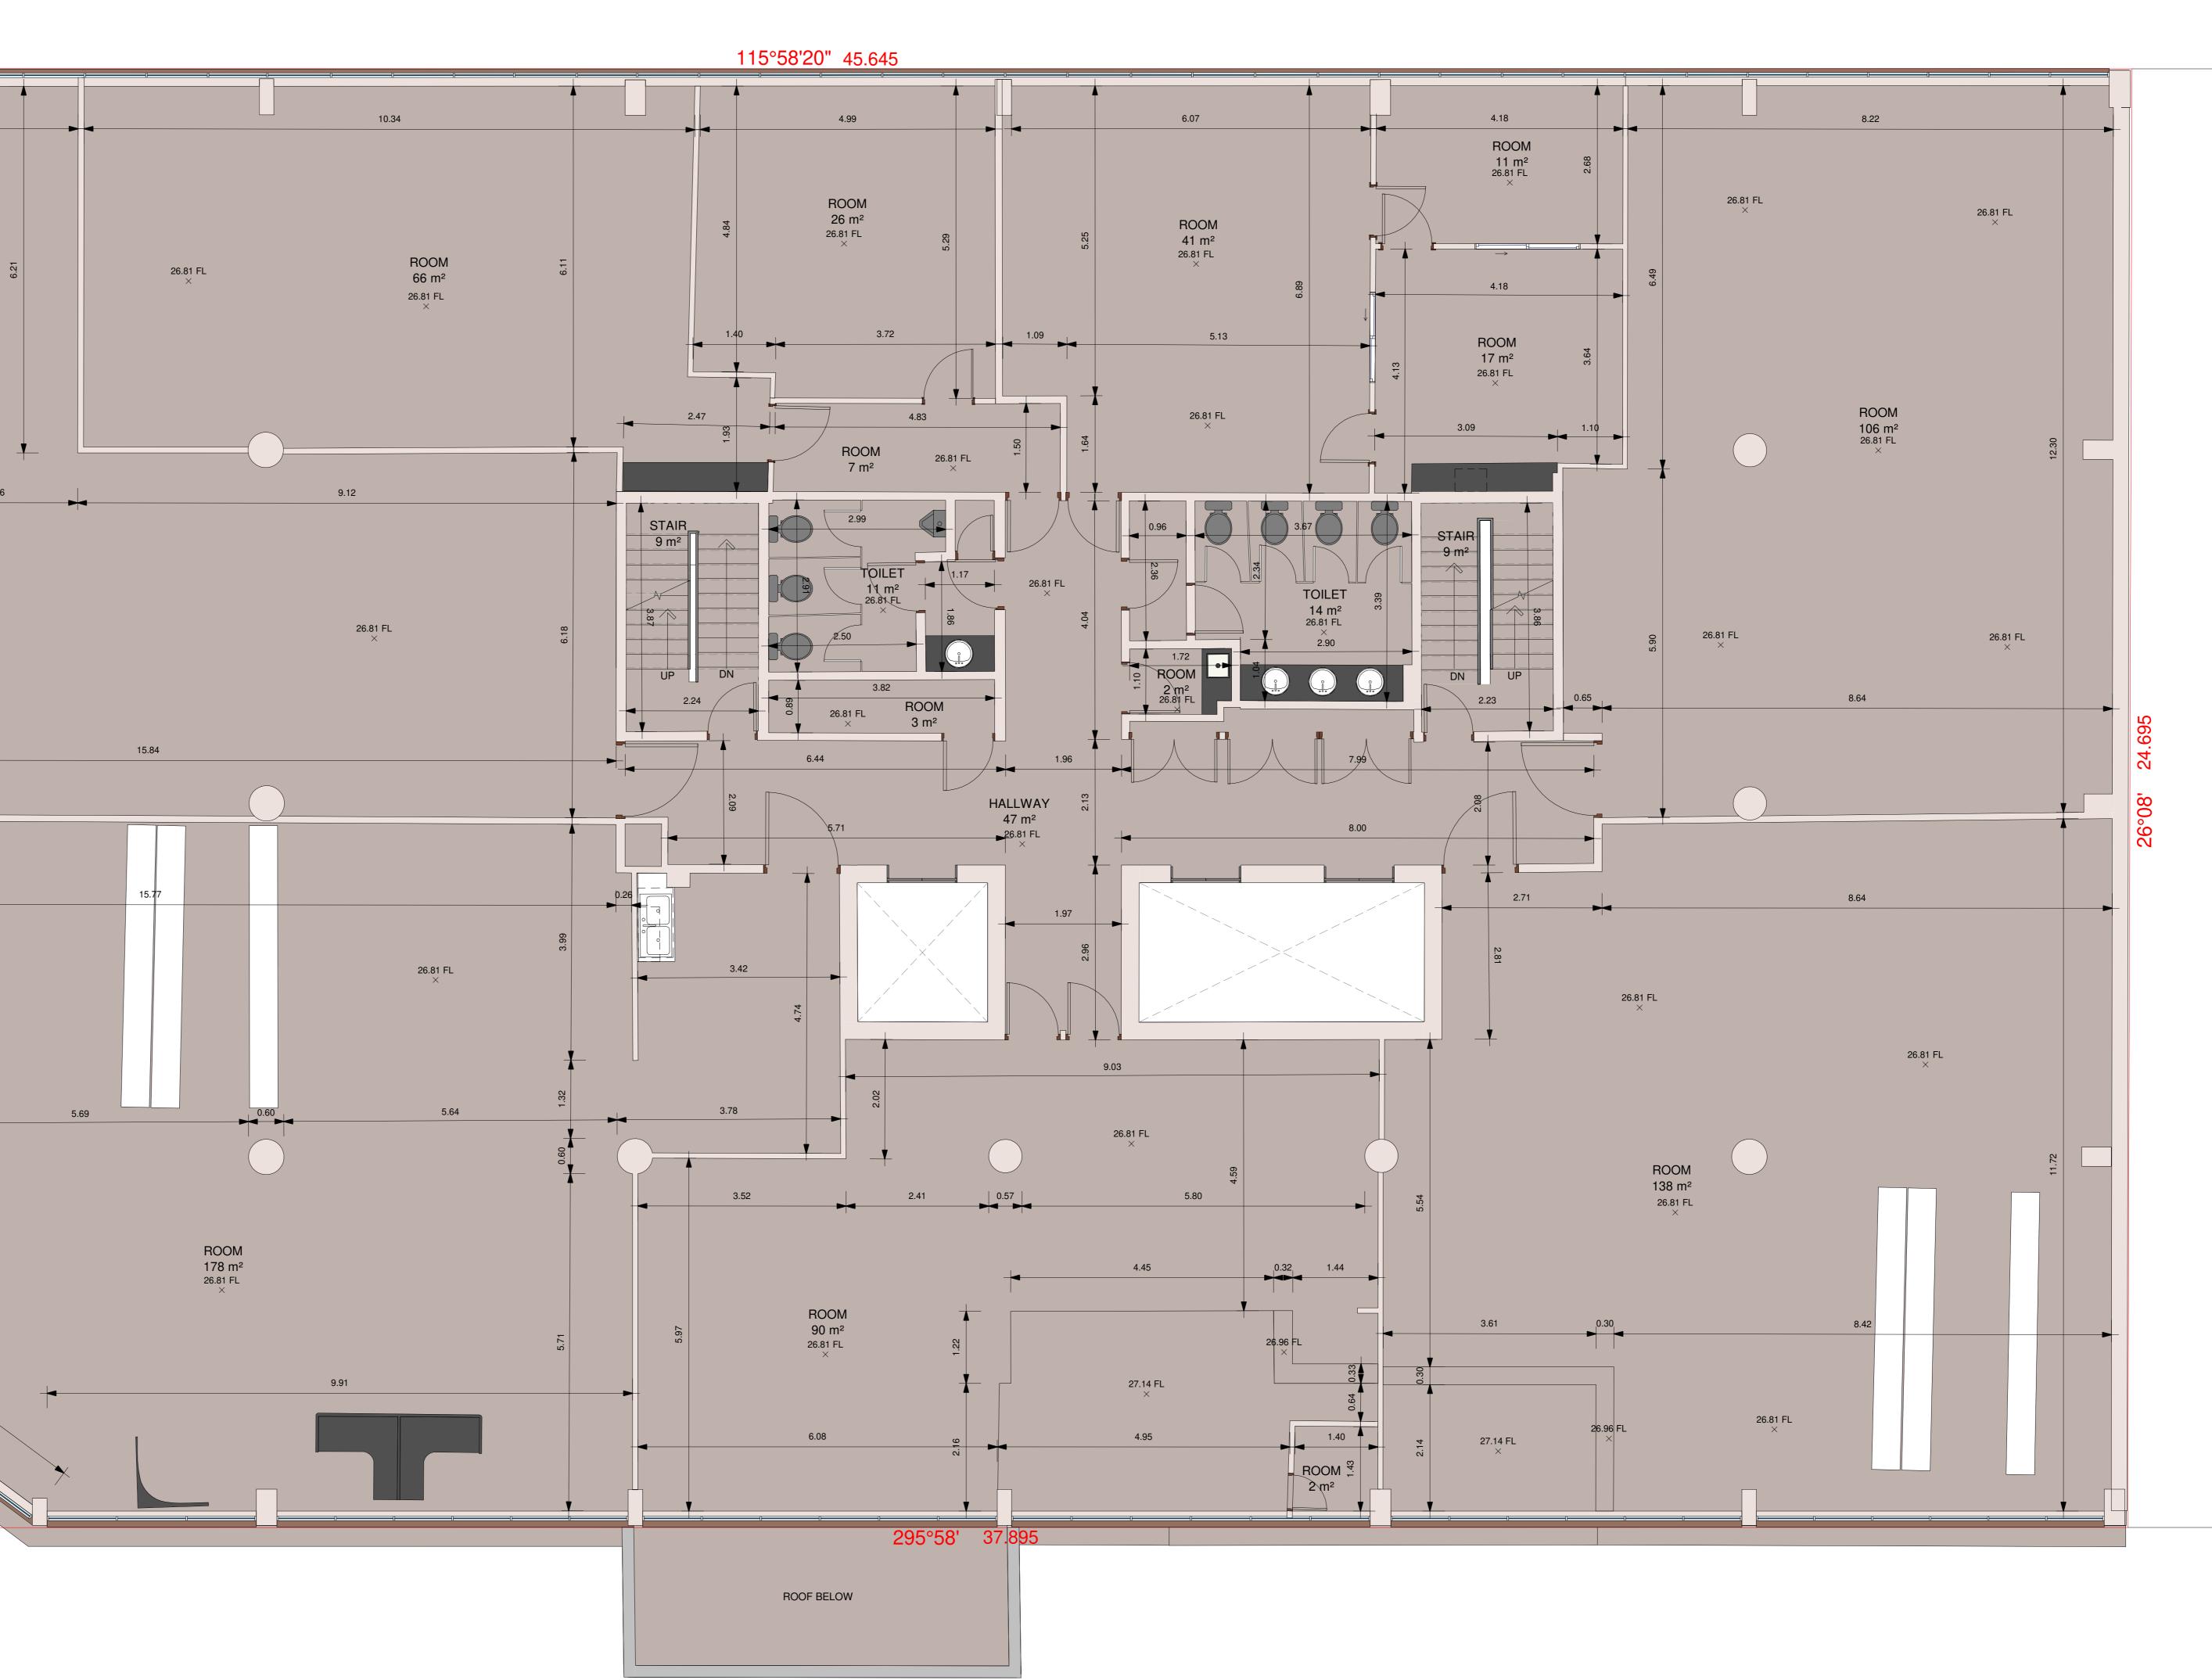

PLAN WITH M695704. EXPIRES 31.8.2041

PTY LTD EXPIRES: SEE DEALING. CLAUSE 12.1

SEE DEALING. CLAUSE 2.3 (b) (ii).

SERVICES PTY LTD

| 105-L408<br>108<br>23.40 FL<br>×                                                                                                                                                                                                                                                                                                                                                                                                                                                                                                                                                                                                                                                                                                                                                                                                                                                                                                                                                               |                                                    |
|------------------------------------------------------------------------------------------------------------------------------------------------------------------------------------------------------------------------------------------------------------------------------------------------------------------------------------------------------------------------------------------------------------------------------------------------------------------------------------------------------------------------------------------------------------------------------------------------------------------------------------------------------------------------------------------------------------------------------------------------------------------------------------------------------------------------------------------------------------------------------------------------------------------------------------------------------------------------------------------------|----------------------------------------------------|
| 2240 FL                                                                                                                                                                                                                                                                                                                                                                                                                                                                                                                                                                                                                                                                                                                                                                                                                                                                                                                                                                                        | ROOM<br>134 m²<br>23.40 FL<br>X                    |
| 8<br>8<br>12<br>10<br>10<br>10<br>10<br>10<br>10<br>10<br>10<br>10<br>10<br>10<br>10<br>10                                                                                                                                                                                                                                                                                                                                                                                                                                                                                                                                                                                                                                                                                                                                                                                                                                                                                                     | 9.92<br>ROOM<br>88 m <sup>2</sup><br>23.40 FL<br>* |
| GROUND FLOOR AREA                                                                                                                                                                                                                                                                                                                                                                                                                                                                                                                                                                                                                                                                                                                                                                                                                                                                                                                                                                              | 3.77                                               |
| LEVELNAMEAREAGROUND FLOORHALLWAY44 m²GROUND FLOORROOM134 m²GROUND FLOORROOM97 m²GROUND FLOORROOM25 m²GROUND FLOORROOM74 m²GROUND FLOORROOM38 m²GROUND FLOORROOM11 m²GROUND FLOORROOM15 m²GROUND FLOORROOM17 m²GROUND FLOORROOM191 m²GROUND FLOORROOM2 m²GROUND FLOORROOM2 m²GROUND FLOORROOM2 m²GROUND FLOORROOM4 m²GROUND FLOORROOM4 m²GROUND FLOORROOM4 m²GROUND FLOORSTAIR9 m²GROUND FLOORSTAIR10 m²GROUND FLOORTOILET13 m²                                                                                                                                                                                                                                                                                                                                                                                                                                                                                                                                                                 |                                                    |
| LEGEND:         AHD       AUSTRALIAN HEIGHT DATUM       PAV       PAVERS         AWN       AWNING       RE       REDUCED LEVEL         BM       BENCH MARK       RL       REDUCED LEVEL         CONC       CONCRETE       RR       ROOF RIDGE         CS       CONCRETE SURFACE       S       STAIRS         D/H/S       DIAMETER/HEIGHT/SPREAD       SC       SERVICE COVER         D       DOOR       SV       STOP VALVE         EC       EDGE OF CONCRETE       TEL       TELSTRA PIT         EG       EAVE & GUTTER       TK       TOP OF KERB         FL       FLOR LEVEL       TW       TOP OF WALL         GDN       GARDEN       V       SERVICE VALVE         HYD       HYDRANT       V       SERVICE VALVE         LH       LAMP POLE       WM       WATER METER         NS       NATURAL SURFACE       WS       WINDOW SILL         NS       NATURAL SURFACE       WS       WINDOW SILL         THIS PLAN AND THE INFORMATION CONTAINED HEREIN       C       & A SURVEYORS NSW P/L |                                                    |