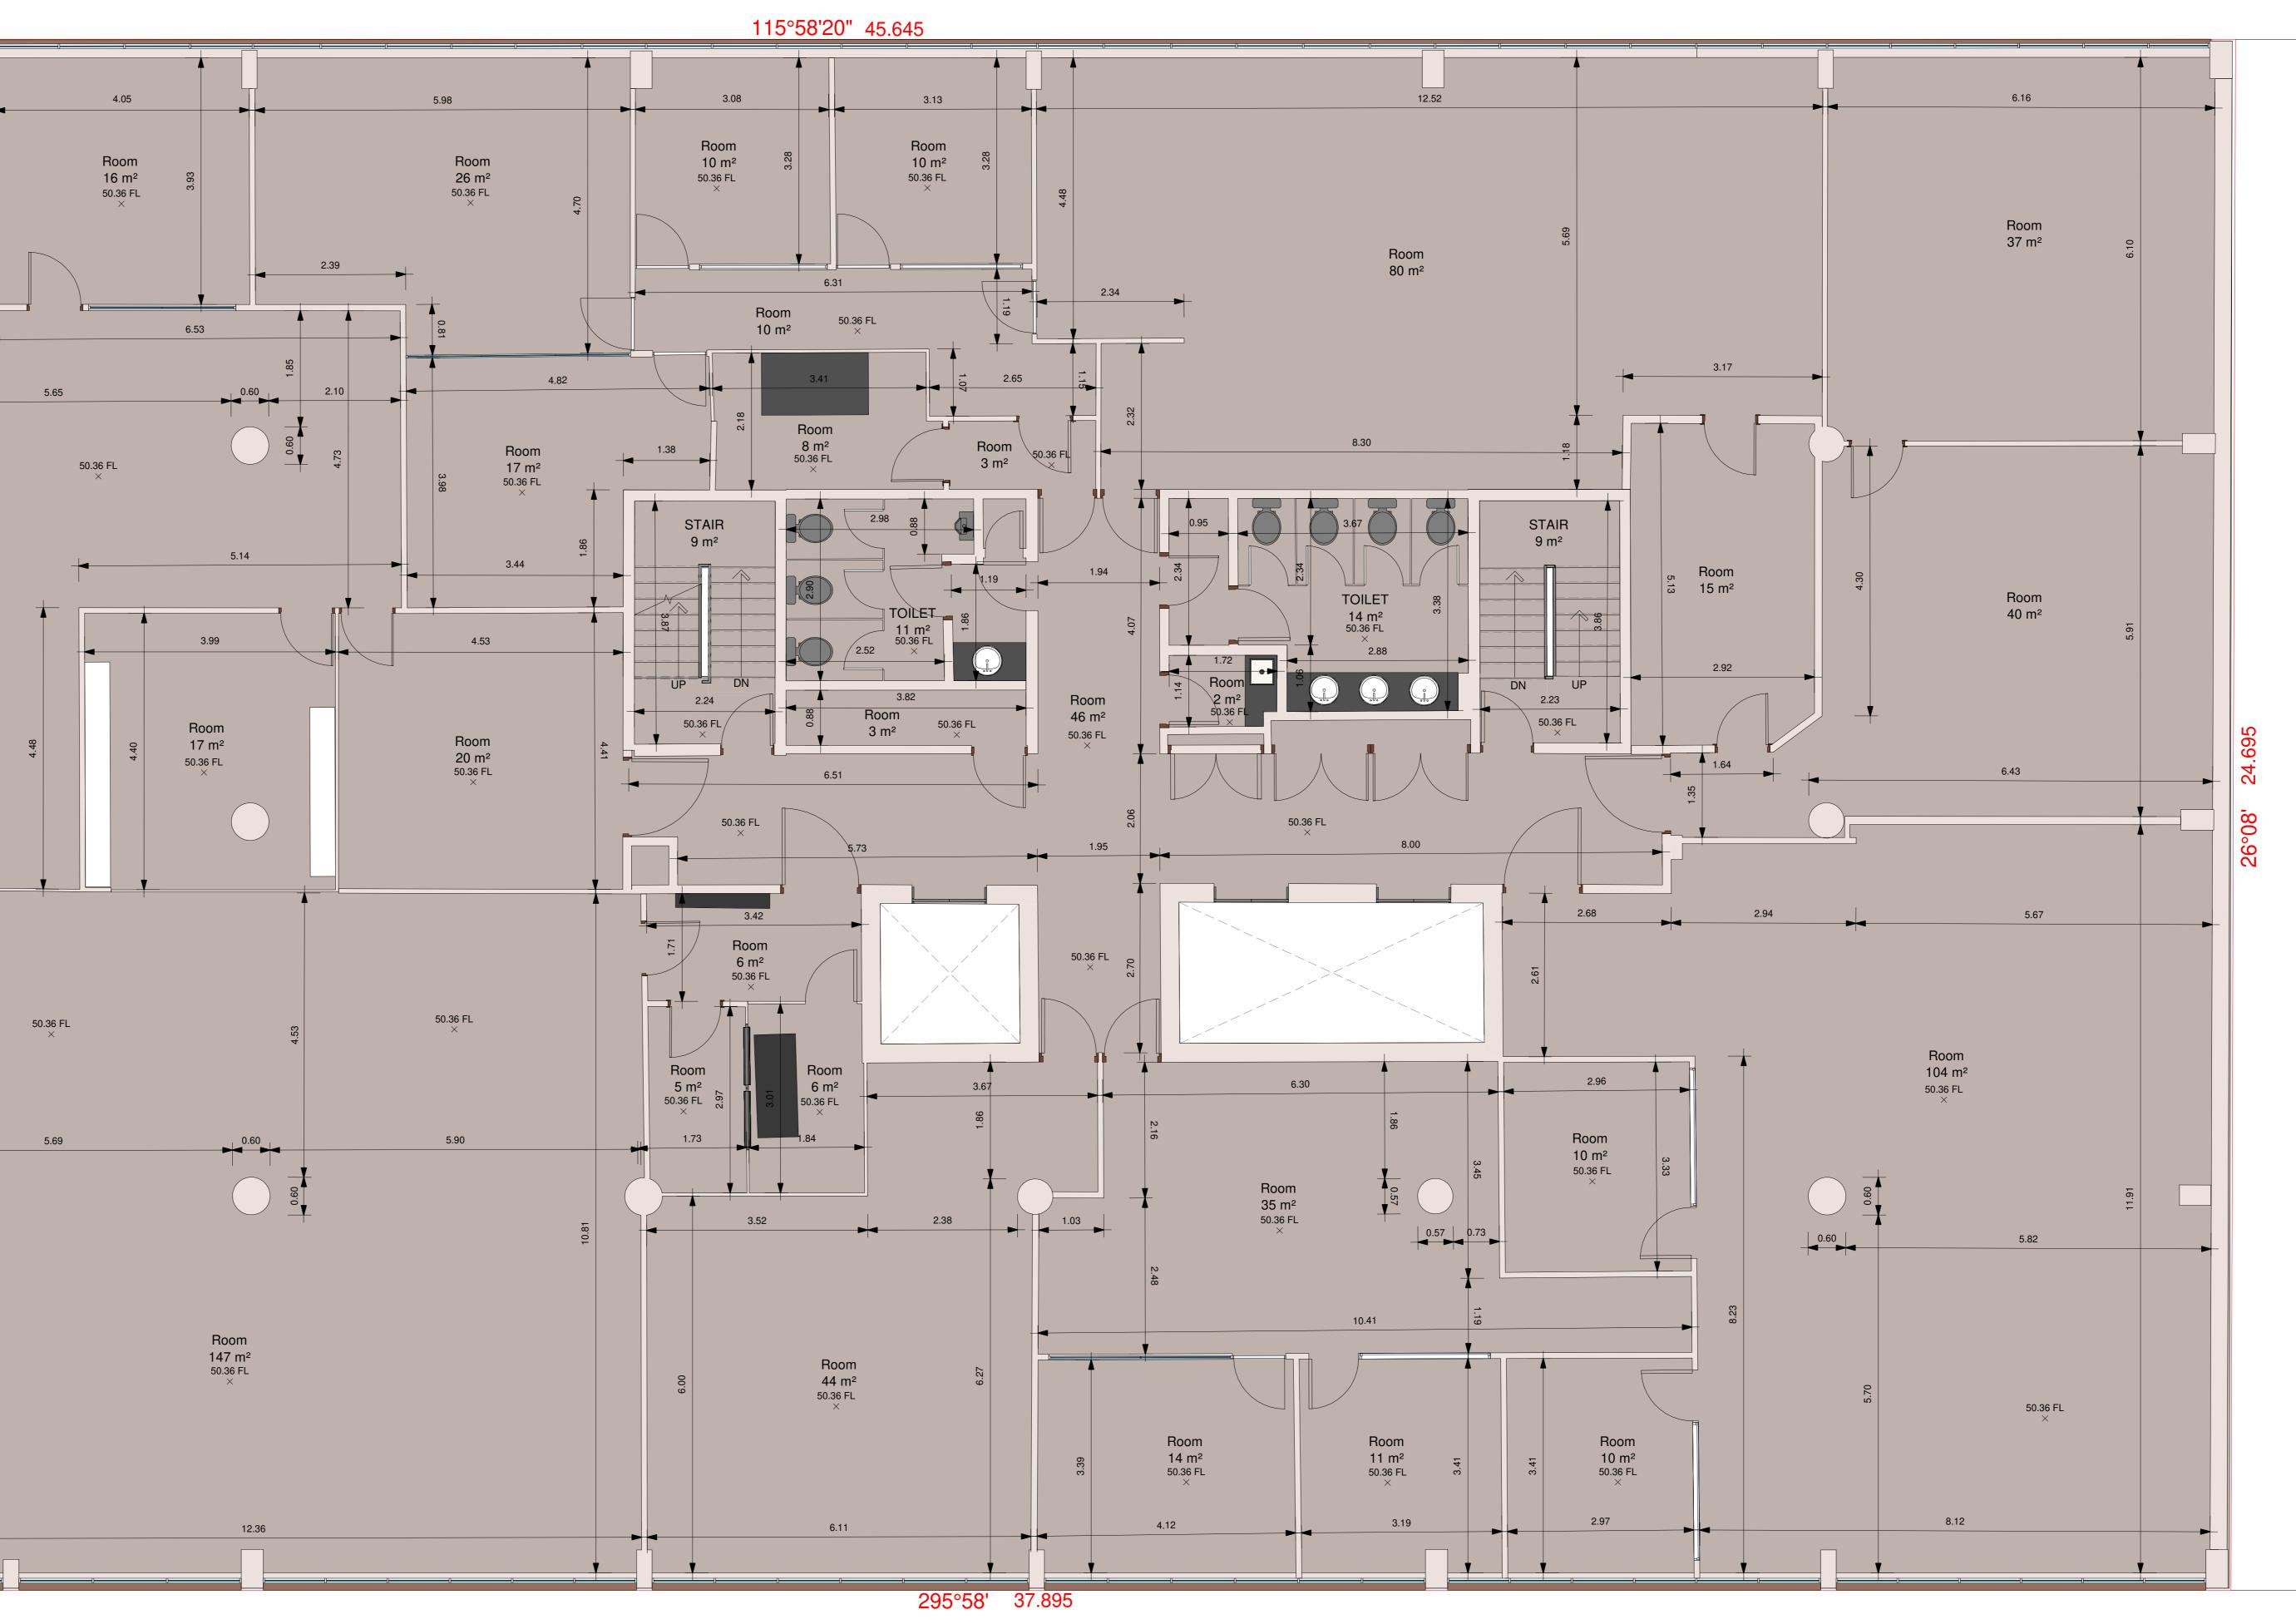

TAIRS SERVICE COVER STOP VALVE TELSTRA PIT TOP OF KERB TOP OF WALL SERVICE VALVE VEHICLE CROSSING WATER METER WINDOW SILL TOP OF WINDOW

CSASURU Million

THIS PLAN AND THE INFORMATION CONTAINED HEREIN REMAINS THE PROPERTY OF C & A SURVEYORS NSW PTY LTD. IT MUST NOT BE COPIED IN WHOLE OR PART, AND IS NOT TO BE USED FOR ANY PURPOSE OTHER THAN FOR THAT WHICH IT HAS BEEN PREPARED. WITHOUT WRITTEN CONSENT OF C & A SURVEYORS NSW PTY LTD. THIS PLAN HAS BEEN PREPARED FOR THE SOLE USE OF THE INSTRUCTING PARTY

C & A SURVEYORS NSW P/L Ph: 9630 9299 Fax: 9638 1199 30 GROSE STREET, PARRAMATTA NSW 2151 info@candasurveyors.com.au www.candasurveyors.com.au

TO A TOLERANCE OF ±5MM

DETAIL AND IDENTIFICATION SURVEY, FLOOR PLANS, ELEVATIONS & 3D MODEL OF LOT 3 ON DP547558 AT 8-24 KIPPAX STREET SURRY HILLS



LEVEL 9 FLOOR PLAN 1:50

NOTE: THIS SURVEY WAS COMPLETED USING LASER SCANNING TECHNOLOGY AND CONVENTIONAL SURVEY EQUIPMENT. THE DATA WAS ACCURATE AT TIME OF SURVEY

INSTRUCTING PARTY: 05/06/2023

|   | Revision No. | Description                                             |
|---|--------------|---------------------------------------------------------|
| 0 | )1           | DETAIL/IDENT SURVEY, FLOOR PLANS, ELEVATIONS & 3D MODEL |
| 0 | )2           |                                                         |
| 0 | 03           |                                                         |
| 0 | )4           |                                                         |





| 595                               |       |
|-----------------------------------|-------|
| 1051150<br>4 1501<br>4 2565