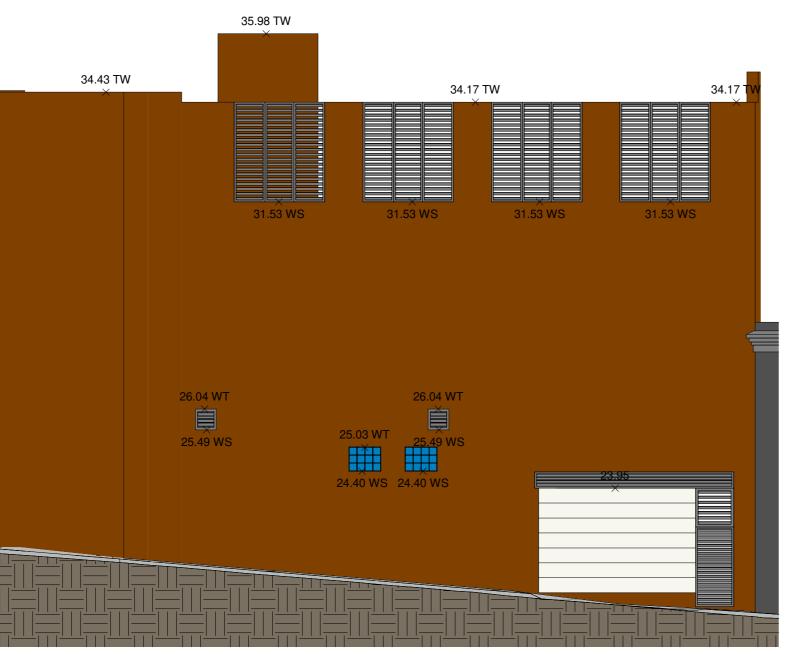

PART, AND IS NOT TO BE USED FOR ANY PURPOSE OTHER THAN FOR THAT

CONSENT OF C & A SURVEYORS NSW PTY LTD. THIS PLAN

RR SV TEL ΤK ΤW VC WM WS WT

ROOF RIDGE STAIRS SERVICE COVER STOP VALVE TELSTRA PIT TOP OF KERB TOP OF WALL SERVICE VALVE VEHICLE CROSSING WATER METER WINDOW SILL TOP OF WINDOW

PAVERS

POWER POLE

REDUCED LEVEL



NOTE: THIS SURVEY WAS COMPLETED USING LASER SCANNING TECHNOLOGY AND CONVENTIONAL SURVEY EQUIPMENT. THE DATA WAS ACCURATE AT TIME OF SURVEY TO A TOLERANCE OF ±5MM

C & A SURVEYORS NSW P/L Ph: 9630 9299 Fax: 9638 1199 30 GROSE STREET, PARRAMATTA NSW 2151 info@candasurveyors.com.au www.candasurveyors.com.au

DETAIL AND IDENTIFICATION SURVEY, FLOOR PLANS, ELEVATIONS & 3D MODEL OF LOT 3 ON DP547558 AT 8-24 KIPPAX STREET SURRY HILLS



1 17-51 FOVEAUX STREET ELEVATION





INSTRUCTING PARTY: 05/06/2023

| L |              |                                                         |  |  |  |
|---|--------------|---------------------------------------------------------|--|--|--|
|   | Revision No. | Description                                             |  |  |  |
|   | 01           | DETAIL/IDENT SURVEY, FLOOR PLANS, ELEVATIONS & 3D MODEL |  |  |  |
|   | 02           |                                                         |  |  |  |
|   | 03           |                                                         |  |  |  |
|   | 04           |                                                         |  |  |  |



3 324 ELIZABETH STREET RIGHT ELEVATION 1:100

|   |                 | <ul> <li>SHOWN. THE RELEVANT SERVICE AUTHORITY SHOULD BE CONTACTED TO<br/>VE