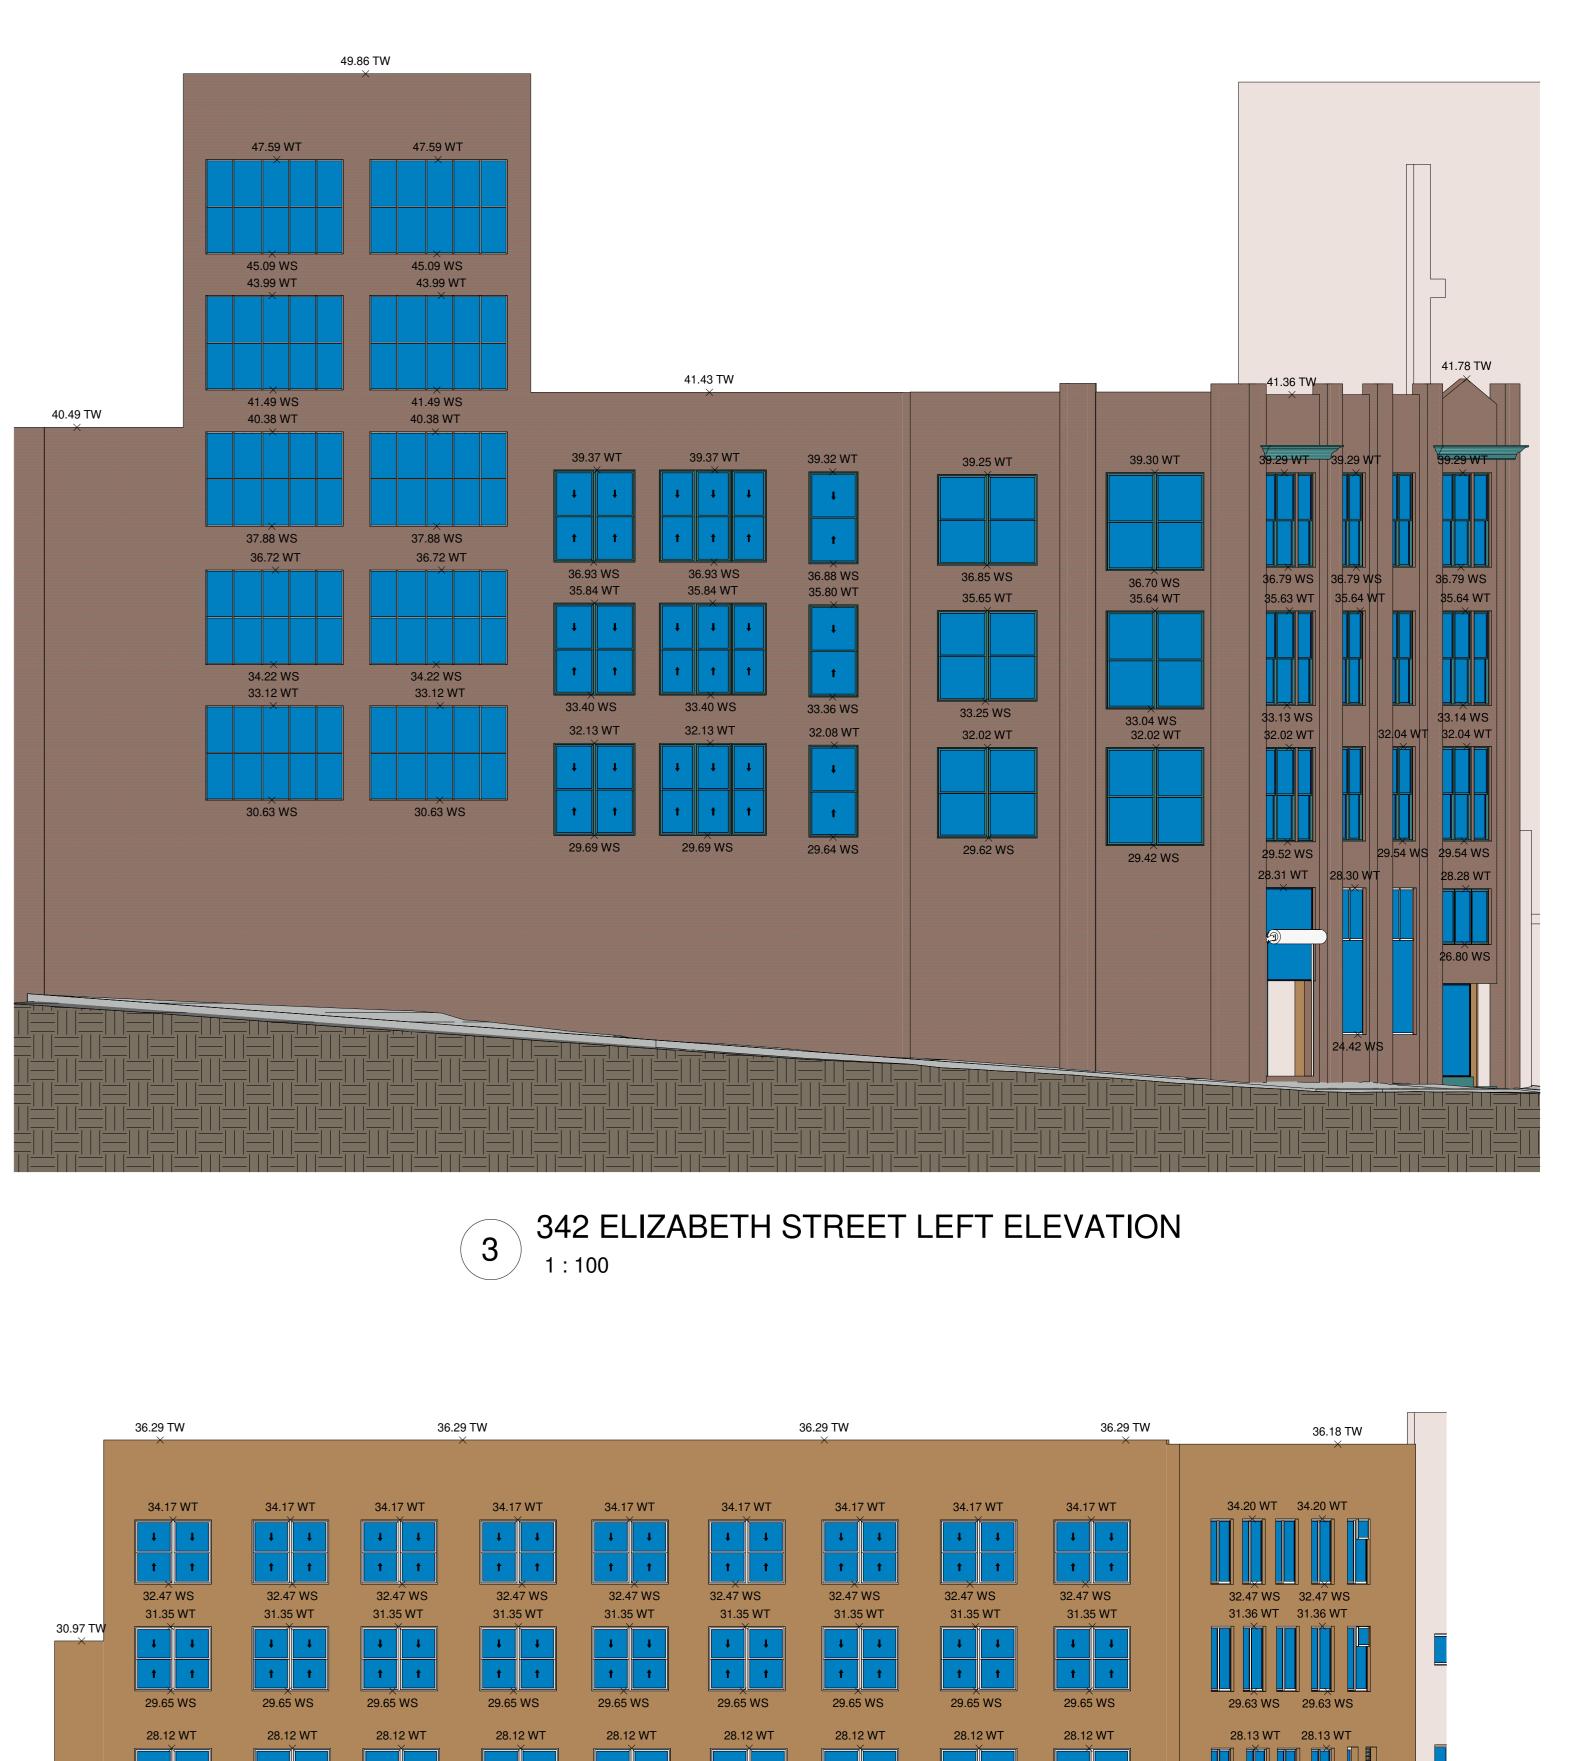

x: 9638 1199 30 GROSE STREET, PARRAMATTA NSW 2151 info@candasurveyors.com.au www.candasurveyors.com.au

DETAIL AND IDENTIFICATION SURVEY, FLOOR PLANS, ELEVATIONS & 3D MODEL OF LOT 3 ON DP547558 AT 8-24 KIPPAX STREET SURRY HILLS



342 ELIZABETH STREET FRONT ELEVATION 2 1:100



4 17-51 FOVEAUX STREET REAR ELEVATION

INSTRUCTING PARTY: 05/06/2023

| Revision No. | Description                                             |
|--------------|---------------------------------------------------------|
| 01           | DETAIL/IDENT SURVEY, FLOOR PLANS, ELEVATIONS & 3D MODEL |
| 02           |                                                         |
| 03           |                                                         |
| 04           |                                                         |





5 17-51 1 : 100

17-51 FOVEAUX STREET RIGHT ELEVATION





26-44 KIPPAX STREET FRONT ELEVATION 1 1:100



LEGEND:

AHD AWN BM CONC CS D/H/S EC EG FL GDN HYD IL

LH

NS

AUSTRALIAN HEIGHT DATUM AWNING BENCH MARK CONCRETE CONCRETE SURFACE DIAMETER/HEIGHT/SPREAD DOOR EDGE OF CONCRETE EAVE & GUTTER FLOOR LEVEL GARDEN HYDRANT INVERT LEVEL LAMP POLE NATURAL SURFACE

SC SV TEL ΤK ΤW VC WM WS WT

PAV

THIS PLAN AND THE INFORMATION CONTAINED HEREIN REMAINS THE PROPERTY OF C & A SURVEYORS NSW PTY LTD. IT MUST NOT BE COPIED IN WHOLE OR PART, AND IS NOT TO BE USED FOR ANY PURPOSE OTHER THAN FOR THAT WHICH IT HAS BEEN PREPARED. WITHOUT WRITTEN CONSENT OF C & A SURVEYORS NSW PTY LTD. THIS PLAN HAS BEEN PREPARED FOR THE SOLE USE OF THE INSTRUCTING PARTY

PAVERS POWER POLE REDUCED LEVEL ROOF RIDGE STA