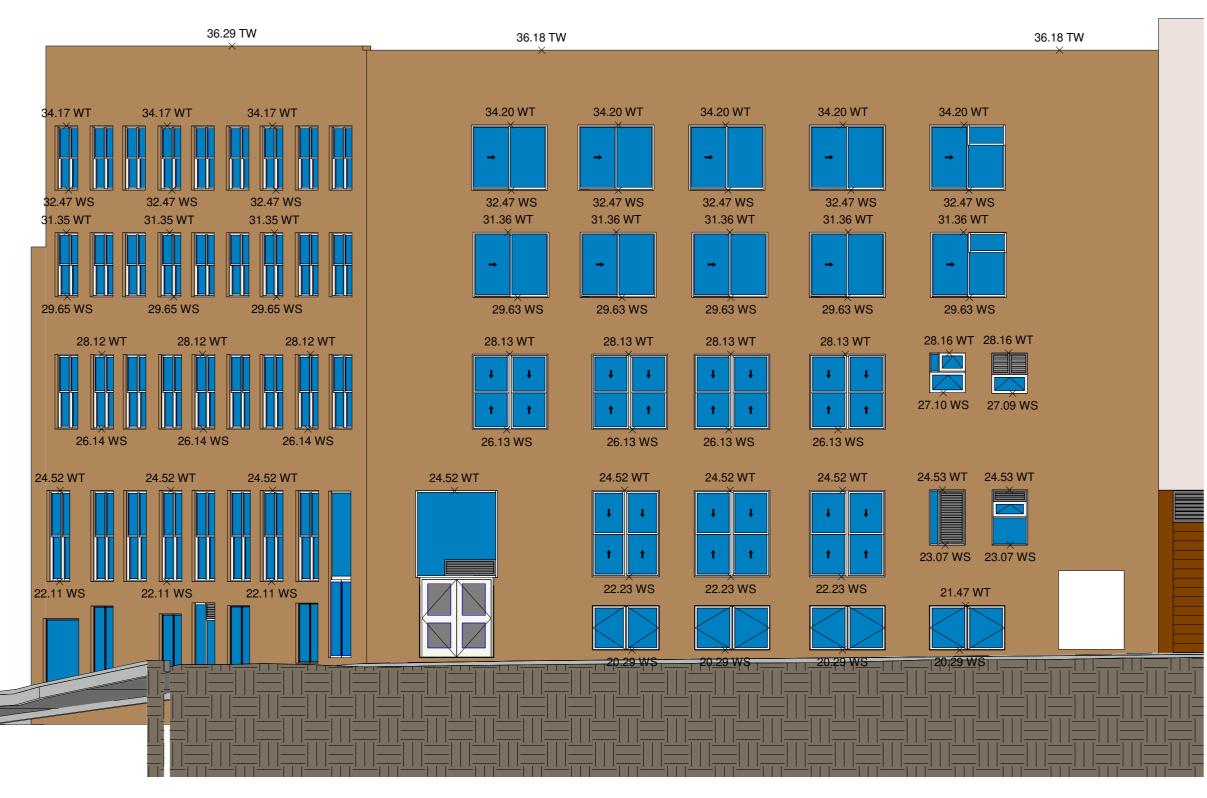

EIN REMAINS THE PROPERTY OF C & A SURVEYORS NSW PTY LTD. IT MUST NOT BE COPIED IN WHOLE OR PART, AND IS NOT TO BE USED FOR ANY PURPOSE OTHER THAN FOR THAT WHICH IT HAS BEEN PREPARED. WITHOUT WRITTEN CONSENT OF C & A SURVEYORS NSW PTY LTD. THIS PLAN HAS BEEN PREPARED FOR THE SOLE USE OF THE INSTRUCTING PARTY



PAVERS

NOTE: THIS SURVEY WAS COMPLETED USING LASER SCANNING TECHNOLOGY AND CONVENTIONAL SURVEY EQUIPMENT. THE DATA WAS ACCURATE AT TIME OF SURVEY TO A TOLERANCE OF ±5MM

C & A SURVEYORS NSW P/L Ph: 9630 9299 Fax: 9638 1199 30 GROSE STREET, PARRAMATTA NSW 2151 info@candasurveyors.com.au www.candasurveyors.com.au

DETAIL AND IDENTIFICATION SURVEY, FLOOR PLANS, ELEVATIONS & 3D MODEL OF LOT 3 ON DP547558 AT 8-24 KIPPAX STREET SURRY HILLS



342 ELIZABETH STREET FRONT ELEVATION 2 1:100



4 17-51 FOVEAUX STREET REAR ELEVATION

INSTRUCTING PARTY: 05/06/2023

| Revision No. | Description                                             |
|--------------|---------------------------------------------------------|
| 01           | DETAIL/IDENT SURVEY, FLOOR PLANS, ELEVATIONS & 3D MODEL |
| 02           |                                                         |
| 03           |                                                         |
| 04           |                                                         |





5 17-51 1 : 100

17-51 FOVEAUX STREET RIGHT ELEVATION





26-44 KIPPAX STREET FRONT ELEVATION 1 1:100



LEGEND:

AHD AWN BM CONC CS D/H/S EC EG FL GDN HYD IL

LH

NS

AUSTRALIAN HEIGHT DATUM AWNING BENCH MARK CONCRETE CONCRETE SURFACE DIAMETER/HEIGHT/SPREAD DOOR EDGE OF