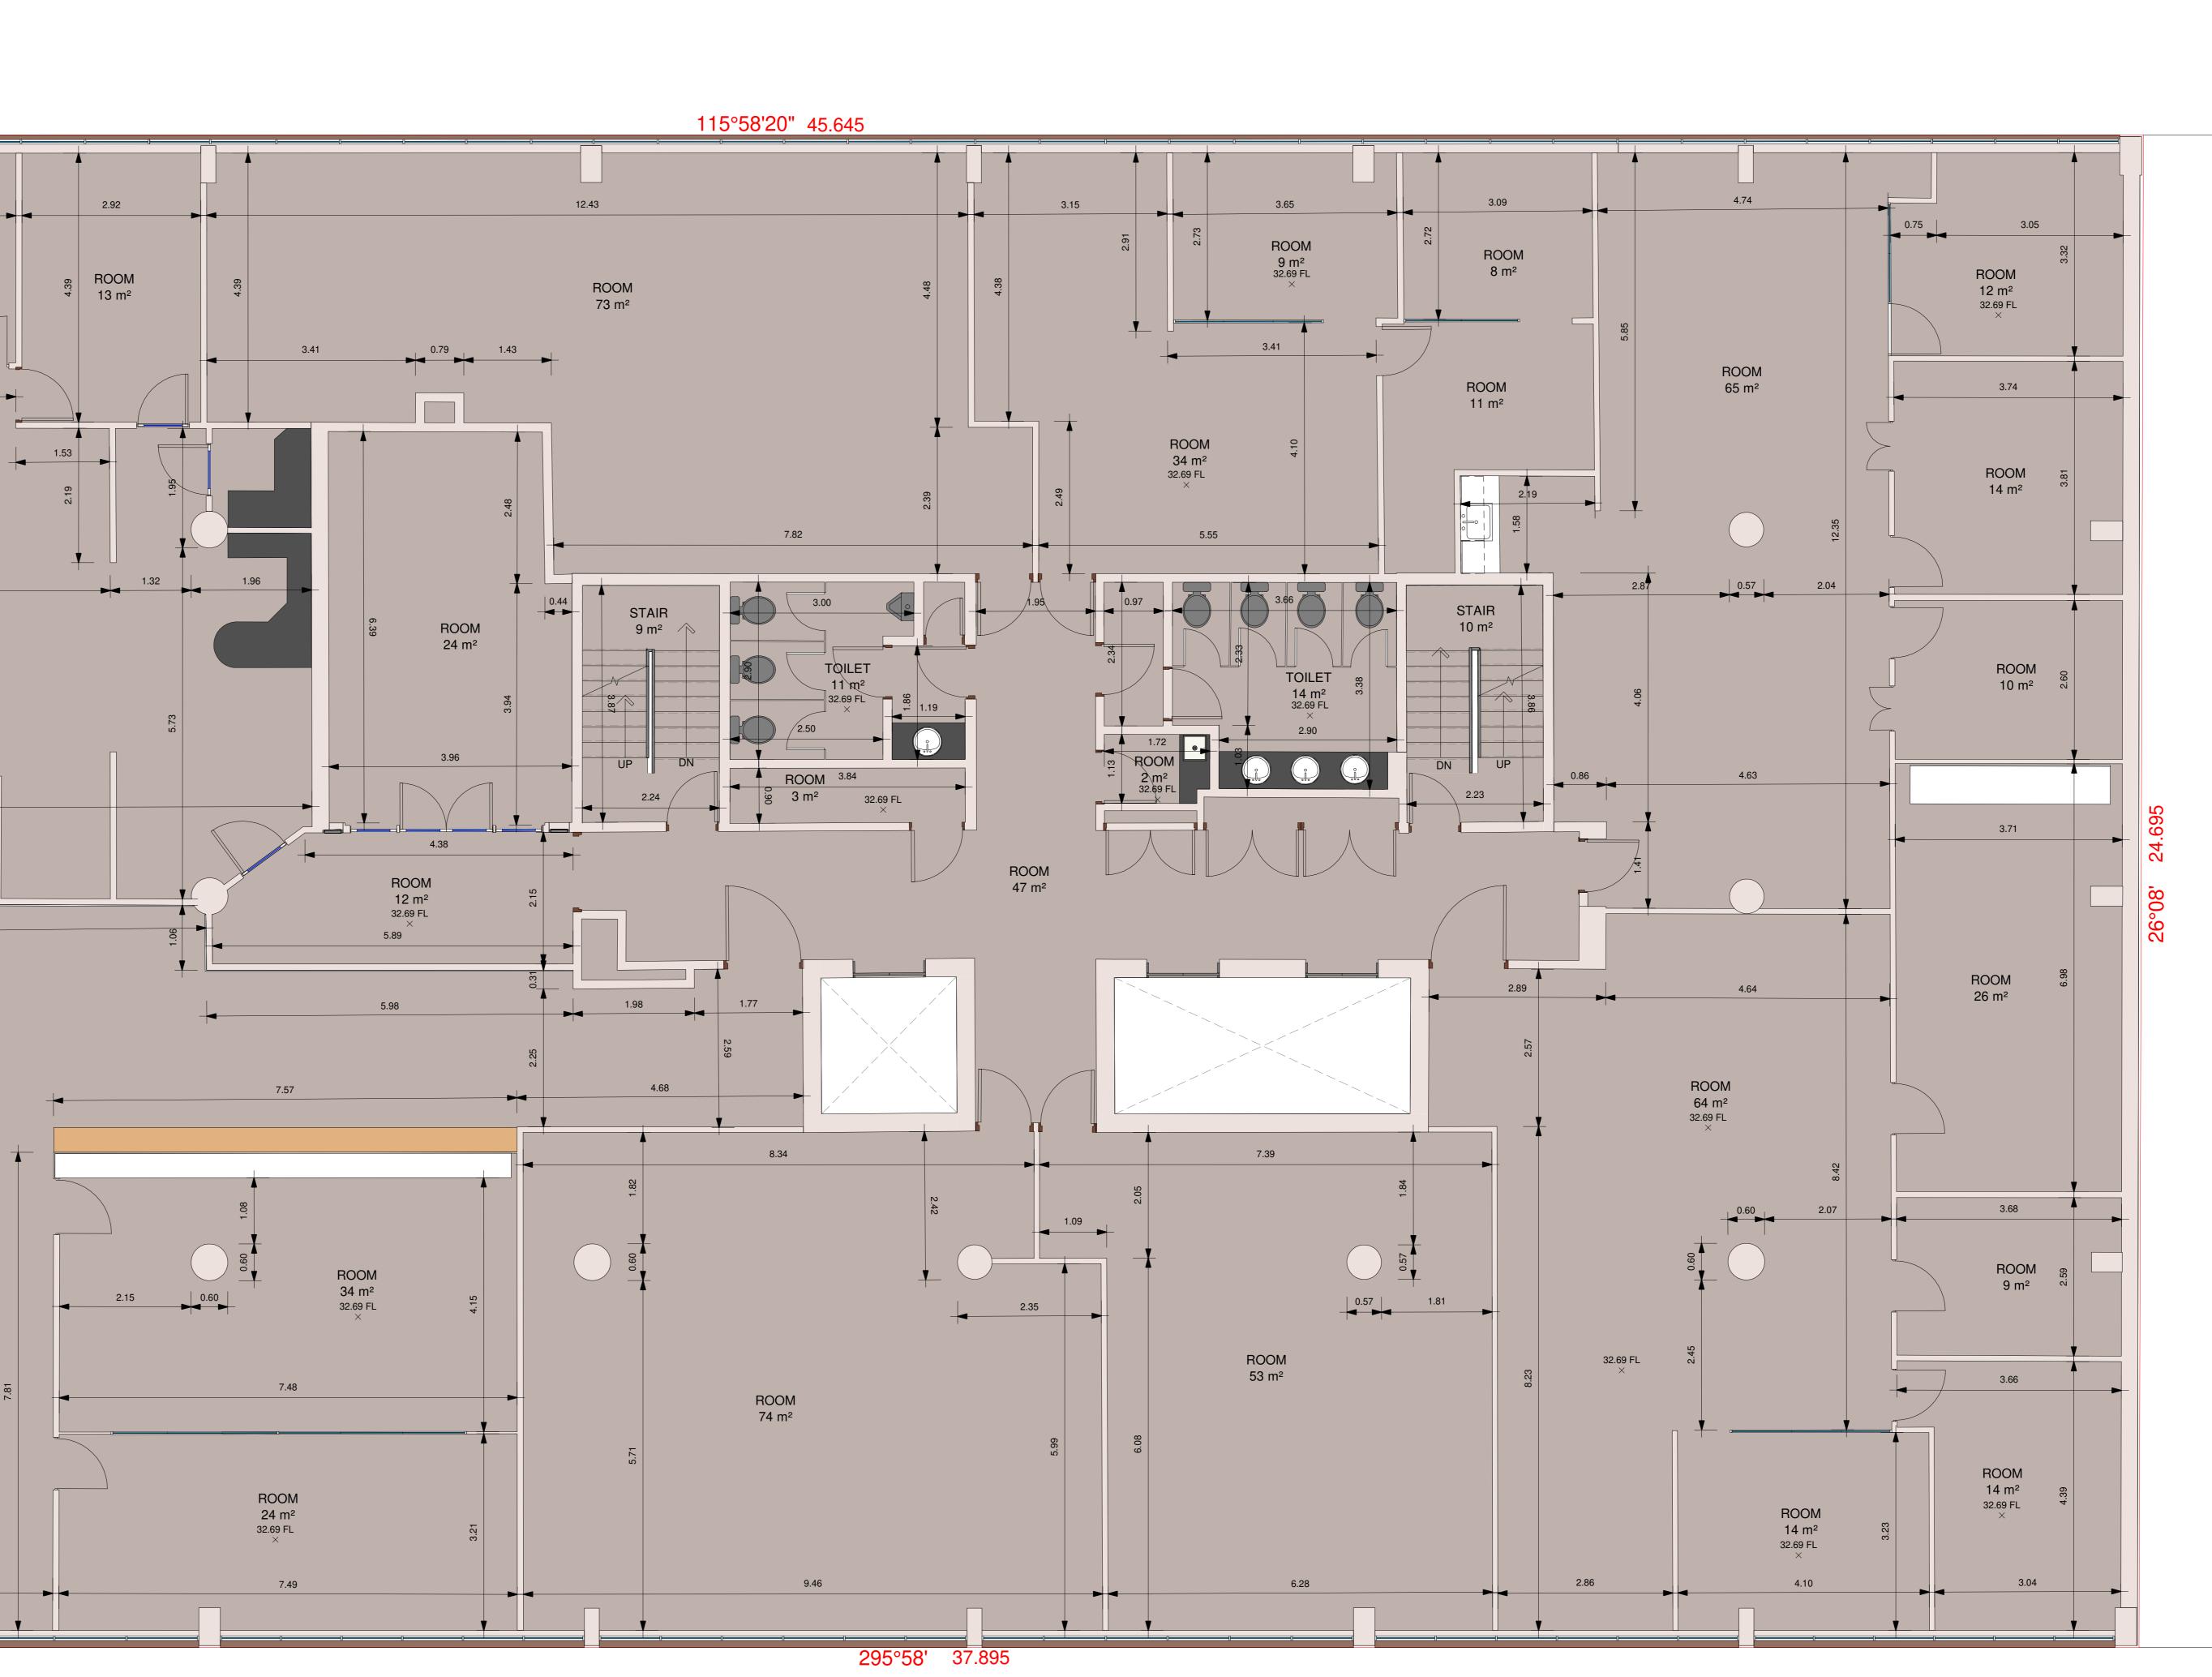

PLAN WITH M695704. EXPIRES 31.8.2041

PTY LTD EXPIRES: SEE DEALING. CLAUSE 12.1

SEE DEALING. CLAUSE 2.3 (b) (ii).

SERVICES PTY LTD

| 105-L408<br>108<br>23.40 FL<br>×                                                                                                                                                                                                                                                                                                                                                                                                                                                                                                                                                                                                                                                                                                                                                                                                                                                                                                                                                               |                                                    |
|------------------------------------------------------------------------------------------------------------------------------------------------------------------------------------------------------------------------------------------------------------------------------------------------------------------------------------------------------------------------------------------------------------------------------------------------------------------------------------------------------------------------------------------------------------------------------------------------------------------------------------------------------------------------------------------------------------------------------------------------------------------------------------------------------------------------------------------------------------------------------------------------------------------------------------------------------------------------------------------------|----------------------------------------------------|
| 2240 FL                                                                                                                                                                                                                                                                                                                                                                                                                                                                                                                                                                                                                                                                                                                                                                                                                                                                                                                                                                                        | ROOM<br>134 m²<br>23.40 FL<br>X                    |
| 8<br>8<br>12<br>10<br>10<br>10<br>10<br>10<br>10<br>10<br>10<br>10<br>10<br>10<br>10<br>10                                                                                                                                                                                                                                                                                                                                                                                                                                                                                                                                                                                                                                                                                                                                                                                                                                                                                                     | 9.92<br>ROOM<br>88 m <sup>2</sup><br>23.40 FL<br>* |
| GROUND FLOOR AREA                                                                                                                                                                                                                                                                                                                                                                                                                                                                                                                                                                                                                                                                                                                                                                                                                                                                                                                                                                              | 3.77                                               |
| LEVELNAMEAREAGROUND FLOORHALLWAY44 m²GROUND FLOORROOM134 m²GROUND FLOORROOM97 m²GROUND FLOORROOM25 m²GROUND FLOORROOM74 m²GROUND FLOORROOM38 m²GROUND FLOORROOM11 m²GROUND FLOORROOM15 m²GROUND FLOORROOM17 m²GROUND FLOORROOM191 m²GROUND FLOORROOM2 m²GROUND FLOORROOM2 m²GROUND FLOORROOM2 m²GROUND FLOORROOM4 m²GROUND FLOORROOM4 m²GROUND FLOORROOM4 m²GROUND FLOORSTAIR9 m²GROUND FLOORSTAIR10 m²GROUND FLOORTOILET13 m²                                                                                                                                                                                                                                                                                                                                                                                                                                                                                                                                                                 |                                                    |
| LEGEND:         AHD       AUSTRALIAN HEIGHT DATUM       PAV       PAVERS         AWN       AWNING       RE       REDUCED LEVEL         BM       BENCH MARK       RL       REDUCED LEVEL         CONC       CONCRETE       RR       ROOF RIDGE         CS       CONCRETE SURFACE       S       STAIRS         D/H/S       DIAMETER/HEIGHT/SPREAD       SC       SERVICE COVER         D       DOOR       SV       STOP VALVE         EC       EDGE OF CONCRETE       TEL       TELSTRA PIT         EG       EAVE & GUTTER       TK       TOP OF KERB         FL       FLOR LEVEL       TW       TOP OF WALL         GDN       GARDEN       V       SERVICE VALVE         HYD       HYDRANT       V       SERVICE VALVE         LH       LAMP POLE       WM       WATER METER         NS       NATURAL SURFACE       WS       WINDOW SILL         NS       NATURAL SURFACE       WS       WINDOW SILL         THIS PLAN AND THE INFORMATION CONTAINED HEREIN       C       & A SURVEYORS NSW P/L |                                                    |

REMAINS THE PROPERTY OF C & A SURVEYORS NSW PTY LTD. IT MUST NOT BE COPIED IN WHOLE OR PART, AND IS NOT TO BE USED FOR ANY PURPOSE OTHER THAN FOR THAT WHICH IT HAS BEEN PREPARED, WITHOUT WRITTEN CONSENT OF C & A SURVEYORS NSW PTY LTD. THIS PLAN HAS BEEN PREPARED FOR THE SOLE USE OF THE INSTRUCTING PARTY