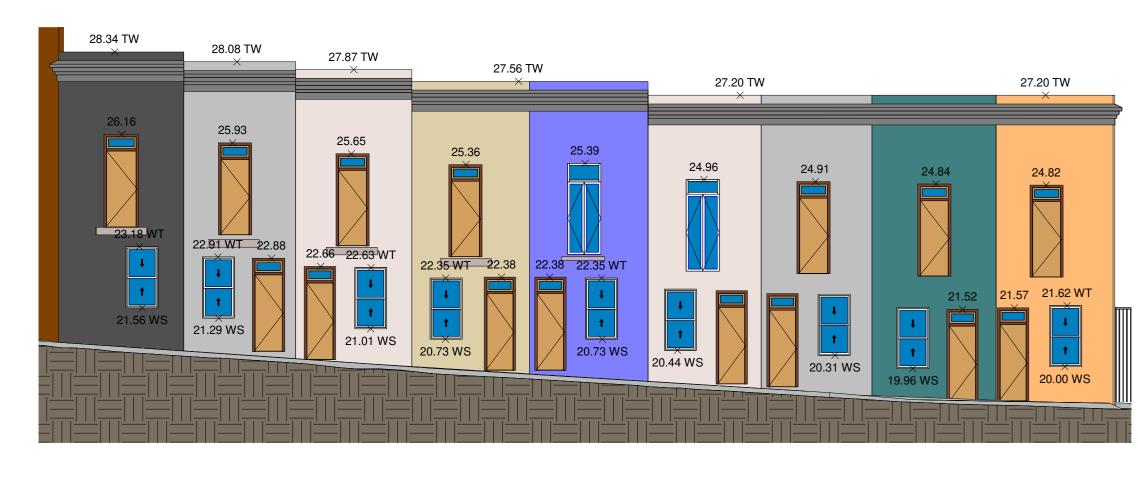

| LEGEND: |  |
|---------|--|
| AHD     |  |

A۱

N

PAVERS POWER POLE REDUCED LEVEL ROOF RIDGE STAIRS SERVICE COVER STOP VALVE TELSTRA PIT TOP OF KERB TOP OF WALL SERVICE VALVE VEHICLE CROSSING WATER METER WINDOW SILL TOP OF WINDOW

PAVERS POWER POLE REDUCED LEVEL ROOF RIDGE STAIRS SERVICE COVER STOP VALVE TELSTRA PIT TOP OF KERB TOP OF WALL SERVICE VALVE VEHICLE CROSSING WATER METER WINDOW SILL TOP OF WINDOW

C & A SURVEYORS NSW P/L Ph: 9630 9299 Fax: 9638 1199 30 GROSE STREET, PARRAMATTA NSW 2151

PAVERS POWER POLE REDUCED LEVEL ROOF RIDGE STAIRS SERVICE COVER STOP VALVE TELSTRA PIT TOP OF KERB TOP OF WALL SERVICE VALVE VEHICLE CROSSING WATER METER WINDOW SILL TOP OF WINDOW

THIS PLAN AND THE INFORMATION CONTAINED HEREIN REMAINS THE PROPERTY OF C & A SURVEYORS NSW PTY LTD. IT MUST NOT BE COPIED IN WHOLE OR PART, AND IS NOT TO BE USED FOR ANY PURPOSE OTHER THAN FOR THAT WHICH IT HAS BEEN PREPARED, WITHOUT WRITTEN CONSENT OF C & A SURVEYORS NSW PTY LTD. THIS PLAN HAS BEEN PREPARED FOR THE SOLE USE OF THE INSTRUCTING PARTY