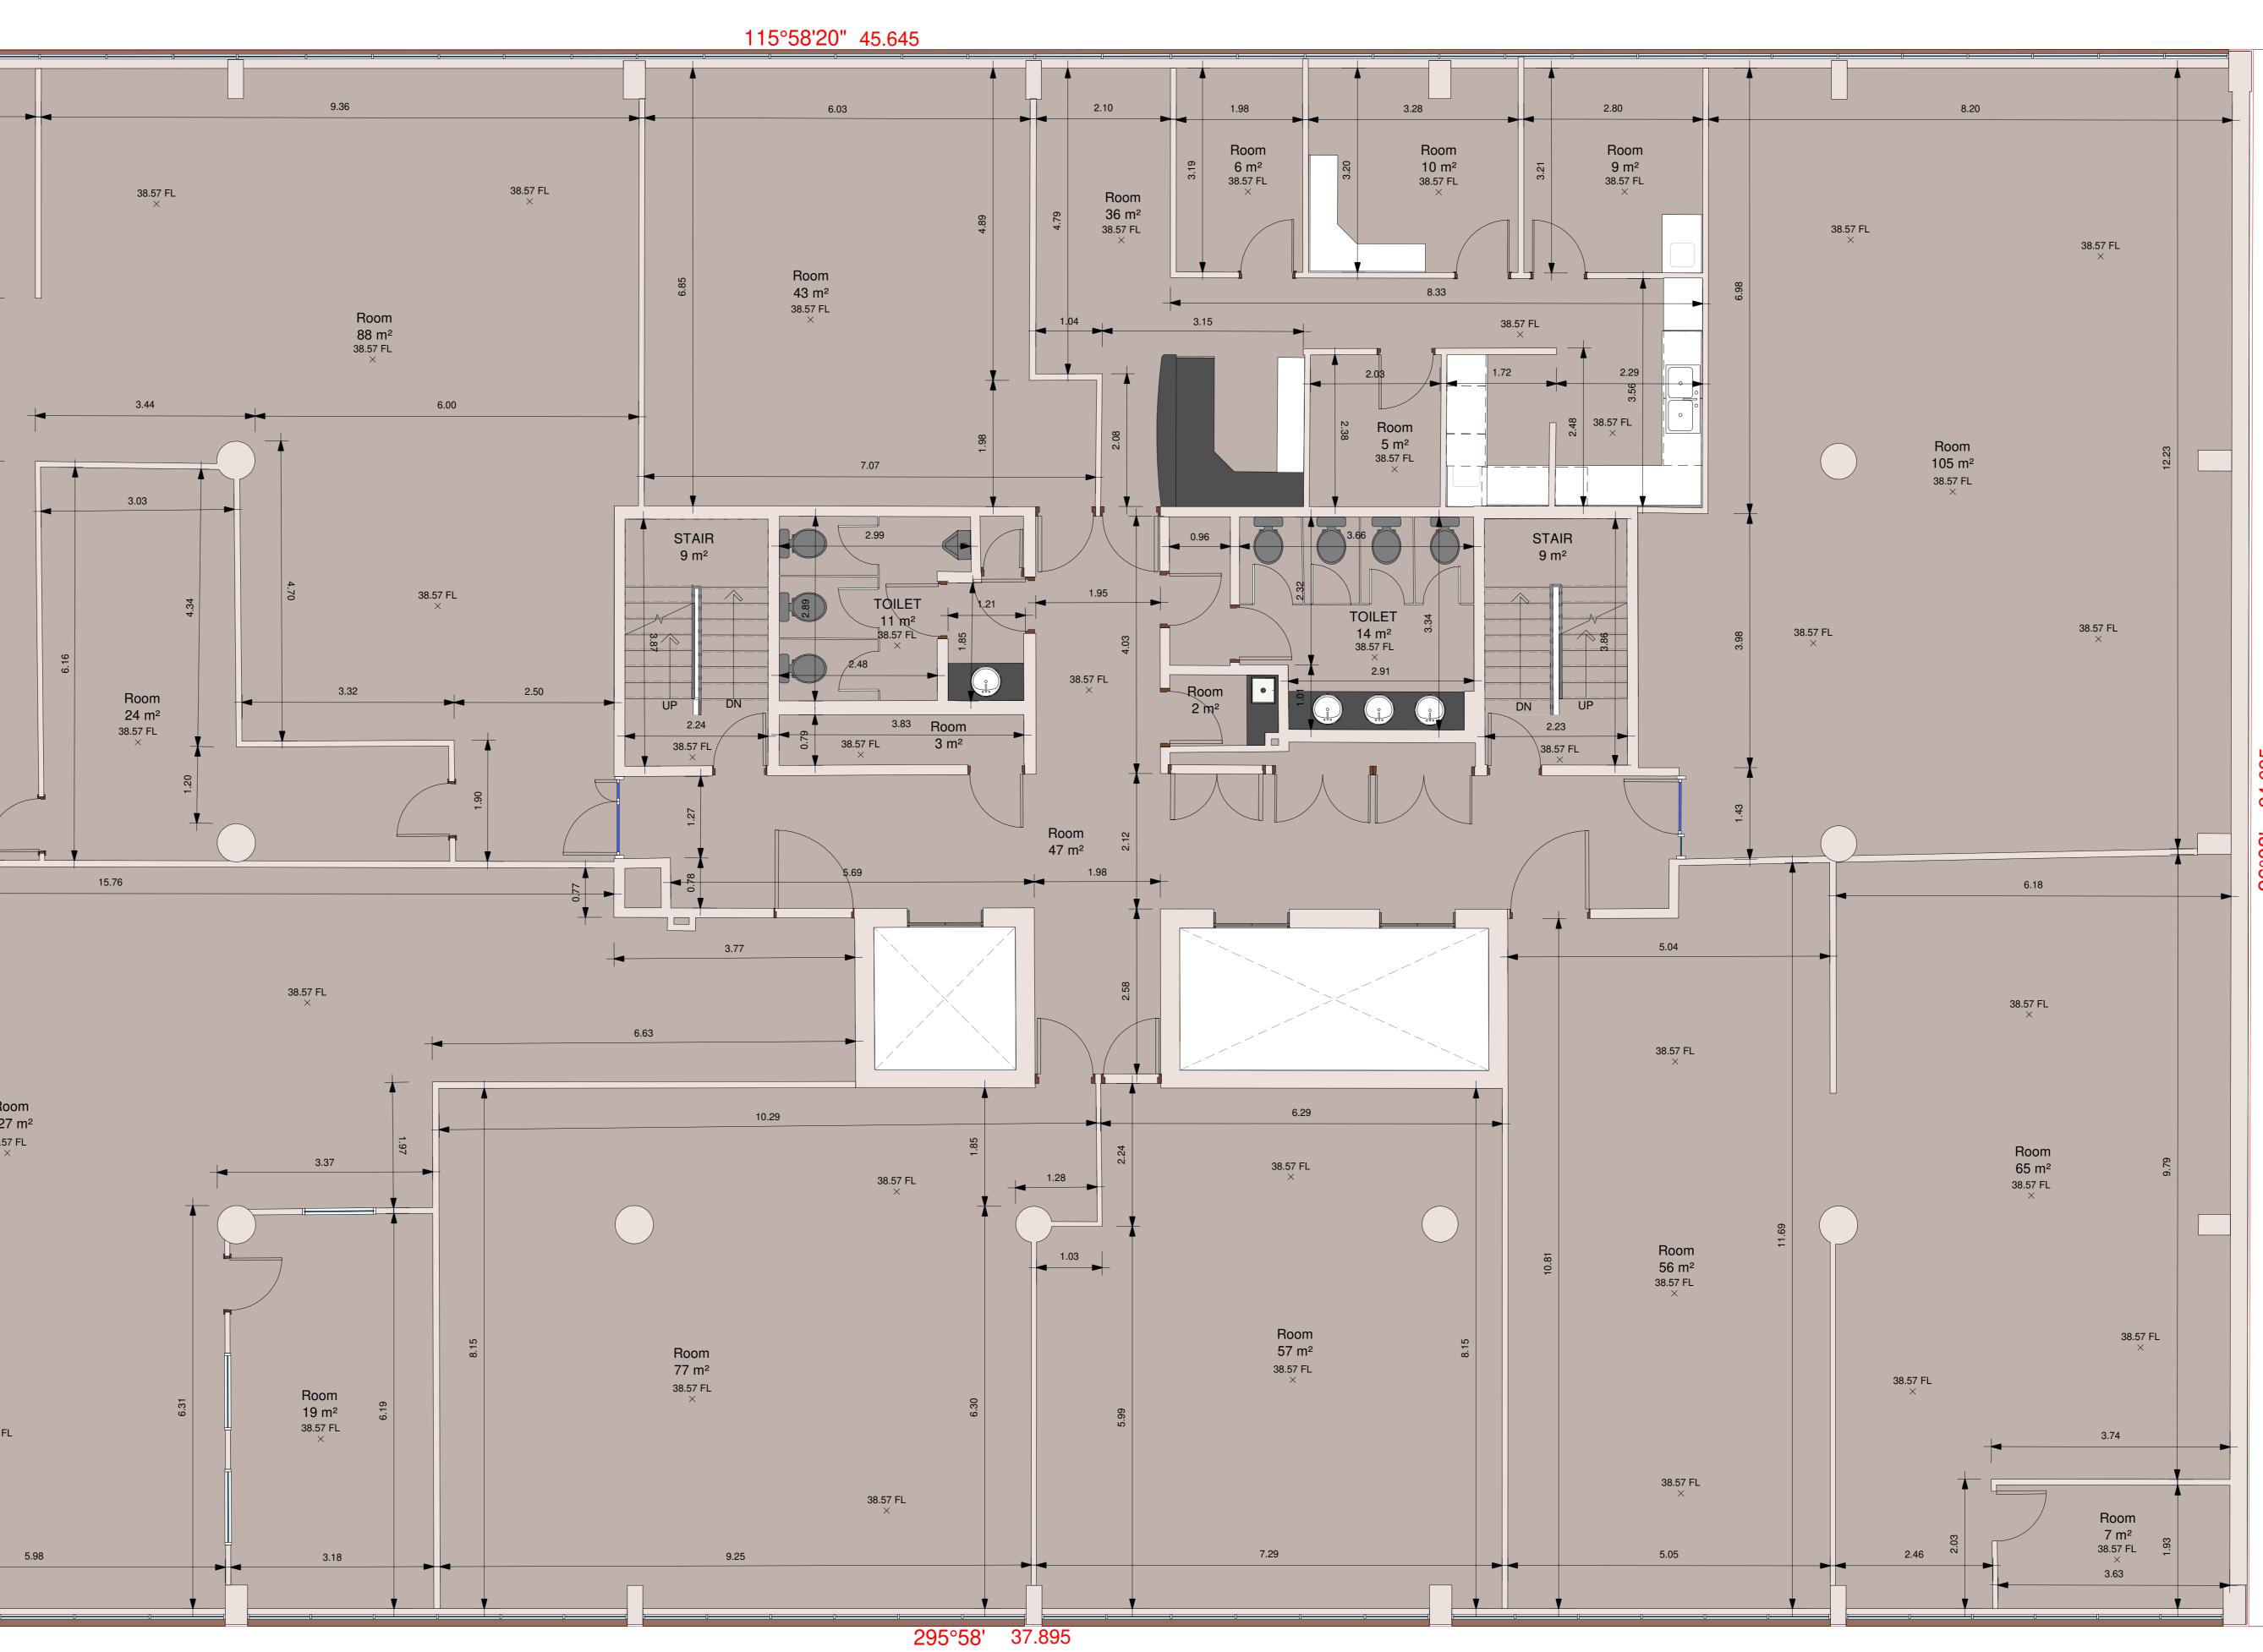

DETAIL AND IDENTIFICATION SURVEY, FLOOR PLANS, ELEVATIONS & 3D MODEL OF LOT 3 ON DP547558 AT 8-24 KIPPAX STREET SURRY HILLS

1 BASEMENT A FLOOR PLAN 1:50

NOTE: THIS SURVEY WAS COMPLETED USING LASER SCANNING TECHNOLOGY AND