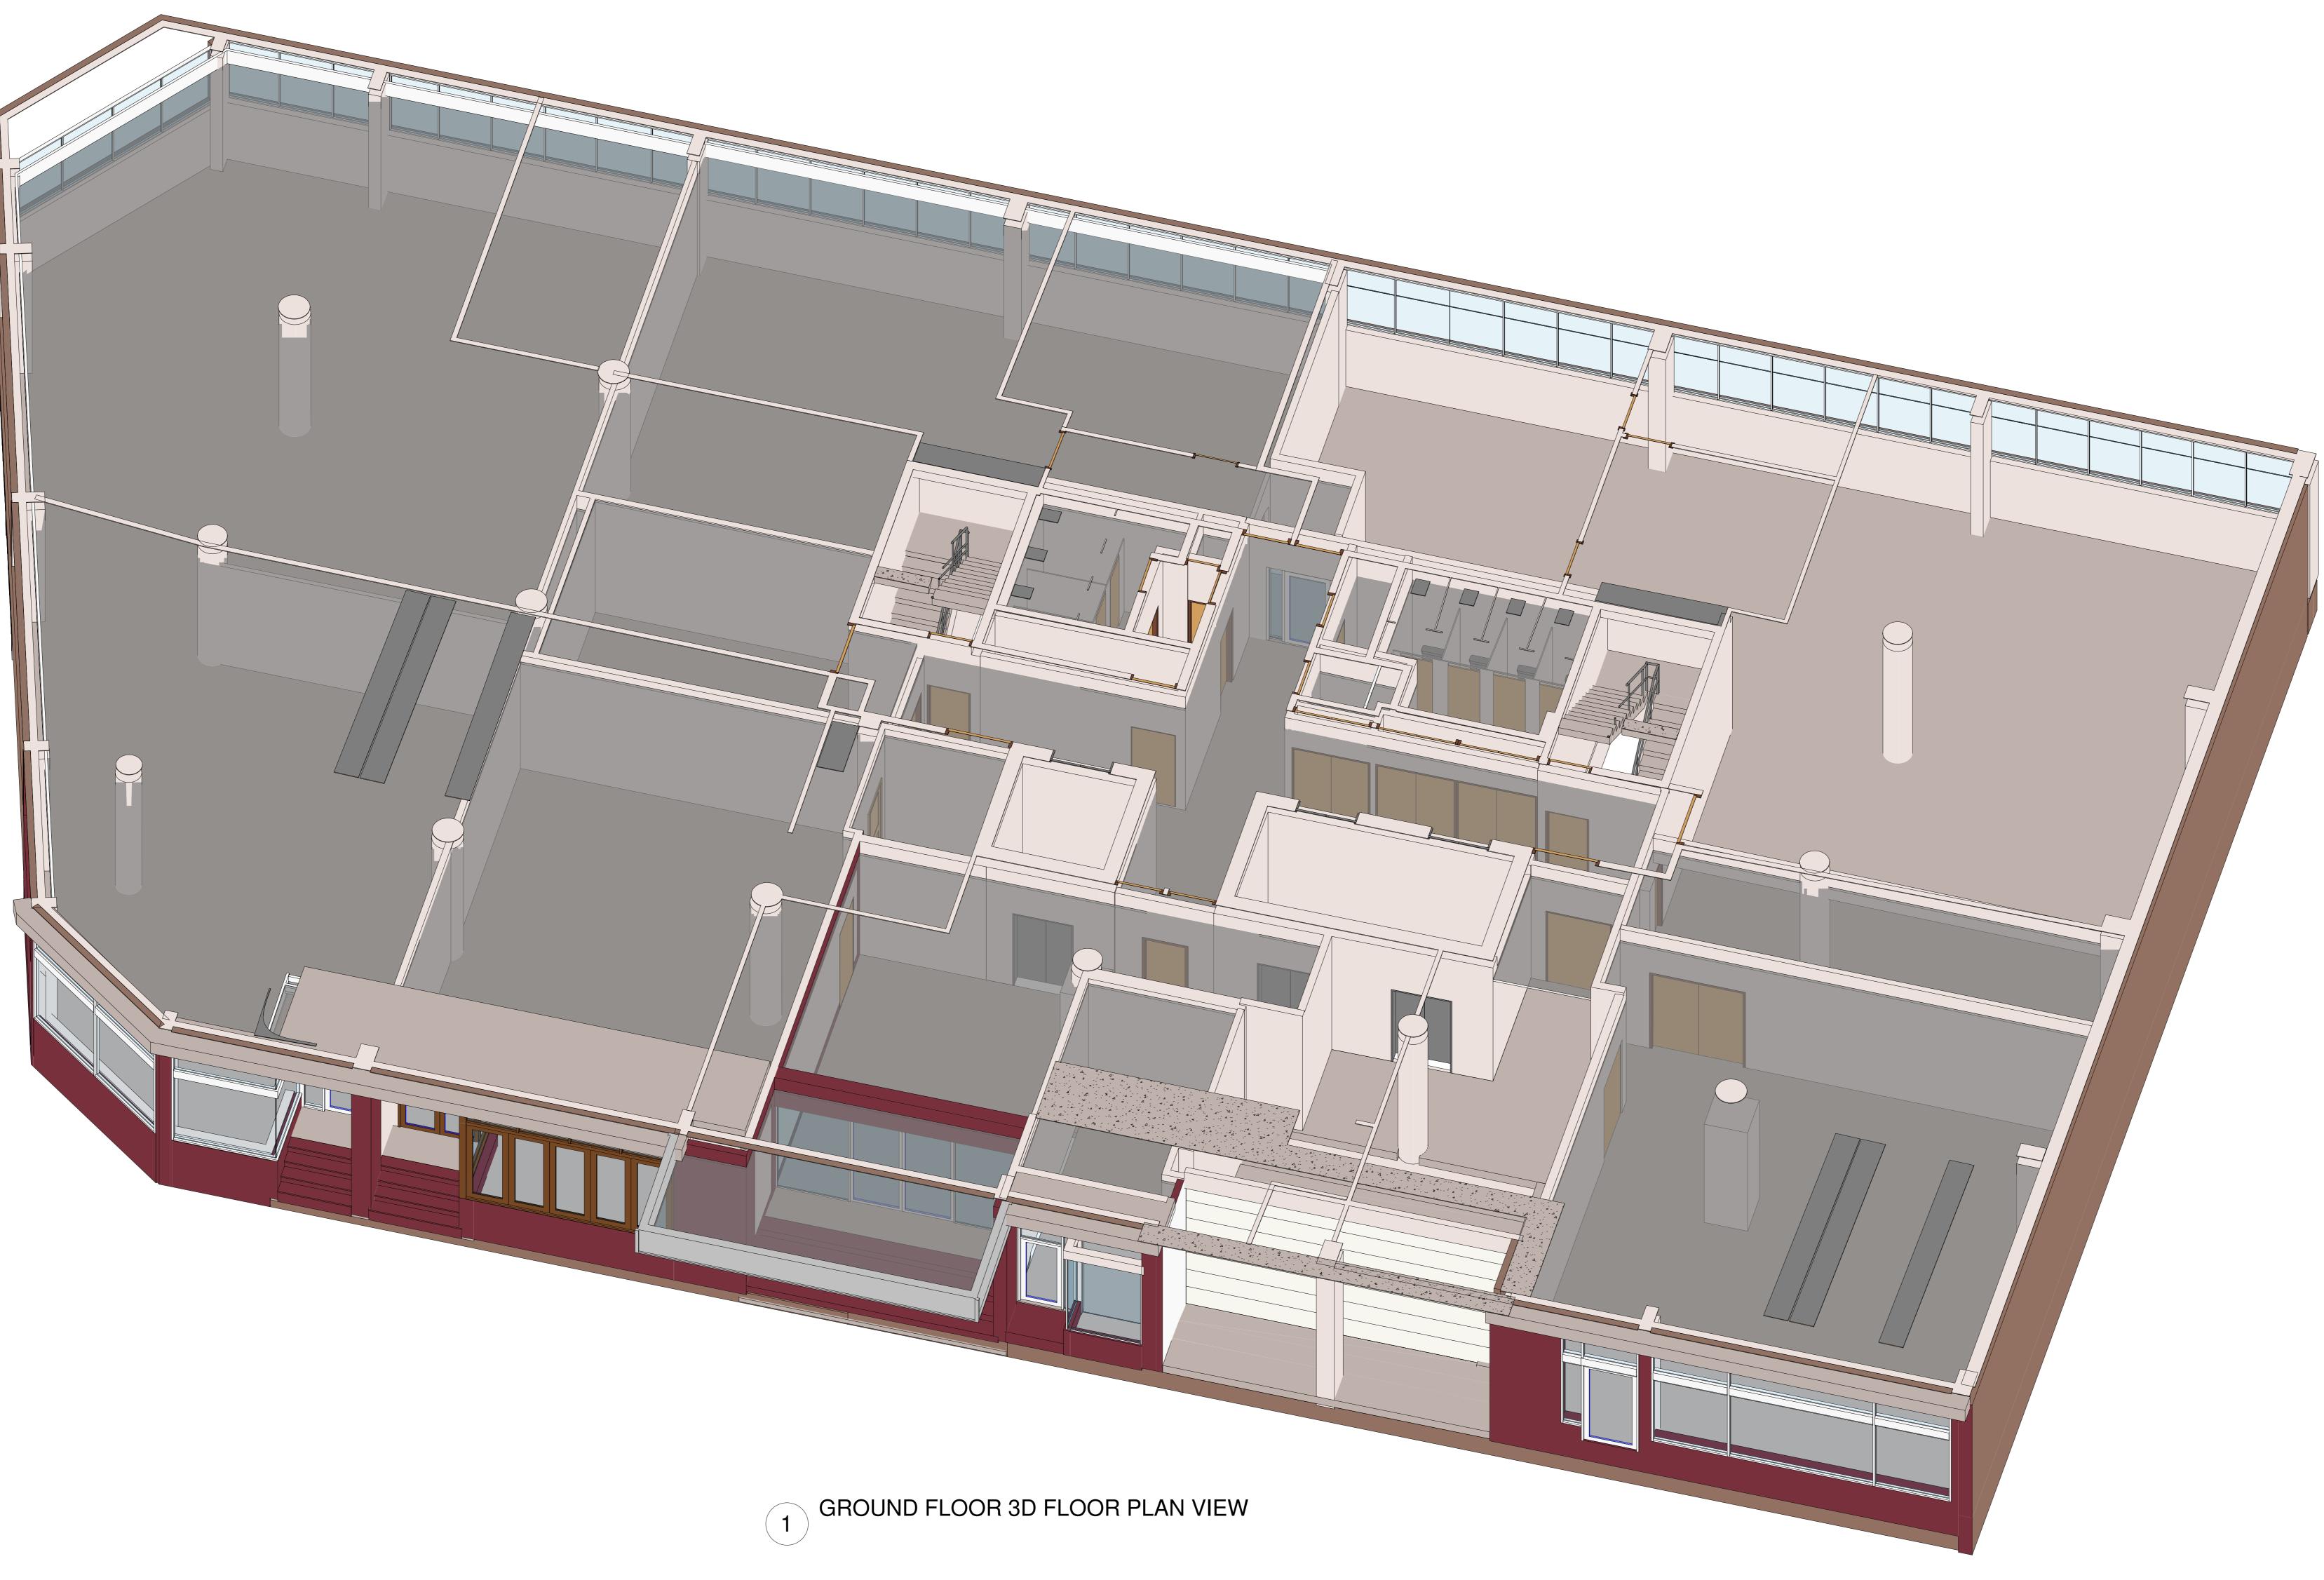

## 1 BASEMENT A 3D FLOOR PLAN VIEW

NOTE: THIS SURVEY WAS COMPLETED USING LASER SCANNING TECHNOLOGY AND CONVENTIONAL SURVEY EQUIPMENT. THE DATA WAS ACCURATE AT TIME OF SURVEY

INSTRUCTING PARTY: 05/06/2023